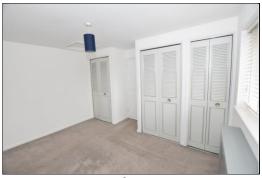

# BEDROOM ONE: 12'3 x 8'10 (11'0 into Wardrobes)

uPVC double glazed leaded light window to front digital electric panel radiator and

radiator cover, access to loft, 2 built in wardrobes with folding doors and built in airing cupboard with hot water cylinder.

Landing

Bedroom

Bedroom

Bathroom/WC

Bathroom/WC

INDEPENDENT LETTING AGENTS

Web: www.bartonfleming.co.uk E-mail: lettings@bartonfleming.co.uk 62 North Street, Bicester. 0X26 6NF

Tel: Bicester (01869)