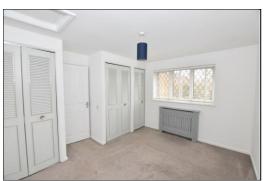

# BEDROOM ONE: 12'3 x 8'10 (11'0 into Wardrobes)

uPVC double glazed leaded light window to front digital electric panel radiator and

radiator cover, access to loft, 2 built in wardrobes with folding doors and built in airing cupboard with hot water cylinder.

Landing

Bedroom

Bedroom

Bathroom/WC

Bathroom/WC

INDEPENDENT LETTING AGENTS

Web: www.bartonfleming.co.uk E-mail: lettings@bartonfleming.co.uk 62 North Street, Bicester. 0X26 6NF

Tel: Bicester (01869)