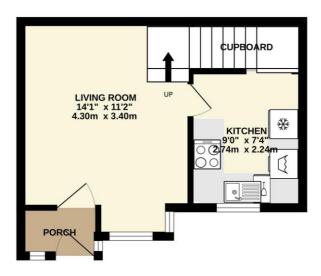

### **ENTRANCE PORCH: 2'5 x 5'1**

uPVC Opaque double glazed leaded light panel front door, opaque uPVC double glazed leaded light window to front aspect, Opaque uPVC double glazed leaded light panel to side aspect, plain plastered ceiling with inset spot lights central heating thermostat, laminate wood floor

# LIVING ROOM: 14'1 (into bay) x 11'2

uPVC double glazed window to front aspect, digital electric panel radiator, TV point, 'Open Reach 'double telephone point;

### **KITCHEN 9'0 x 7'4**

uPVC double glazed window to front aspect, Plain plastered ceiling with 4 way light fitting, white gloss base and eye level units with stainless steel handles, butchers block style roll top laminate work surface, ceramic sink and drainer with chrome mixer tap, 'Hotpoint' ceramic hob and 'Zanussi' Electric oven, 'Hotpoint Dishwasher (washing machine to be installed, integrated fridge and freezer, electric digital panel radiator, walk-in pantry cupboard, laminate wood floor

INDEPENDENT LETTING AGENTS ••

Web: www.bartonfleming.co.uk E-mail: lettings@bartonfleming.co.uk 62 North Street, Bicester. 0X26 6NF

Tel: Bicester (01869)

241616

GROUND FLOOR 251 sq.ft. (23.3 sq.m.) approx.

1ST FLOOR 226 sq.ft. (21.0 sq.m.) approx.

#### 1 BEDROOM CLUSTER HOUSE

TOTAL FLOOR AREA: 477 sq.ft. (44.4 sq.m.) approx.

Whilst every attempt has been made to ensure the accuracy of the floorplan contained here, measurements of doors, windows, rooms and any other items are approximate and no responsibility is taken for any error, omission or mis-statement. This plan is for illustrative purposes only and should be used as such by any prospective purchaser. The services, systems and appliances shown have not been tested and no guarantee as to their operability or efficiency can be given.