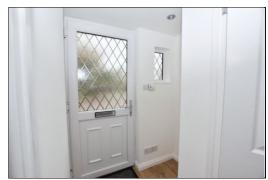

### **ENTRANCE PORCH: 2'5 x 5'1**

uPVC Opaque double glazed leaded light panel front door, opaque uPVC double glazed leaded light window to front aspect, Opaque uPVC double glazed leaded light panel to side aspect, plain plastered ceiling with inset spot lights central heating thermostat, laminate wood floor