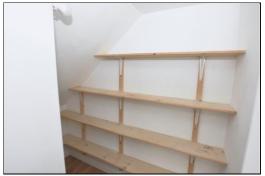

### **KITCHEN 9'0 x 7'4**

uPVC double glazed window to front aspect, Plain plastered ceiling with 4 way light fitting, white gloss base and eye level units with stainless steel handles, butchers block style roll top laminate work surface, ceramic sink and drainer with chrome mixer tap, 'Hotpoint' ceramic hob and 'Zanussi' Electric oven, 'Hotpoint Dishwasher (washing machine to be installed, integrated fridge and freezer, electric digital panel radiator, walk-in pantry cupboard, laminate wood floor

Pantry Cupboard

INDEPENDENT LETTING AGENTS

Web: www.bartonfleming.co.uk E-mail: lettings@bartonfleming.co.uk 62 North Street, Bicester. 0X26 6NF

Tel: Bicester (01869)

241616

Sink

Oven

Landing