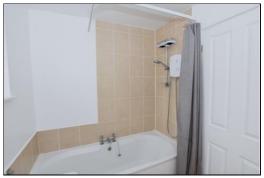

### BATHROOM: 6'0 x 6'5

Opaque uPVC double glazed window to front aspect, plain plastered ceiling, laminate wood floor with under floor heating, close couple WC, pedestal wash hand basin with mixer tap, panel double ended bath with central mixer tap and Triton shower over chrome shower head, parking on adjustable pole