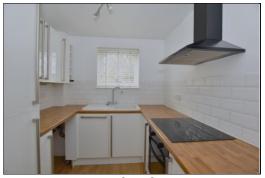

### **KITCHEN 9'0 x 7'4**

uPVC double glazed window to front aspect, Plain plastered ceiling with 4 way light fitting, white gloss base and eye level units with stainless steel handles, butchers block style roll top laminate work surface, ceramic sink and drainer with chrome mixer tap, 'Hotpoint' ceramic hob and 'Zanussi' Electric oven, 'Hotpoint Dishwasher (washing machine to be installed, integrated fridge and freezer, electric digital panel radiator, walk-in pantry cupboard, laminate wood floor