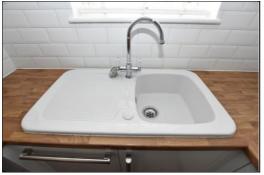

### **KITCHEN 9'0 x 7'4**

uPVC double glazed window to front aspect, Plain plastered ceiling with 4 way light fitting, white gloss base and eye level units with stainless steel handles, butchers block style roll top laminate work surface, ceramic sink and drainer with chrome mixer tap, 'Hotpoint' ceramic hob and 'Zanussi' Electric oven, 'Hotpoint Dishwasher (washing machine to be installed, integrated fridge and freezer, electric digital panel radiator, walk-in pantry cupboard, laminate wood floor

Pantry Cupboard

INDEPENDENT LETTING AGENTS

Web: www.bartonfleming.co.uk E-mail: lettings@bartonfleming.co.uk 62 North Street, Bicester. 0X26 6NF

Tel: Bicester (01869)

241616

Sink

Oven

Landing