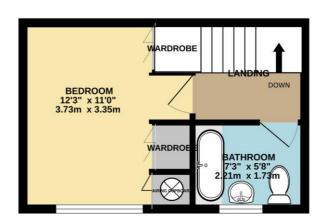

### **LANDING: 6'2 x 7'3**

Thermostat for bathroom under floor heating

# BEDROOM ONE: 12'3 x 8'10 (11'0 into Wardrobes)

uPVC double glazed leaded light window to front digital electric panel radiator and

radiator cover, access to loft, 2 built in wardrobes with folding doors and built in airing cupboard with hot water cylinder.

### BATHROOM: 6'0 x 6'5

Opaque uPVC double glazed window to front aspect, plain plastered ceiling, laminate wood floor with under floor heating, close couple WC, pedestal wash hand basin with mixer tap, panel double ended bath with central mixer tap and Triton shower over chrome shower head, parking on adjustable pole

INDEPENDENT LETTING AGENTS ••

Web: www.bartonfleming.co.uk E-mail: lettings@bartonfleming.co.uk 62 North Street, Bicester. 0X26 6NF

Tel: Bicester (01869)

241616

GROUND FLOOR 251 sq.ft. (23.3 sq.m.) approx.

1ST FLOOR 226 sq.ft. (21.0 sq.m.) approx.

#### 1 BEDROOM CLUSTER HOUSE

TOTAL FLOOR AREA: 477 sq.ft. (44.4 sq.m.) approx.

Whilst every attempt has been made to ensure the accuracy of the floorplan contained here, measurements of doors, windows, rooms and any other items are approximate and no responsibility is taken for any error, omission or mis-statement. This plan is for illustrative purposes only and should be used as such by any prospective purchaser. The services, systems and appliances shown have not been tested and no guarantee as to their operability or efficiency can be given.