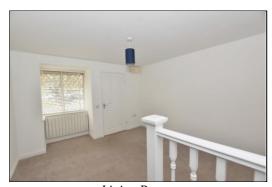

# LIVING ROOM: 14'1 (into bay) x 11'2

uPVC double glazed window to front aspect, digital electric panel radiator, TV point, 'Open Reach 'double telephone point;