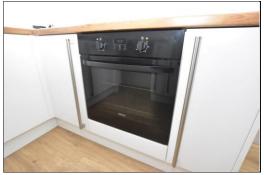

### **KITCHEN 9'0 x 7'4**

uPVC double glazed window to front aspect, Plain plastered ceiling with 4 way light fitting, white gloss base and eye level units with stainless steel handles, butchers block style roll top laminate work surface, ceramic sink and drainer with chrome mixer tap, 'Hotpoint' ceramic hob and 'Zanussi' Electric oven, 'Hotpoint Dishwasher (washing machine to be installed, integrated fridge and freezer, electric digital panel radiator, walk-in pantry cupboard, laminate wood floor

Pantry Cupboard

INDEPENDENT LETTING AGENTS

Web: www.bartonfleming.co.uk E-mail: lettings@bartonfleming.co.uk 62 North Street, Bicester. 0X26 6NF

Tel: Bicester (01869)

241616

Sink

Oven

Landing