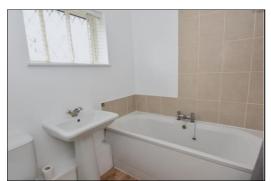

### BATHROOM: 6'0 x 6'5

Opaque uPVC double glazed window to front aspect, plain plastered ceiling, laminate wood floor with under floor heating, close couple WC, pedestal wash hand basin with mixer tap, panel double ended bath with central mixer tap and Triton shower over chrome shower head, parking on adjustable pole