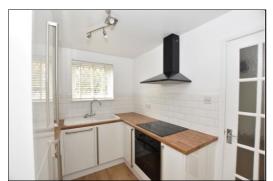

### **KITCHEN 9'0 x 7'4**

uPVC double glazed window to front aspect, Plain plastered ceiling with 4 way light fitting, white gloss base and eye level units with stainless steel handles, butchers block style roll top laminate work surface, ceramic sink and drainer with chrome mixer tap, 'Hotpoint' ceramic hob and 'Zanussi' Electric oven, 'Hotpoint Dishwasher (washing machine to be installed, integrated fridge and freezer, electric digital panel radiator, walk-in pantry cupboard, laminate wood floor