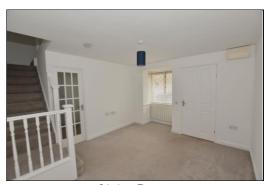

# LIVING ROOM: 14'1 (into bay) x 11'2

uPVC double glazed window to front aspect, digital electric panel radiator, TV point, 'Open Reach 'double telephone point;

### **LANDING: 6'2 x 7'3**

Thermostat for bathroom under floor heating