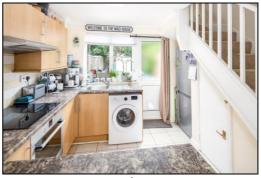

#### KITCHEN: 8'10 x 8'6 plus the cupboard and recess under the stairs.

Rear aspect PVC double-glazed window, rear aspect PVC half glazed door to the garden with fitted cat flap, coving, ceramic tiled floor, under-stairs cupboard. Range of base and wall units, roll-edge laminate worktops and tiled surrounds, stainless steel oven, 4-ring induction hob, Fridge Freezer, space for washing machine, stainless steel sink.

" INDEPENDENT ESTATE AGENTS "

Web: www.bartonfleming.co.uk E-mail: info@bartonfleming.co.uk 62 North Street, Bicester. 0X26 6NF

Tel: Bicester (01869)

249922

Porch

Living Room

Kitchen through to Living Room

Living Room