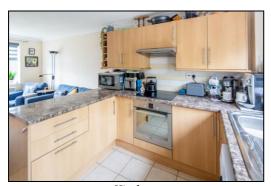

#### KITCHEN: 8'10 x 8'6 plus the cupboard and recess under the stairs.

Rear aspect PVC double-glazed window, rear aspect PVC half glazed door to the garden with fitted cat flap, coving, ceramic tiled floor, under-stairs cupboard. Range of base and wall units, roll-edge laminate worktops and tiled surrounds, stainless steel oven, 4-ring induction hob, Fridge Freezer, space for washing machine, stainless steel sink.

Living Room through to Kitchen

Kitchen

Kitchen

Barton Fleming Ltd., 62 North Street, Bicester, Oxfordshire OX26 6NF T: 01869 249922 E: info@bartonfleming.co.uk W: www.bartonfleming.co.uk

" INDEPENDENT ESTATE AGENTS "