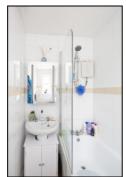

#### **BATHROOM: 7'6 x 4'8.**

Rear aspect PVC double-glazed window, vinyl flooring, fully tiled walls, bath with mixer tap and shower attachment, fixed head support, screen, pedestal wash hand basin, shaver socket, close coupled wc.

Web: www.bartonfleming.co.uk E-mail: info@bartonfleming.co.uk 62 North Street, Bicester. 0X26 6NF

Tel: Bicester (01869)

249922

Kitchen

Bathroom

Bedroom

Bedroom

Landing