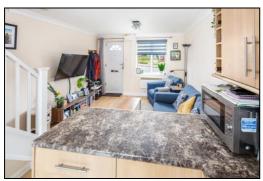

#### LIVING ROOM: 11'11 x 11'10.

Front aspect PVC double-glazed window, coving, laminate flooring, convector heater, open plan to:-

#### KITCHEN: 8'10 x 8'6 plus the cupboard and recess under the stairs.

Rear aspect PVC double-glazed window, rear aspect PVC half glazed door to the garden with fitted cat flap, coving, ceramic tiled floor, under-stairs cupboard. Range of base and wall units, roll-edge laminate worktops and tiled surrounds, stainless steel oven, 4-ring induction hob, Fridge Freezer, space for washing machine, stainless steel sink.

" INDEPENDENT ESTATE AGENTS "

Web: www.bartonfleming.co.uk E-mail: info@bartonfleming.co.uk 62 North Street, Bicester. 0X26 6NF

Tel: Bicester (01869)

249922

Porch

Living Room

Kitchen through to Living Room

Living Room