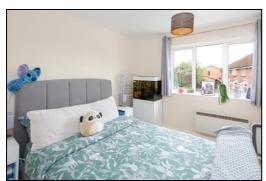

#### BEDROOM: 11'10 x 10'10.

Front aspect PVC double-glazed window, laminate flooring, convector heater fitted wardrobes.

Web: www.bartonfleming.co.uk E-mail: info@bartonfleming.co.uk 62 North Street, Bicester. 0X26 6NF

Tel: Bicester (01869)

249922

Kitchen

Bathroom

Bedroom

Bedroom

Landing

Bedroom

Rear Elevation

Barton Fleming Ltd., 62 North Street, Bicester, Oxfordshire OX26 6NF T: 01869 249922 E: info@bartonfleming.co.uk
W: www.bartonfleming.co.uk

•• INDEPENDENT ESTATE AGENTS ••

Web: www.bartonfleming.co.uk E-mail: info@bartonfleming.co.uk 62 North Street, Bicester. 0X26 6NF