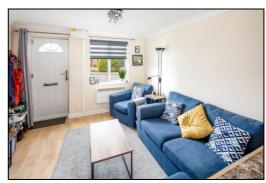

#### LIVING ROOM: 11'11 x 11'10.

Front aspect PVC double-glazed window, coving, laminate flooring, convector heater, open plan to:-

" INDEPENDENT ESTATE AGENTS "

Web: www.bartonfleming.co.uk E-mail: info@bartonfleming.co.uk 62 North Street, Bicester. 0X26 6NF

Tel: Bicester (01869)

249922

Porch

Living Room

Kitchen through to Living Room

Living Room