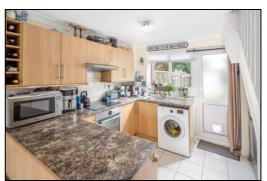

#### KITCHEN: 8'10 x 8'6 plus the cupboard and recess under the stairs.

Rear aspect PVC double-glazed window, rear aspect PVC half glazed door to the garden with fitted cat flap, coving, ceramic tiled floor, under-stairs cupboard. Range of base and wall units, roll-edge laminate worktops and tiled surrounds, stainless steel oven, 4-ring induction hob, Fridge Freezer, space for washing machine, stainless steel sink.

Living Room through to Kitchen

Kitchen

Kitchen

Barton Fleming Ltd., 62 North Street, Bicester, Oxfordshire OX26 6NF T: 01869 249922 E: info@bartonfleming.co.uk W: www.bartonfleming.co.uk

" INDEPENDENT ESTATE AGENTS "