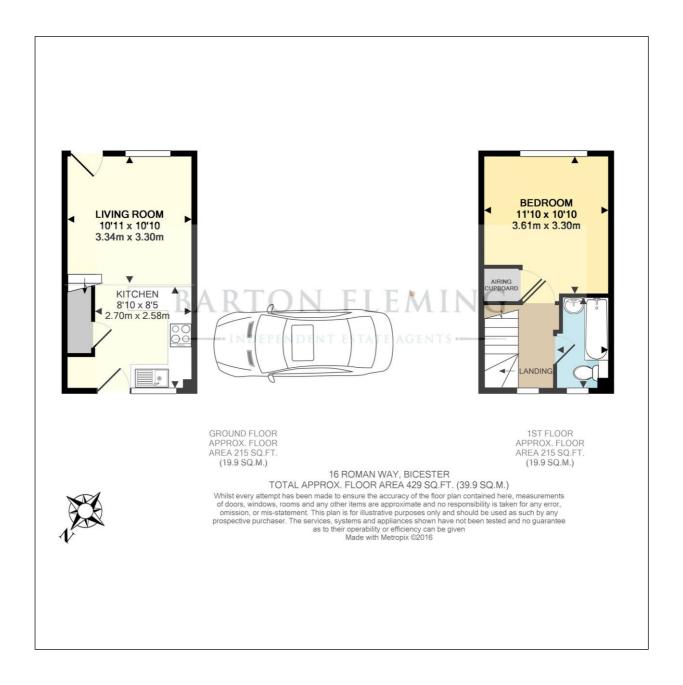

#### Ground Floor:

#### LIVING ROOM: 11'11 x 11'10.

Front aspect PVC double-glazed window, coving, laminate flooring, convector heater, open plan to:-

#### KITCHEN: 8'10 x 8'6 plus the cupboard and recess under the stairs.

Rear aspect PVC double-glazed window, rear aspect PVC half glazed door to the garden with fitted cat flap, coving, ceramic tiled floor, under-stairs cupboard. Range of base and wall units, roll-edge laminate worktops and tiled surrounds, stainless steel oven, 4-ring induction hob, Fridge Freezer, space for washing machine, stainless steel sink.

#### First Floor:

#### **LANDING:**

Rear aspect PVC double-glazed window, coving.

#### **BATHROOM: 7'6 x 4'8.**

Rear aspect PVC double-glazed window, vinyl flooring, fully tiled walls, bath with mixer tap and shower attachment, fixed head support, screen, pedestal wash hand basin, shaver socket, close coupled wc.

#### BEDROOM: 11'10 x 10'10.

Front aspect PVC double-glazed window, laminate flooring, convector heater fitted wardrobes.