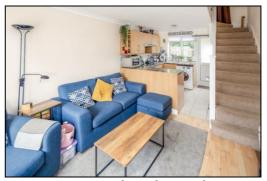

#### LIVING ROOM: 11'11 x 11'10.

Front aspect PVC double-glazed window, coving, laminate flooring, convector heater, open plan to:-

#### KITCHEN: 8'10 x 8'6 plus the cupboard and recess under the stairs.

Rear aspect PVC double-glazed window, rear aspect PVC half glazed door to the garden with fitted cat flap, coving, ceramic tiled floor, under-stairs cupboard. Range of base and wall units, roll-edge laminate worktops and tiled surrounds, stainless steel oven, 4-ring induction hob, Fridge Freezer, space for washing machine, stainless steel sink.

" INDEPENDENT ESTATE AGENTS "

Web: www.bartonfleming.co.uk E-mail: info@bartonfleming.co.uk 62 North Street, Bicester. 0X26 6NF

Tel: Bicester (01869)

249922

Porch

Living Room

Kitchen through to Living Room

Living Room

Living Room through to Kitchen

Kitchen

Kitchen

Barton Fleming Ltd., 62 North Street, Bicester, Oxfordshire OX26 6NF T: 01869 249922 E: info@bartonfleming.co.uk W: www.bartonfleming.co.uk

" INDEPENDENT ESTATE AGENTS "