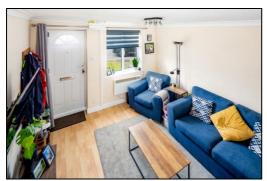

#### LIVING ROOM: 11'11 x 11'10.

Front aspect PVC double-glazed window, coving, laminate flooring, convector heater, open plan to:-