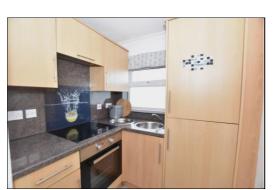

#### KITCHEN: 6'3 x 5'6.

Rear aspect PVC window, coving, vinyl flooring. Range of tall, base and wall units with roll-edge laminate worktops, laminate surrounds, 4-ring ceramic electric hob, stainless steel and glass finish fan oven-grill, pull-out extractor hood, round stainless steel sink and round stainless steel drainer, tall unit enclosing 50:50 fridge freezer.