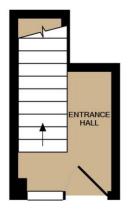

#### **ENTRANCE HALL:**

Front aspect PVC window adjoining the door, RCD/MCB electricity consumer units for both regular and cheap-rate circuits, under-stairs recess, washing machine, wall mounted electric heater, staircase to first floor.

Tel: Bicester (01869)

241616

GROUND FLOOR APPROX. FLOOR AREA 48 SQ.FT. (4.5 SQ.M.)

MAIN FLOOR APPROX. FLOOR AREA 327 SQ.FT. (30.4 SQ.M.)

1 PEMBROKE WAY, BICESTER, OXON. OX26 4TX TOTAL APPROX. FLOOR AREA 375 SQ.FT. (34.8 SQ.M.)

Whilst every attempt has been made to ensure the accuracy of the floor plan contained here, measurements of doors, windows, rooms and any other items are approximate and no responsibility is taken for any error, omission, or mis-statement. This plan is for illustrative purposes only and should be used as such by any prospective purchaser. The services, systems and appliances shown have not been tested and no guarantee as to their operability or efficiency can be given