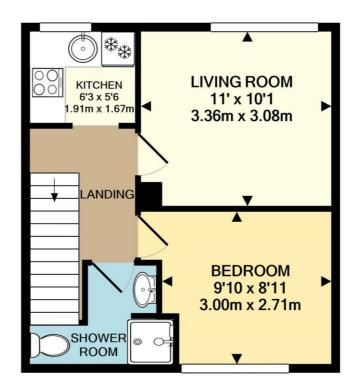

#### KITCHEN: 6'3 x 5'6.

Rear aspect PVC window, coving, vinyl flooring. Range of tall, base and wall units with roll-edge laminate worktops, laminate surrounds, 4-ring ceramic electric hob, stainless steel and glass finish fan oven-grill, pull-out extractor hood, round stainless steel sink and round stainless steel drainer, tall unit enclosing 50:50 fridge freezer.

#### LIVING ROOM: 11'0 x 10'1.

Rear aspect PVC window, wall mounted electric convector heater, TV point.

#### BEDROOM: 9'10 x 8'11.

Front aspect PVC window, wall mounted hard wired convector heater, TV point, 'Virgin' point.

#### **SHOWER ROOM:**

Extractor fan, wall mounted 'Dimplex' fan heater, vinyl flooring, over-stairs bulkhead airing cupboard, shower enclosure with 'Triton T80 easi' electric power shower and aqua panels, wash hand basin with cupboard under, shaver socket, dual flush close coupled WC.

Tel: Bicester (01869)

241616

GROUND FLOOR APPROX. FLOOR AREA 48 SQ.FT. (4.5 SQ.M.)

MAIN FLOOR APPROX. FLOOR AREA 327 SQ.FT. (30.4 SQ.M.)

1 PEMBROKE WAY, BICESTER, OXON. OX26 4TX TOTAL APPROX. FLOOR AREA 375 SQ.FT. (34.8 SQ.M.)