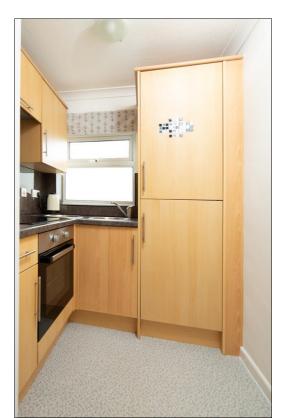

#### KITCHEN: 6'3 x 5'6.

Rear aspect PVC window, coving, vinyl flooring. Range of tall, base and wall units with roll-edge laminate worktops, laminate surrounds, 4-ring ceramic electric hob, stainless steel and glass finish fan oven-grill, pull-out extractor hood, round stainless steel sink and round stainless steel drainer, tall unit enclosing 50:50 fridge freezer.