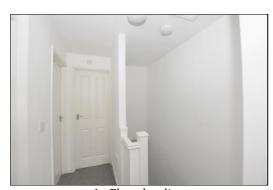

#### **ENTRANCE HALL:**

Front aspect PVC window adjoining the door, RCD/MCB electricity consumer units for both regular and cheap-rate circuits, under-stairs recess, washing machine, wall mounted electric heater, staircase to first floor.

#### First Floor:

#### **HALLWAY:**

Loft hatch.