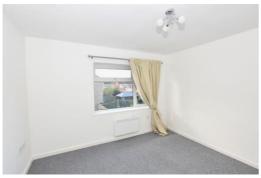

#### BEDROOM: 9'10 x 8'11.

Front aspect PVC window, wall mounted hard wired convector heater, TV point, 'Virgin' point.