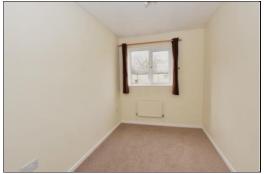

#### **BEDROOM TWO: 10'5 x 6'10**

uPVC double glazed window to front aspect, radiator, 2 x built-in double wardrobes.