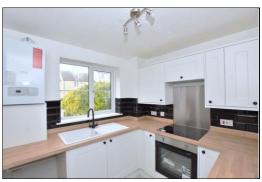

#### KITCHEN 7'10 x7'11.

uPVC double glazed window to front aspect, fitted with a new range of base and eye level units with white panel door and drawer fronts and black door furniture, square edged wood effect laminate work surfaces and matching upstands, white composite single drainer sink unit with matt black mixer tap, wall mounted 'Glow Worm' gas central heating boiler, new 'Lamona' Electric ceramic hob, new 'Lamona' built in Electric oven, spaces for washing machine and fridge freezer (Not included in tenancy), vinyl tile effect floor covering

Kitchen

Kitchen

Living Room

Living Room

Conservatory

Conservatory

INDEPENDENT LETTING AGENTS

Web: www.bartonfleming.co.uk E-mail: lettings@bartonfleming.co.uk 62 North Street, Bicester. 0X26 6NF