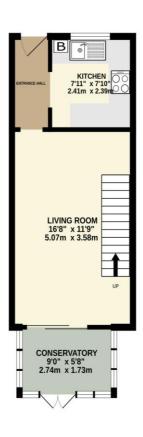

#### **Ground Floor:**

#### ENTRANCE HALL: 7'10 x 3'7

uPVC Opaque double glazed front door, radiator, textured ceiling, telephone point, new laminate wood flooring archway to;

#### KITCHEN 7'10 x7'11.

uPVC double glazed window to front aspect, fitted with a new range of base and eye level units with white panel door and drawer fronts and black door furniture, square edged wood effect laminate work surfaces and matching upstands, white composite single drainer sink unit with matt black mixer tap, wall mounted 'Glow Worm' gas central heating boiler, new 'Lamona' Electric ceramic hob, new 'Lamona' built in Electric oven, spaces for washing machine and fridge freezer (Not included in tenancy), vinyl tile effect floor covering

#### **LIVING ROOM: 16'8 x 11'9**

uPVC double glazed sliding patio doors to conservatory, 2 x radiators, TV point, Telephone point, Wi-Fi router (Wi-Fi not included), new laminate wood flooring

#### CONSERVATORY: 5'8 x 9'0

uPVC double glazed windows to side and rear aspects, UPVC double glazed double French doors to rear aspect.

Tel: Bicester (01869)

241616

GROUND FLOOR 334 sq.ft. (31.0 sq.m.) approx. 1ST FLOOR 281 sq.ft. (26.1 sq.m.) approx.

TOTAL FLOOR AREA: 615 sq.ft. (57.1 sq.m.) approx.

Winst every attempt has been made to ensure the accuracy of the chops and contained here, measurements of doors, windows, comas and any other eliens are approximate and no responsibility is taken for any error, omission or mis-statement. This plan is for illustrative purposes only and should be used as such by any prospective purchaser. The services, systems and applicances shown have not been tested and no guarantee as to their operability or efficiency can be given.