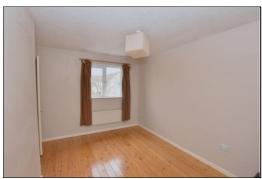

# BEDROOM ONE: 13' into door recess x 9'6

uPVC double glazed window to rear aspect, radiator, built-in double wardrobe, stripped and varnished floor boarding.