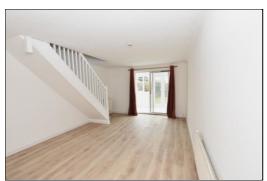

#### **LIVING ROOM: 16'8 x 11'9**

uPVC double glazed sliding patio doors to conservatory, 2 x radiators, TV point, Telephone point, Wi-Fi router (Wi-Fi not included), new laminate wood flooring

#### CONSERVATORY: 5'8 x 9'0

uPVC double glazed windows to side and rear aspects, UPVC double glazed double French doors to rear aspect.

Kitchen

Kitchen

Living Room

Living Room

Conservatory

Conservatory

INDEPENDENT LETTING AGENTS

Web: www.bartonfleming.co.uk E-mail: lettings@bartonfleming.co.uk 62 North Street, Bicester. 0X26 6NF