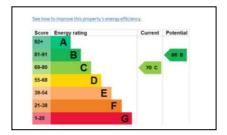

### **COUNCIL TAX BAND**

According to <a href="http://cti.voa.gov.uk">http://cti.voa.gov.uk</a>

The council tax band is C