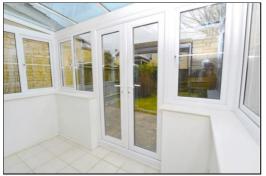

#### CONSERVATORY: 5'8 x 9'0

uPVC double glazed windows to side and rear aspects, UPVC double glazed double French doors to rear aspect.

Kitchen

Kitchen

Living Room

Living Room

Conservatory

Conservatory

INDEPENDENT LETTING AGENTS

Web: www.bartonfleming.co.uk E-mail: lettings@bartonfleming.co.uk 62 North Street, Bicester. 0X26 6NF