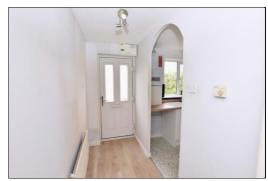

#### ENTRANCE HALL: 7'10 x 3'7

uPVC Opaque double glazed front door, radiator, textured ceiling, telephone point, new laminate wood flooring archway to;