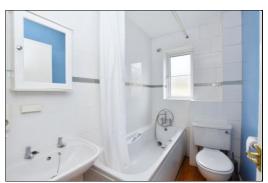

#### **BATHROOM: 7'6 x 4'8**

Opaque uPVC double glazed window to front aspect, part tiled walls, white suite comprising twin grip panel bath with mixer tap and shower attachment, close couple WC, pedestal wash hand basin, wall mounted medicine cabinet, stripped and varnished floor boards

Tel: Bicester (01869)

241616

Landing

Bathroom/WC

Bedroom One

Bedroom One

Bedroom Two

Bedroom Two