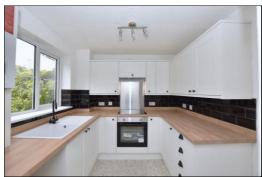

#### KITCHEN 7'10 x7'11.

uPVC double glazed window to front aspect, fitted with a new range of base and eye level units with white panel door and drawer fronts and black door furniture, square edged wood effect laminate work surfaces and matching upstands, white composite single drainer sink unit with matt black mixer tap, wall mounted 'Glow Worm' gas central heating boiler, new 'Lamona' Electric ceramic hob, new 'Lamona' built in Electric oven, spaces for washing machine and fridge freezer (Not included in tenancy), vinyl tile effect floor covering

Kitchen

Kitchen

Living Room

Living Room

Conservatory

Conservatory

INDEPENDENT LETTING AGENTS

Web: www.bartonfleming.co.uk E-mail: lettings@bartonfleming.co.uk 62 North Street, Bicester. 0X26 6NF