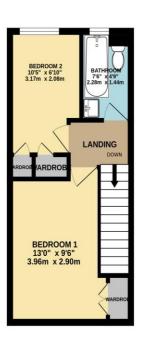

#### First Floor

LANDING: 3'9 x 5'9
Access to loft via hatch

# BEDROOM ONE: 13' into door recess x 9'6

uPVC double glazed window to rear aspect, radiator, built-in double wardrobe, stripped and varnished floor boarding.

#### **BEDROOM TWO: 10'5 x 6'10**

uPVC double glazed window to front aspect, radiator, 2 x built-in double wardrobes.

#### **BATHROOM: 7'6 x 4'8**

Opaque uPVC double glazed window to front aspect, part tiled walls, white suite comprising twin grip panel bath with mixer tap and shower attachment, close couple WC, pedestal wash hand basin, wall mounted medicine cabinet, stripped and varnished floor boards

Tel: Bicester (01869)

241616

GROUND FLOOR 334 sq.ft. (31.0 sq.m.) approx. 1ST FLOOR 281 sq.ft. (26.1 sq.m.) approx.

TOTAL FLOOR AREA: 615 sq.ft. (57.1 sq.m.) approx.

Winst every attempt has been made to ensure the accuracy of the chops and contained here, measurements of doors, windows, comas and any other eliens are approximate and no responsibility is taken for any error, omission or mis-statement. This plan is for illustrative purposes only and should be used as such by any prospective purchaser. The services, systems and applicances shown have not been tested and no guarantee as to their operability or efficiency can be given.