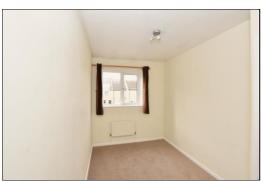

#### **BEDROOM TWO: 10'5 x 6'10**

uPVC double glazed window to front aspect, radiator, 2 x built-in double wardrobes.