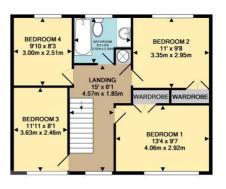

#### **LANDING:15' x 6'1**

uPVC double glazed window to front aspect, built-in airing cupboard, access to loft.

#### BEDROOM ONE: 9'7 x 13'4

uPVC double glazed window to front aspect, radiator, built-in double wardrobe, telephone point.

#### **BEDROOM TWO: 9'8 x 11'0**

uPVC double glazed window to rear aspect, radiator, built-in double wardrobe.

#### **BEDROOM THREE: 11'11, 8'1**

uPVC double glazed window to front aspect, radiator

#### BEDROOM FOUR: 9'10 x 8'3

uPVC double glazed window to rear aspect, radiator

FRONT GARDEN: refer to photograph

**REAR GARDEN: refer to photograph** Side gate.

OUTSIDE STORE ROOM: 6'2 x 17'2 uPVC double glazed door to side aspect

Tel: Bicester (01869)

241616

1ST FLOOR

Whilst every attempt has been made to ensure the accuracy of the floor plan contained here, measurement of doors, windows, nome and any other laims are approximate and no responsibility is taken for any eleomission, or me-statlement. This plan is for illustration purposes only and should be used as such by any prospective purchaser. The services, systems and appliances shown have not been tested and no guarante as to their operability or efficiency can be give.