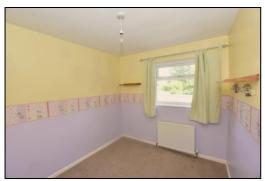

#### **BEDROOM THREE: 11'11, 8'1**

uPVC double glazed window to front aspect, radiator

#### BEDROOM FOUR: 9'10 x 8'3

uPVC double glazed window to rear aspect, radiator

FRONT GARDEN: refer to photograph

**REAR GARDEN: refer to photograph** Side gate.

OUTSIDE STORE ROOM: 6'2 x 17'2 uPVC double glazed door to side aspect