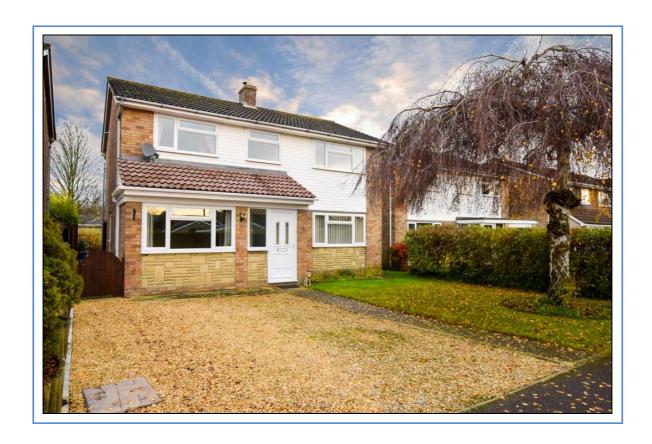

#### 6 St Giles Close Wendlebury, Oxon. OX25 2PZ

# 4 Bedroom Detached Family House with double garage and workshop located in the village of Wendlebury

\_

TO LET

- Entrance Porch and Entrance Hall
- Living Room with fireplace
- Dining Room
- Kitchen and Side Porch
- Landing with Airing Cupboard
- 4 Double Bedrooms
- Family Bathroom with Shower Over Bath
- Oil Fired Central Heating and Double Glazing
- Driveway Parking for Several Vehicles to Front
- Outside Store Room
- Enclosed Rear Garden and Large Patio