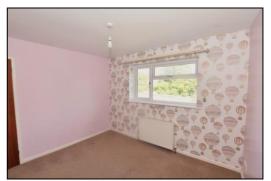

#### BEDROOM ONE: 9'7 x 13'4

uPVC double glazed window to front aspect, radiator, built-in double wardrobe, telephone point.

#### **BEDROOM TWO: 9'8 x 11'0**

uPVC double glazed window to rear aspect, radiator, built-in double wardrobe.