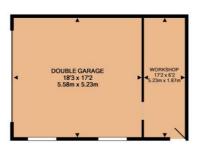

# 4 Bedroom Detached Family House with double garage and workshop located in the village of Wendlebury

\_

TO LET

- Entrance Porch and Entrance Hall
- Living Room with fireplace
- Dining Room
- Kitchen and Side Porch
- Landing with Airing Cupboard
- 4 Double Bedrooms
- Family Bathroom with Shower Over Bath
- Oil Fired Central Heating and Double Glazing
- Driveway Parking for Several Vehicles to Front
- Outside Store Room
- Enclosed Rear Garden and Large Patio

Mains Water supply ...... Yes

Mains Sewerage ...... Yes

Heating Type ...... Oil

Broadband ....... Copper to Cabinet

Parking..... **Driveway** 

No of Parking Spaces 2

Building safety ...... Any known factors (e.g. Radon Gas / Asbestos/ Construction problems ETC ..... **No** 