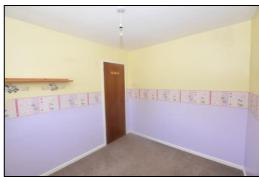

#### **BEDROOM THREE: 11'11, 8'1**

uPVC double glazed window to front aspect, radiator

#### BEDROOM FOUR: 9'10 x 8'3

uPVC double glazed window to rear aspect, radiator

FRONT GARDEN: refer to photograph

**REAR GARDEN: refer to photograph** Side gate.

OUTSIDE STORE ROOM: 6'2 x 17'2 uPVC double glazed door to side aspect