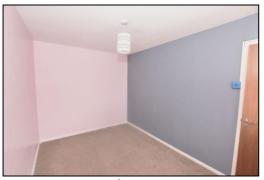

#### **BEDROOM TWO: 9'8 x 11'0**

uPVC double glazed window to rear aspect, radiator, built-in double wardrobe.