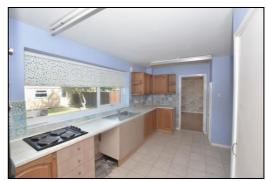

#### KITCHEN: 8'9 x 16'0

uPVC double glazed window to rear aspect, glazed panel door to side porch, fitted with a range aof base and eye level units with light Oak and beach coloured door and drawer fronts and roll top work surfaces, electric hob and built-in eye level double oven, single drainer stainless steel sink unit with mixer tap, built-in storage cupboard, built-in boiler cupboard house oil fired central heating boiler