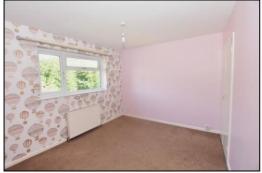

#### BEDROOM ONE: 9'7 x 13'4

uPVC double glazed window to front aspect, radiator, built-in double wardrobe, telephone point.

#### **BEDROOM TWO: 9'8 x 11'0**

uPVC double glazed window to rear aspect, radiator, built-in double wardrobe.