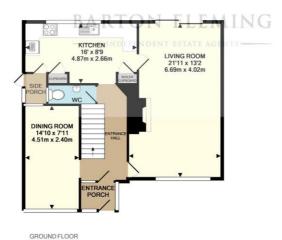

#### **ENTRANCE PORCH: 4'1 x 5'2**

Opaque uPVC double glazed door and panel to front aspect uPVC double glazed window to side aspect Opaque uPVC double glazed door and side panel to:

#### ENTRANCE HALL: 12'10 x 6'1

Built-in under stairs storage cupboard, radiator.

#### **CLOAKROOM/WC:**

Glazed panel to side porch, Low level WC Wash hand basin.

#### **LIVING ROOM: 21'11 x 13'2**

uPVC double glazed window to front aspect, uPVC double glazed sliding patio doors to rear aspect, stone fireplace and hearth with wooden mantel, two radiators, TV point opaque glazed door and panels to entrance hall laminate wood floor:

#### **DINING ROOM: 14'10 x 7'11**

uPVC double glazed window to front aspect, opaque glazed panel to side porch, radiator.

#### KITCHEN: 8'9 x 16'0

uPVC double glazed window to rear aspect, glazed panel door to side porch, fitted with a range aof base and eye level units with light Oak and beach coloured door and drawer fronts and roll top work surfaces, electric hob and built-in eye level double oven, single drainer stainless steel sink unit with mixer tap, built-in storage cupboard, built-in boiler cupboard house oil fired central heating boiler

#### SIDE PORCH: 4'5 x 3'4

Opaque uPVC double glazed door and side panel to side access path, opaque glazed panel to dining room and glazed panel to Cloakroom.

Tel: Bicester (01869)

241616

1ST FLOOR

Whilst every attempt has been made to ensure the accuracy of the floor plan contained here, measurement of doors, windows, nome and any other laims are approximate and no responsibility is taken for any eleomission, or me-statlement. This plan is for illustration purposes only and should be used as such by any prospective purchaser. The services, systems and appliances shown have not been tested and no guarante as to their operability or efficiency can be give.