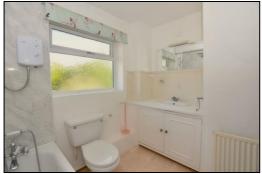

#### BATHROOM: 6'8 x 8'3

Opaque uPVC double glazed window to rear aspect, radiator, Panel bath with 'Triton'shower over, close couple WC, work surface with inset vanity wash hand basin with cupboards beneath and fitted mirror and light.