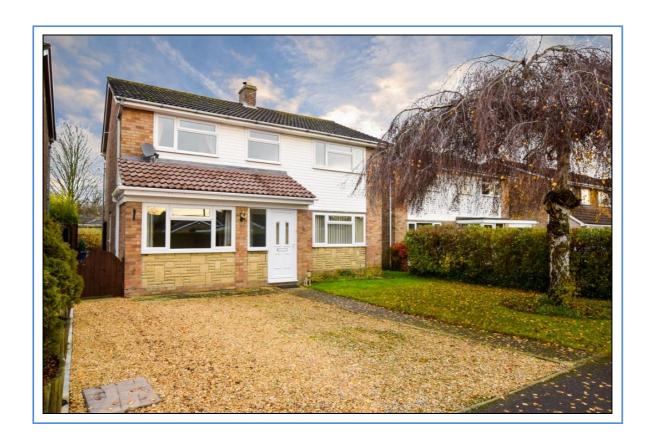

### 6 St Giles Close Wendlebury, Oxon. OX25 2PZ

# 4 Bedroom Detached Family House with double garage and workshop located in the village of Wendlebury

- Entrance Porch and Entrance Hall
- Living Room with fireplace
- Dining Room
- Kitchen and Side Porch
- Landing with Airing Cupboard
- 4 Double Bedrooms
- Family Bathroom with Shower Over Bath
- Oil Fired Central Heating and Double Glazing
- Driveway Parking for Several Vehicles to Front
- Outside Store Room
- Enclosed Rear Garden and Large Patio