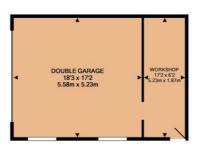

# 4 Bedroom Detached Family House with double garage and workshop located in the village of Wendlebury

- Entrance Porch and Entrance Hall
- Living Room with fireplace
- Dining Room
- Kitchen and Side Porch
- Landing with Airing Cupboard
- 4 Double Bedrooms
- Family Bathroom with Shower Over Bath
- Oil Fired Central Heating and Double Glazing
- Driveway Parking for Several Vehicles to Front
- Outside Store Room
- Enclosed Rear Garden and Large Patio

INDEPENDENT LETTING AGENTS

Web: www.bartonfleming.co.uk E-mail: lettings@bartonfleming.co.uk 62 North Street, Bicester. OX26 6NF

Tel: Bicester (01869)

241616

1ST FLOOR

Whilst every attempt has been made to ensure the accuracy of the floor plan contained here, measurement of doors, windows, nome and any other laims are approximate and no responsibility is taken for any exomission, or me-statlement. This plan is for illustration purposes only and should be used as such by any prospective purchaser. The services, systems and appliances shown have not been tested and no guarante as to their operability or efficiency can be give.