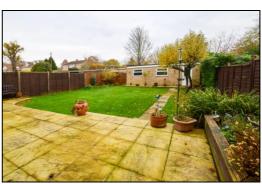

#### BEDROOM FOUR: 9'10 x 8'3

uPVC double glazed window to rear aspect, radiator

FRONT GARDEN: refer to photograph

**REAR GARDEN: refer to photograph** Side gate.

OUTSIDE STORE ROOM: 6'2 x 17'2 uPVC double glazed door to side aspect