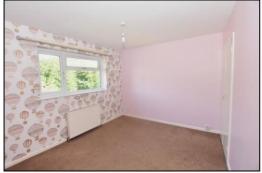

#### BEDROOM ONE: 9'7 x 13'4

uPVC double glazed window to front aspect, radiator, built-in double wardrobe, telephone point.