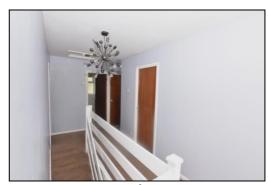

#### **LANDING:15' x 6'1**

uPVC double glazed window to front aspect, built-in airing cupboard, access to loft.