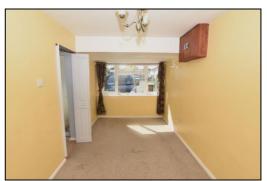

#### **DINING ROOM: 14'10 x 7'11**

uPVC double glazed window to front aspect, opaque glazed panel to side porch, radiator.