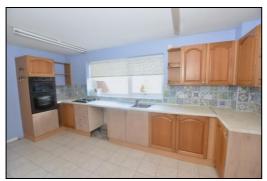

#### KITCHEN: 8'9 x 16'0

uPVC double glazed window to rear aspect, glazed panel door to side porch, fitted with a range aof base and eye level units with light Oak and beach coloured door and drawer fronts and roll top work surfaces, electric hob and built-in eye level double oven, single drainer stainless steel sink unit with mixer tap, built-in storage cupboard, built-in boiler cupboard house oil fired central heating boiler