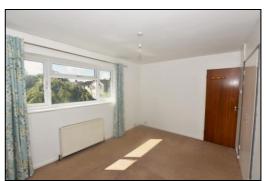

#### BEDROOM ONE: 9'7 x 13'4

uPVC double glazed window to front aspect, radiator, built-in double wardrobe, telephone point.