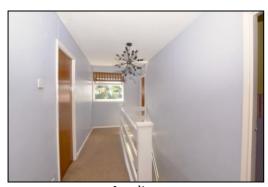

#### ENTRANCE HALL: 12'10 x 6'1

Built-in under stairs storage cupboard, radiator.

#### **LANDING:15' x 6'1**

uPVC double glazed window to front aspect, built-in airing cupboard, access to loft.