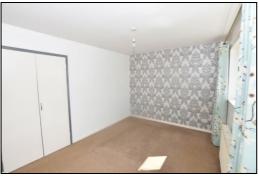

#### **BEDROOM TWO: 9'8 x 11'0**

uPVC double glazed window to rear aspect, radiator, built-in double wardrobe.

#### **BEDROOM THREE: 11'11, 8'1**

uPVC double glazed window to front aspect, radiator

#### BEDROOM FOUR: 9'10 x 8'3

uPVC double glazed window to rear aspect, radiator

FRONT GARDEN: refer to photograph

**REAR GARDEN: refer to photograph** Side gate.

OUTSIDE STORE ROOM: 6'2 x 17'2 uPVC double glazed door to side aspect