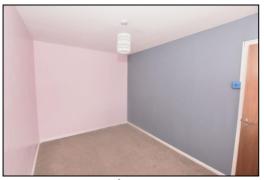

#### **BEDROOM TWO: 9'8 x 11'0**

uPVC double glazed window to rear aspect, radiator, built-in double wardrobe.

#### **BEDROOM THREE: 11'11, 8'1**

uPVC double glazed window to front aspect, radiator