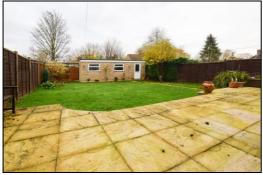

#### BEDROOM FOUR: 9'10 x 8'3

uPVC double glazed window to rear aspect, radiator

FRONT GARDEN: refer to photograph

**REAR GARDEN: refer to photograph** Side gate.

OUTSIDE STORE ROOM: 6'2 x 17'2 uPVC double glazed door to side aspect