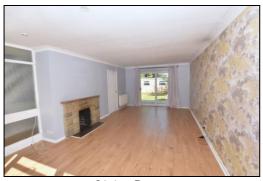

#### **LIVING ROOM: 21'11 x 13'2**

uPVC double glazed window to front aspect, uPVC double glazed sliding patio doors to rear aspect, stone fireplace and hearth with wooden mantel, two radiators, TV point opaque glazed door and panels to entrance hall laminate wood floor:

Living Room

Living Room

Dining Room

**Dining Room** 

INDEPENDENT LETTING AGENTS

Web: www.bartonfleming.co.uk E-mail: lettings@bartonfleming.co.uk 62 North Street, Bicester. 0X26 6NF

Tel: Bicester (01869)

241616