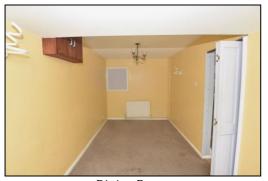

#### **LIVING ROOM: 21'11 x 13'2**

uPVC double glazed window to front aspect, uPVC double glazed sliding patio doors to rear aspect, stone fireplace and hearth with wooden mantel, two radiators, TV point opaque glazed door and panels to entrance hall laminate wood floor:

#### **DINING ROOM: 14'10 x 7'11**

uPVC double glazed window to front aspect, opaque glazed panel to side porch, radiator.