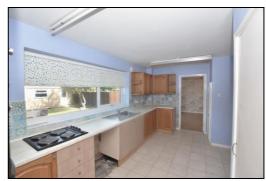

#### KITCHEN: 8'9 x 16'0

uPVC double glazed window to rear aspect, glazed panel door to side porch, fitted with a range aof base and eye level units with light Oak and beach coloured door and drawer fronts and roll top work surfaces, electric hob and built-in eye level double oven, single drainer stainless steel sink unit with mixer tap, built-in storage cupboard, built-in boiler cupboard house oil fired central heating boiler

#### SIDE PORCH: 4'5 x 3'4

Opaque uPVC double glazed door and side panel to side access path, opaque glazed panel to dining room and glazed panel to Cloakroom.