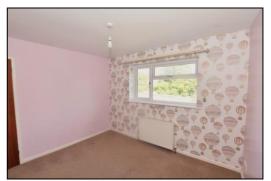

#### BEDROOM ONE: 9'7 x 13'4

uPVC double glazed window to front aspect, radiator, built-in double wardrobe, telephone point.