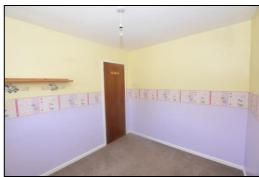

#### **BEDROOM TWO: 9'8 x 11'0**

uPVC double glazed window to rear aspect, radiator, built-in double wardrobe.