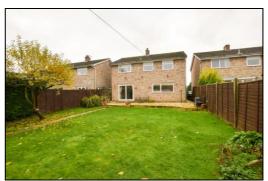

#### BEDROOM FOUR: 9'10 x 8'3

uPVC double glazed window to rear aspect, radiator

FRONT GARDEN: refer to photograph

**REAR GARDEN: refer to photograph** Side gate.

OUTSIDE STORE ROOM: 6'2 x 17'2 uPVC double glazed door to side aspect

Bathroom

Rear Garden

Rear Garden

Rear Elevation

INDEPENDENT LETTING AGENTS

Web: www.bartonfleming.co.uk E-mail: lettings@bartonfleming.co.uk 62 North Street. Bicester. 0X26 6NF

Tel: Bicester (01869)

241616