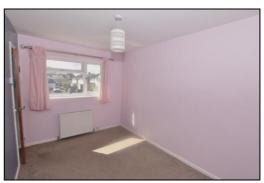

#### BEDROOM ONE: 9'7 x 13'4

uPVC double glazed window to front aspect, radiator, built-in double wardrobe, telephone point.