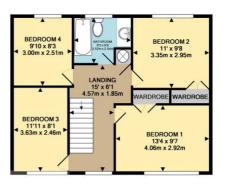

#### **LANDING:15' x 6'1**

uPVC double glazed window to front aspect, built-in airing cupboard, access to loft.

#### BATHROOM: 6'8 x 8'3

Opaque uPVC double glazed window to rear aspect, radiator, Panel bath with 'Triton'shower over, close couple WC, work surface with inset vanity wash hand basin with cupboards beneath and fitted mirror and light.

#### BEDROOM ONE: 9'7 x 13'4

uPVC double glazed window to front aspect, radiator, built-in double wardrobe, telephone point.

#### **BEDROOM TWO: 9'8 x 11'0**

uPVC double glazed window to rear aspect, radiator, built-in double wardrobe.

#### **BEDROOM THREE: 11'11, 8'1**

uPVC double glazed window to front aspect, radiator

#### BEDROOM FOUR: 9'10 x 8'3

uPVC double glazed window to rear aspect, radiator

FRONT GARDEN: refer to photograph

**REAR GARDEN: refer to photograph** Side gate.

OUTSIDE STORE ROOM: 6'2 x 17'2 uPVC double glazed door to side aspect

INDEPENDENT LETTING AGENTS

Web: www.bartonfleming.co.uk E-mail: lettings@bartonfleming.co.uk 62 North Street, Bicester. OX26 6NF

Tel: Bicester (01869)

241616

1ST FLOOR

Whilst every attempt has been made to ensure the accuracy of the floor plan contained here, measurement of doors, windows, nome and any other laims are approximate and no responsibility is taken for any exomission, or me-statlement. This plan is for illustration purposes only and should be used as such by any prospective purchaser. The services, systems and appliances shown have not been tested and no guarante as to their operability or efficiency can be give.