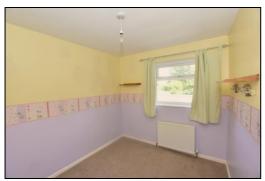

#### **BEDROOM TWO: 9'8 x 11'0**

uPVC double glazed window to rear aspect, radiator, built-in double wardrobe.