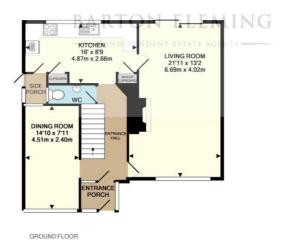

#### **ENTRANCE PORCH: 4'1 x 5'2**

Opaque uPVC double glazed door and panel to front aspect uPVC double glazed window to side aspect Opaque uPVC double glazed door and side panel to:

#### ENTRANCE HALL: 12'10 x 6'1

Built-in under stairs storage cupboard, radiator.

#### **CLOAKROOM/WC:**

Glazed panel to side porch, Low level WC Wash hand basin.

#### **LIVING ROOM: 21'11 x 13'2**

uPVC double glazed window to front aspect, uPVC double glazed sliding patio doors to rear aspect, stone fireplace and hearth with wooden mantel, two radiators, TV point opaque glazed door and panels to entrance hall laminate wood floor:

#### **DINING ROOM: 14'10 x 7'11**

uPVC double glazed window to front aspect, opaque glazed panel to side porch, radiator.

#### KITCHEN: 8'9 x 16'0

uPVC double glazed window to rear aspect, glazed panel door to side porch, fitted with a range aof base and eye level units with light Oak and beach coloured door and drawer fronts and roll top work surfaces, electric hob and built-in eye level double oven, single drainer stainless steel sink unit with mixer tap, built-in storage cupboard, built-in boiler cupboard house oil fired central heating boiler

#### SIDE PORCH: 4'5 x 3'4

Opaque uPVC double glazed door and side panel to side access path, opaque glazed panel to dining room and glazed panel to Cloakroom.

INDEPENDENT LETTING AGENTS

Web: www.bartonfleming.co.uk E-mail: lettings@bartonfleming.co.uk 62 North Street, Bicester. OX26 6NF

Tel: Bicester (01869)

241616

1ST FLOOR

Whilst every attempt has been made to ensure the accuracy of the floor plan contained here, measurement of doors, windows, nome and any other laims are approximate and no responsibility is taken for any exomission, or me-statlement. This plan is for illustration purposes only and should be used as such by any prospective purchaser. The services, systems and appliances shown have not been tested and no guarante as to their operability or efficiency can be give.