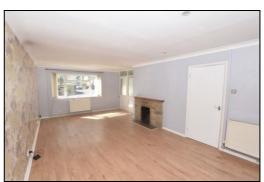

#### **LIVING ROOM: 21'11 x 13'2**

uPVC double glazed window to front aspect, uPVC double glazed sliding patio doors to rear aspect, stone fireplace and hearth with wooden mantel, two radiators, TV point opaque glazed door and panels to entrance hall laminate wood floor:

Living Room

Living Room

Dining Room

**Dining Room** 

INDEPENDENT LETTING AGENTS

Web: www.bartonfleming.co.uk E-mail: lettings@bartonfleming.co.uk 62 North Street, Bicester. 0X26 6NF

Tel: Bicester (01869)

241616