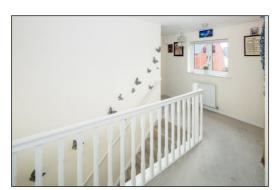

#### **HALLWAY:**

Rear aspect PVC window, plain plaster ceiling, loft hatch, airing cupboard.