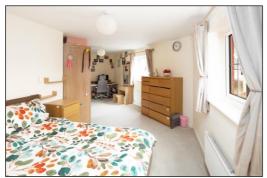

# BEDROOM ONE: 16'2 to the angle then 11'2 after x 8'8 widening to 9'6. (refer to the floor plan on the back page)

Twin rear aspect PVC windows, plain plaster ceiling, two radiators.

BEDROOM TWO: 11'10 narrowing to 9'6 x 10'0 to the angle and 6'4 after plus door recess. (refer to the floor plan on back page) Front aspect PVC window, plain plaster ceiling, radiator, double telephone socket.