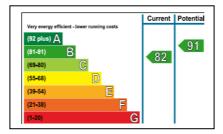

#### **Key Facts For Buyers:**

EPC: Rating C (82).

Council Tax Band: B (approx £1,.663).