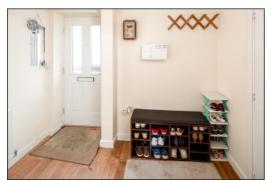

#### ENTRANCE HALL: 9'0 x 6'4.

Plain plaster ceiling, vinyl flooring, radiator, RCD/MCB electricity consumer unit, telephone point.