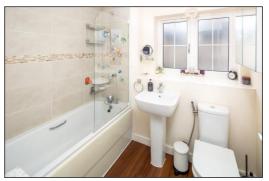

#### **BATHROOM: 7'4 x 6'4.**

Front aspect PVC window, plain plaster ceiling, extractor fan, 'Amtico' flooring, radiator, bath with mixer tap and shower attachment plus tiled surrounds, pedestal wash hand basin, dual flush close coupled wc.

#### EN-SUITE SHOWER ROOM: 7'5 x 7'3.

Rear aspect PVC window, plain plaster ceiling, extractor fan, 'Amtico' flooring, radiator, 1200mm x 760mm shower enclosure with thermostatic shower and sliding head support, dual flush close coupled wc, pedestal wash hand basin.