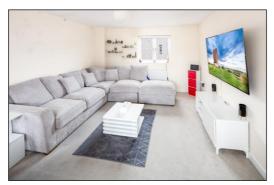

# LOUNGE-DINER: 19'7 x 17'0 narrowing to 11'10.

Front aspect and two rear aspect PVC windows, plain plaster ceiling, radiator, telephone point, TV point.