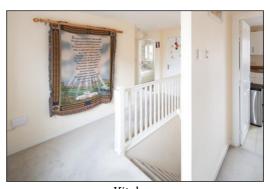

#### KITCHEN: 12'2 x 10'1.

Front aspect PVC window, plain plaster ceiling, 'Amtico' floor tiles, 'Ideal Logic ES35' wall mounted boiler. Range of base and wall units with roll-edge laminate work tops and laminate up-stands, integrated 'Electrolux' washer/dryer, integrated 'Electrolux'