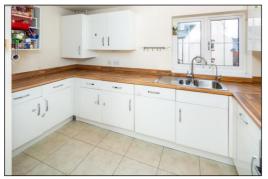

#### KITCHEN: 12'2 x 10'1.

Front aspect PVC window, plain plaster ceiling, 'Amtico' floor tiles, 'Ideal Logic ES35' wall mounted boiler. Range of base and wall units with roll-edge laminate work tops and laminate up-stands, integrated 'Electrolux' washer/dryer, integrated 'Electrolux'

dishwasher, 1½ bowl stainless steel sink, stainless steel & glass fan oven-grill, stainless steel 4-ring gas hob.