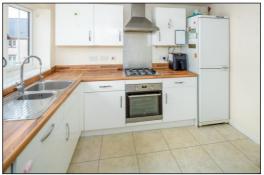

#### KITCHEN: 12'2 x 10'1.

Front aspect PVC window, plain plaster ceiling, 'Amtico' floor tiles, 'Ideal Logic ES35' wall mounted boiler. Range of base and wall units with roll-edge laminate work tops and laminate up-stands, integrated 'Electrolux' washer/dryer, integrated 'Electrolux'

dishwasher, 1½ bowl stainless steel sink, stainless steel & glass fan oven-grill, stainless steel 4-ring gas hob.