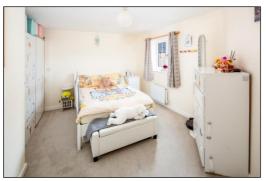

### BEDROOM THREE/STUDY: 12'11 x 9'8.

Rear aspect PVC window, plain plaster ceiling, radiator, door to:-

# BEDROOM ONE: 16'2 to the angle then 11'2 after x 8'8 widening to 9'6. (refer to the floor plan on the back page)

Twin rear aspect PVC windows, plain plaster ceiling, two radiators.

BEDROOM TWO: 11'10 narrowing to 9'6 x 10'0 to the angle and 6'4 after plus door recess. (refer to the floor plan on back page) Front aspect PVC window, plain plaster ceiling, radiator, double telephone socket.