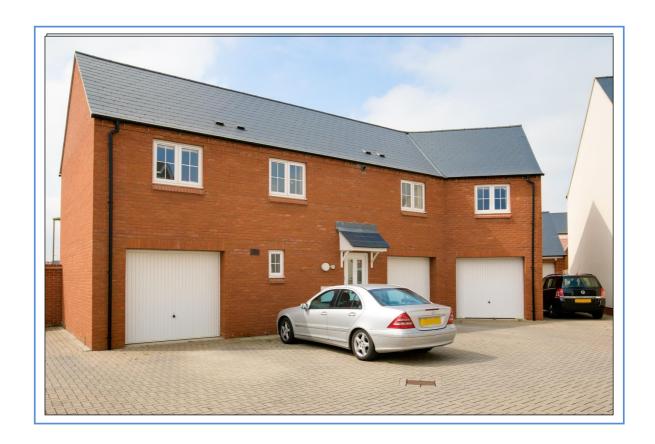

### 22 Fontwell, Kingsmere, Bicester, Oxfordshire. OX26 1BP

Exceptionally Spacious Detached Three Bedroom Coach House which has a sense of space and scale of a large property.

TO LET £ 1700.00 PCM

- **❖** Walking Distance of Bicester Village, Station & Town
- 9Ft x 6Ft Entrance Hall, Cloakroom
- ❖ 19½ Ft x 17Ft narrowing to 11'10 Lounge-Diner
- ❖ 10Ft x 12ft narrowing to 8½Ft Kitchen
- Main Bathroom
- En-Suite with a full-size shower
- Two very large bedrooms
- Garden, Parking for two cars, No garage