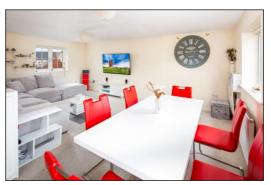

# LOUNGE-DINER: 19'7 x 17'0 narrowing to 11'10.

Front aspect and two rear aspect PVC windows, plain plaster ceiling, radiator, telephone point, TV point.