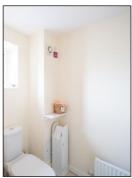

#### CLOAKROOM: 6'4 x 4'1.

Front aspect PVC window, plain plaster ceiling, extractor fan, polished floor tiles, dual flush close coupled wc, wash hand basin.