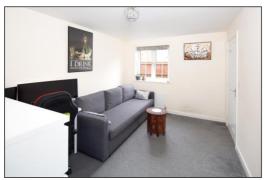

# LOUNGE-DINER: 19'7 x 17'0 narrowing to 11'10.

Front aspect and two rear aspect PVC windows, plain plaster ceiling, radiator, telephone point, TV point.