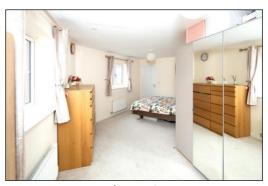

# BEDROOM ONE: 16'2 to the angle then 11'2 after x 8'8 widening to 9'6. (refer to the floor plan on the back page)

Twin rear aspect PVC windows, plain plaster ceiling, two radiators.

BEDROOM TWO: 11'10 narrowing to 9'6 x 10'0 to the angle and 6'4 after plus door recess. (refer to the floor plan on back page) Front aspect PVC window, plain plaster ceiling, radiator, double telephone socket.