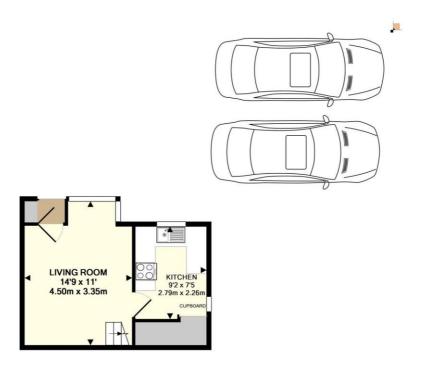

# BEDROOM ONE: 16'2 to the angle then 11'2 after x 8'8 widening to 9'6. (refer to the floor plan on the back page)

Twin rear aspect PVC windows, plain plaster ceiling, two radiators.

BEDROOM TWO: 11'10 narrowing to 9'6 x 10'0 to the angle and 6'4 after plus door recess. (refer to the floor plan on back page) Front aspect PVC window, plain plaster ceiling, radiator, double telephone socket.

Tel: Bicester (01869)

241616

**GROUND FLOOR** 

1ST FLOOR

41 MOOR POND CLOSE, BICESTER, OXFORDSHIRE. OX26 6GA
Whilst every attempt has been made to ensure the accuracy of the floor plan contained here, measurements
of doors, windows, rooms and any other items are approximate and no responsibility is taken for any error,
omission, or mis-statement. This plan is for illustrative purposes only and should be used as such by any
prospective purchaser. The services, systems and appliances shown have not been tested and no guarantee
as to their operability or efficiency can be given
Made with Metropix ©2015