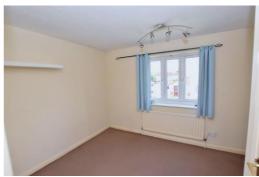

### **BEDROOM ONE: 8'10 x 11'10**

uPVC double glazed window to rear aspect radiator, dado rail, laminate wood floor.