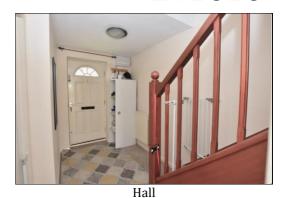

# ENTRANCE HALL: 9'6 x 6'1 max

Double glazed panel front door, radiator, stairs to first floor.