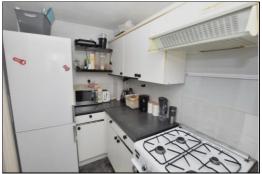

#### KITCHEN 9'10 x 5'11

uPVC double glazed window to front aspect base and eye level units (landlord re-fitting kitchen) Gas Combination Central Heating Boiler

### **GARDENS**

Refer to photograph.

INDEPENDENT LETTING AGENTS

Web: www.bartonfleming.co.uk E-mail: lettings@bartonfleming.co.uk 62 North Street, Bicester. 0X26 6NF

Tel: Bicester (01869)

241616

Front

Living Room

Living Room

Conservatory

Conservatory

Old Kitchen (Being Replaced)

Old Kitchen (Being Replaced)

INDEPENDENT LETTING AGENTS

Web: www.bartonfleming.co.uk E-mail: lettings@bartonfleming.co.uk 62 North Street, Bicester. 0X26 6NF