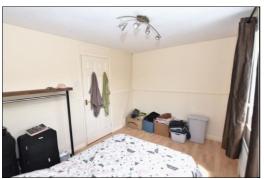

### **BEDROOM ONE: 8'10 x 11'10**

uPVC double glazed window to rear aspect radiator, dado rail, laminate wood floor.

## BEDROOM TWO: 8'5 x 11'9

#### max

uPVC double glazed window to front aspect, radiator, fitted shelf, built-in storage cupboard,.