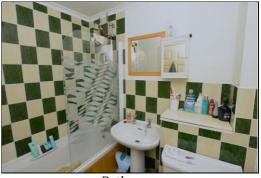

#### **BATHROOM:** 6'5 x 5'6

Extractor fan, radiator, fitted medicine cabinet, twin grip panel bath with mains fed shower over, pedestal wash hand basin, close coupled WC, vinyl floor covering.