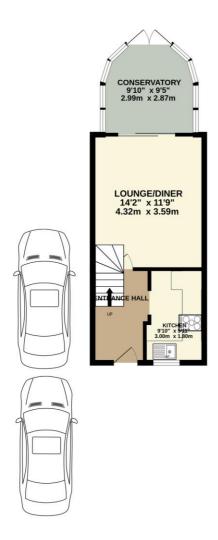

# ENTRANCE HALL: 9'6 x 6'1 max

Double glazed panel front door, radiator, stairs to first floor.

#### KITCHEN 9'10 x 5'11

uPVC double glazed window to front aspect base and eye level units (landlord re-fitting kitchen) Gas Combination Central Heating Boiler

#### **LIVING ROOM: 14'2 x 11'9**

Double glazed sliding patio doors to Conservatory, radiator, TV point.

#### CONSERVATORY: 9'5 x 9'10

uPVC double glazed windows and panels to side aspects, uPVC double glazed French double doors to rear garden, ceiling fan/light.

Tel: Bicester (01869)

241616

GROUND FLOOR 369 sq.ft. (34.3 sq.m.) approx 1ST FLOOR 282 sq.ft. (26.2 sq.m.) approx.

TOTAL FLOOR AREA: 651 sq.ft. (60.5 sq.m.) appro

writist every attempt has been make to learned the accuracy of the thorphan contained here, measurements of doors, windows, rooms and any other items are approximate and not responsibility is taken for any error, omission or mis-statement. This plan is for illustrative purposes only and should be used as such by any prospective purchaser. The services, systems and appliances shown have not been tested and no guarantee as to their operability or efficiency can be given.