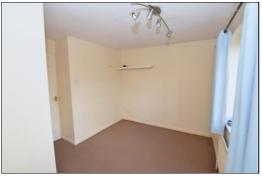

## BEDROOM TWO: 8'5 x 11'9

#### max

uPVC double glazed window to front aspect, radiator, fitted shelf, built-in storage cupboard,.