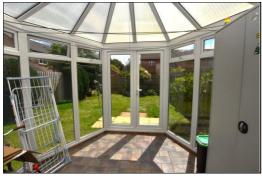

#### CONSERVATORY: 9'5 x 9'10

uPVC double glazed windows and panels to side aspects, uPVC double glazed French double doors to rear garden, ceiling fan/light.

Living Room

Conservatory

Conservatory

Old Kitchen (Being Replaced)

Old Kitchen (Being Replaced)

INDEPENDENT LETTING AGENTS

Web: www.bartonfleming.co.uk E-mail: lettings@bartonfleming.co.uk 62 North Street, Bicester. 0X26 6NF