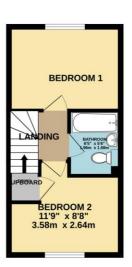

### First Floor

**LANDING: 4'7 x 5'11** 

Access to loft

### **BEDROOM ONE: 8'10 x 11'10**

uPVC double glazed window to rear aspect radiator, dado rail, laminate wood floor.

## BEDROOM TWO: 8'5 x 11'9

#### max

uPVC double glazed window to front aspect, radiator, fitted shelf, built-in storage cupboard,.

#### **BATHROOM:** 6'5 x 5'6

Extractor fan, radiator, fitted medicine cabinet, twin grip panel bath with mains fed shower over, pedestal wash hand basin, close coupled WC, vinyl floor covering.

Tel: Bicester (01869)

241616

GROUND FLOOR 369 sq.ft. (34.3 sq.m.) approx 1ST FLOOR 282 sq.ft. (26.2 sq.m.) approx.

TOTAL FLOOR AREA: 651 sq.ft. (60.5 sq.m.) appro

writist every attempt has been make to learned the accuracy of the thorphan contained here, measurements of doors, windows, rooms and any other items are approximate and not responsibility is taken for any error, omission or mis-statement. This plan is for illustrative purposes only and should be used as such by any prospective purchaser. The services, systems and appliances shown have not been tested and no guarantee as to their operability or efficiency can be given.