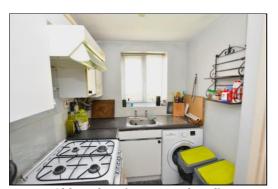

#### KITCHEN 9'10 x 5'11

uPVC double glazed window to front aspect base and eye level units (landlord re-fitting kitchen) Gas Combination Central Heating Boiler

### **GARDENS**

Refer to photograph.

INDEPENDENT LETTING AGENTS

Web: www.bartonfleming.co.uk E-mail: lettings@bartonfleming.co.uk 62 North Street, Bicester. 0X26 6NF

Tel: Bicester (01869)

241616

Front

Living Room

Living Room

Conservatory

Conservatory

Old Kitchen (Being Replaced)

Old Kitchen (Being Replaced)

INDEPENDENT LETTING AGENTS

Web: www.bartonfleming.co.uk E-mail: lettings@bartonfleming.co.uk 62 North Street, Bicester. 0X26 6NF