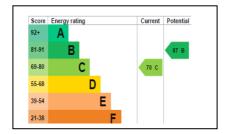

## **COUNCIL TAX BAND**

According to <a href="http://cti.voa.gov.uk">http://cti.voa.gov.uk</a>

The council tax band is C