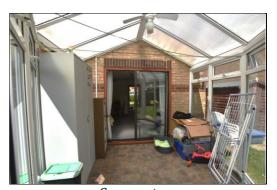

#### CONSERVATORY: 9'5 x 9'10

uPVC double glazed windows and panels to side aspects, uPVC double glazed French double doors to rear garden, ceiling fan/light.

Living Room

Conservatory

Conservatory

Old Kitchen (Being Replaced)

Old Kitchen (Being Replaced)

INDEPENDENT LETTING AGENTS

Web: www.bartonfleming.co.uk E-mail: lettings@bartonfleming.co.uk 62 North Street, Bicester. 0X26 6NF