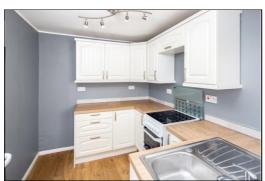

**ENTRANCE HALL:** 

LOUNGE-DINER: 19'5 x 11'2.

KITCHEN: 8'4 x 7'5.

**UTILITY LEAN-TO:** 

SHED/WORKSHOP:

First Floor:

LANDING:

BEDROOM ONE: 14'3 x 9'0.

Web: www.bartonfleming.co.uk E-mail: lettings@bartonfleming.co.uk 62 North Street, Bicester. OX26 6NF

Tel: Bicester (01869)

7.

Lounge-Diner

Lounge-Diner

Kitchen

Kitchen

kitchen