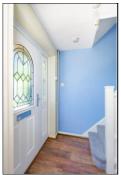

**ENTRANCE HALL:** 

LOUNGE-DINER: 19'5 x 11'2.

KITCHEN: 8'4 x 7'5.

**UTILITY LEAN-TO:** 

SHED/WORKSHOP:

First Floor:

LANDING:

BEDROOM ONE: 14'3 x 9'0.