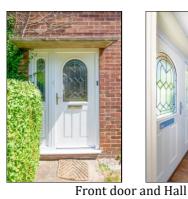

**ENTRANCE HALL:** 

LOUNGE-DINER: 19'5 x 11'2.

KITCHEN: 8'4 x 7'5.

**UTILITY LEAN-TO:** 

SHED/WORKSHOP:

First Floor:

LANDING:

BEDROOM ONE: 14'3 x 9'0.