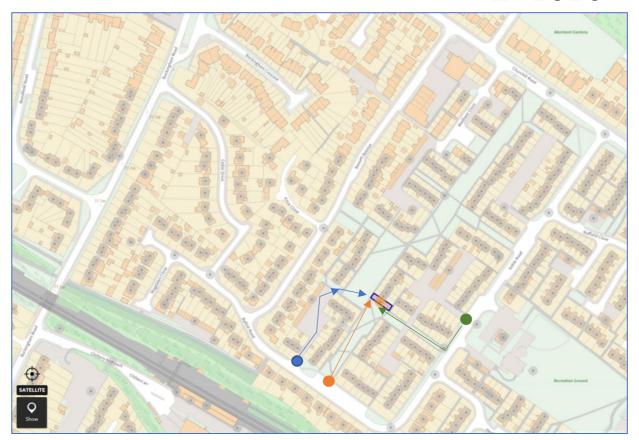

#### Parking:

There is no parking within the plot. The parking lots and where the garages are located are owned by the local council and any parking spaces are on a first come, first served basis.

INDEPENDENT LETTING AGENTS