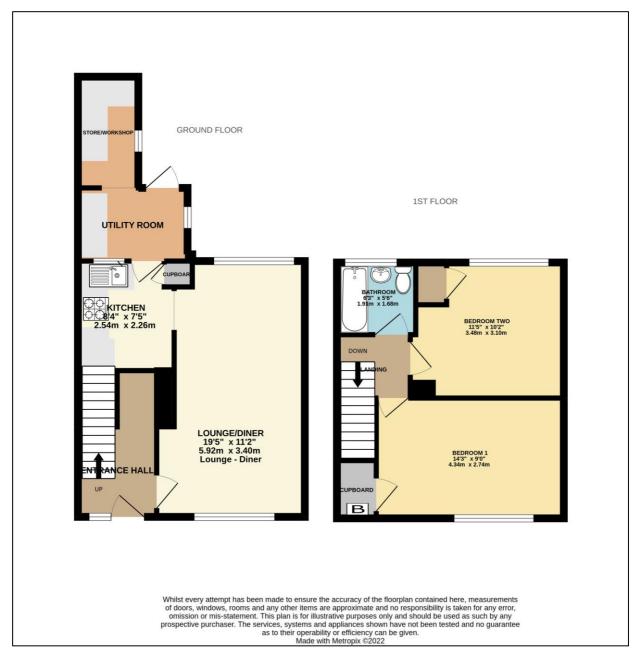

**ENTRANCE HALL:** 

LOUNGE-DINER: 19'5 x 11'2.

KITCHEN: 8'4 x 7'5.

**UTILITY LEAN-TO:** 

SHED/WORKSHOP:

First Floor:

LANDING:

BEDROOM ONE: 14'3 x 9'0.

BEDROOM TWO: 11'5 x 10'2.

BATHROOM: 6'3 x 5'6.

Outside:

FRONT GARDEN:

REAR GARDEN: