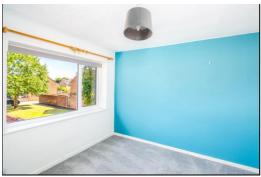

**ENTRANCE HALL:** 

LOUNGE-DINER: 19'5 x 11'2.

KITCHEN: 8'4 x 7'5.

**UTILITY LEAN-TO:** 

SHED/WORKSHOP:

First Floor:

LANDING:

BEDROOM ONE: 14'3 x 9'0.

BEDROOM TWO: 11'5 x 10'2.

BATHROOM: 6'3 x 5'6.

Outside:

FRONT GARDEN:

REAR GARDEN: