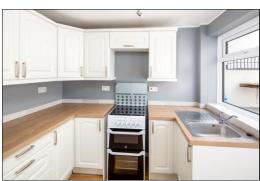

**ENTRANCE HALL:** 

LOUNGE-DINER: 19'5 x 11'2.

KITCHEN: 8'4 x 7'5.

**UTILITY LEAN-TO:** 

SHED/WORKSHOP:

First Floor:

LANDING:

BEDROOM ONE: 14'3 x 9'0.

Web: www.bartonfleming.co.uk E-mail: lettings@bartonfleming.co.uk 62 North Street, Bicester. OX26 6NF

Tel: Bicester (01869)

7.

Lounge-Diner

Lounge-Diner

Kitchen

Kitchen

kitchen