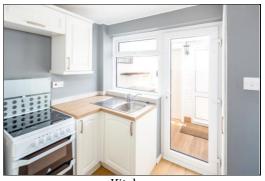

**ENTRANCE HALL:** 

LOUNGE-DINER: 19'5 x 11'2.

KITCHEN: 8'4 x 7'5.

**UTILITY LEAN-TO:** 

SHED/WORKSHOP:

First Floor:

LANDING:

BEDROOM ONE: 14'3 x 9'0.

Web: www.bartonfleming.co.uk E-mail: lettings@bartonfleming.co.uk 62 North Street, Bicester. OX26 6NF

Tel: Bicester (01869)

7.

Lounge-Diner

Lounge-Diner

Kitchen

Kitchen

kitchen