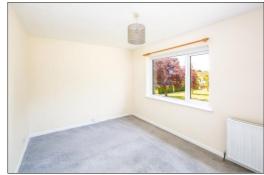

**ENTRANCE HALL:** 

LOUNGE-DINER: 19'5 x 11'2.

KITCHEN: 8'4 x 7'5.

**UTILITY LEAN-TO:** 

SHED/WORKSHOP:

First Floor:

LANDING:

BEDROOM ONE: 14'3 x 9'0.

BEDROOM TWO: 11'5 x 10'2.

BATHROOM: 6'3 x 5'6.

Outside:

FRONT GARDEN:

REAR GARDEN: