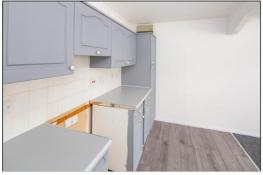

### KITCHEN: 12'8 x 6'7

RCD/MCB electricity consumer unit in metal case. Range of base and eye level units, roll edge laminate worksurfaces, tiled surrounds, space for washing machine, 500mm base unit, stainless steel sink, second 500mm base unit and drawers, 600mm space for electric cooker, pull out extractor hood, 400mm base unit and drawer, 500mm base unit and drawer, 600mm tall unit.

#### INDEPENDENT LETTING AGENTS

Web: www.bartonfleming.co.uk E-mail: lettings@bartonfleming.co.uk 62 North Street, Bicester. OX26 6NF

Tel: Bicester (01869) 241616

Communal Entrance Hall

Living Room

Kitchen

Kitchen

Communal Entrance Hall- Front Door

Living Room

Kitchen

Bedroom