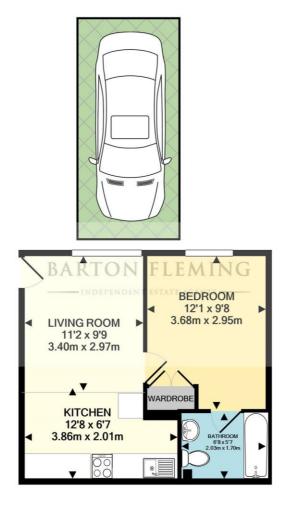

### LIVING ROOM: 11'2 x 9'9

Front aspect PVC window, electric heater, dimmer switch, telephone point, TV point, open plan to:

### KITCHEN: 12'8 x 6'7

RCD/MCB electricity consumer unit in metal case. Range of base and eye level units, roll edge laminate worksurfaces, tiled surrounds, space for washing machine, 500mm base unit, stainless steel sink, second 500mm base unit and drawers, 600mm space for electric cooker, pull out extractor hood, 400mm base unit and drawer, 500mm base unit and drawer, 600mm tall unit.

#### **BEDROOM: 12'1 x 9'8**

Front aspect PVC window, wall mounted convector heater, built-in two door ward-robe.

#### **BATHROOM: 5'7 x 5'8**

Extractor fan, vinyl flooring, wall mounted 'Dimplex' fan heater, fully tiled walls, panel enclosed bath, 'Triton Easi Fit+" electric shower, rail and curtain, close coupled WC, pedestal wash hand basin, shaver socket.

### **PARKING:**

One allocated parking space and further visitor spaces.

Front of Property

**Communal Bin Store** 

Allocated Parking Space

Rear Gardens

Tel: Bicester (01869)

69 KINGFISHER WAY, LANGFORD VILLAGE, BICESTER, OXON. OX26 6YB TOTAL APPROX. FLOOR AREA 350 SQ.FT. (32.5 SQ.M.) Whilst every attempt has been made to ensure the accuracy of the floor plan contained here, measurements of doors, windows, rooms and any other items are approximate and no responsibility is taken for any error, omission, or mis-statement. This plan is for illustrative purposes only and should be used as such by any prospective purchaser. The services, systems and appliances shown have not been tested and no guarantee as to their operability or efficiency can be given Made with Metropix ©2021