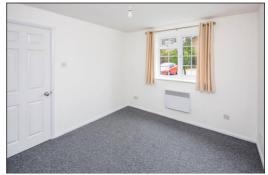

#### **BEDROOM: 12'1 x 9'8**

Front aspect PVC window, wall mounted convector heater, built-in two door ward-robe.