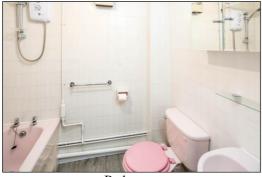

#### **BATHROOM: 5'7 x 5'8**

Extractor fan, vinyl flooring, wall mounted 'Dimplex' fan heater, fully tiled walls, panel enclosed bath, 'Triton Easi Fit+" electric shower, rail and curtain, close coupled WC, pedestal wash hand basin, shaver socket.