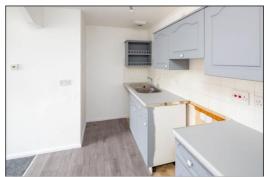

### KITCHEN: 12'8 x 6'7

RCD/MCB electricity consumer unit in metal case. Range of base and eye level units, roll edge laminate worksurfaces, tiled surrounds, space for washing machine, 500mm base unit, stainless steel sink, second 500mm base unit and drawers, 600mm space for electric cooker, pull out extractor hood, 400mm base unit and drawer, 500mm base unit and drawer, 600mm tall unit.