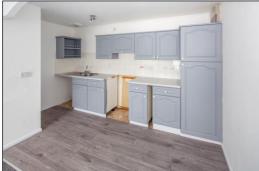

### LIVING ROOM: 11'2 x 9'9

Front aspect PVC window, electric heater, dimmer switch, telephone point, TV point, open plan to:

### KITCHEN: 12'8 x 6'7

RCD/MCB electricity consumer unit in metal case. Range of base and eye level units, roll edge laminate worksurfaces, tiled surrounds, space for washing machine, 500mm base unit, stainless steel sink, second 500mm base unit and drawers, 600mm space for electric cooker, pull out extractor hood, 400mm base unit and drawer, 500mm base unit and drawer, 600mm tall unit.

#### INDEPENDENT LETTING AGENTS

Web: www.bartonfleming.co.uk E-mail: lettings@bartonfleming.co.uk 62 North Street, Bicester. OX26 6NF

Tel: Bicester (01869) 241616

Communal Entrance Hall

Living Room

Kitchen

Kitchen

Communal Entrance Hall- Front Door

Living Room

Kitchen

Bedroom