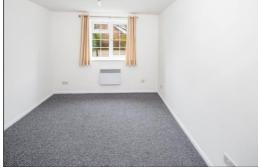

#### **BEDROOM: 12'1 x 9'8**

Front aspect PVC window, wall mounted convector heater, built-in two door ward-robe.