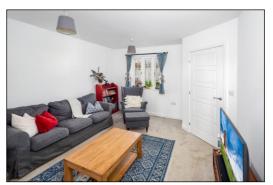

#### **LIVING ROOM: 13'5 x 12'0**

uPVC double glazed window to front aspect, plain plastered ceiling, underfloor heating, wall mounted thermostat