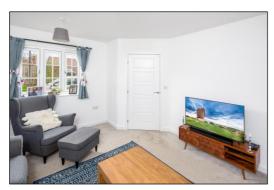

#### **LIVING ROOM: 13'5 x 12'0**

uPVC double glazed window to front aspect, plain plastered ceiling, underfloor heating, wall mounted thermostat

Tel: Bicester (01869)

241616

Front

Living Room

Living Room

Living Room

Kitchen Diner

Kitchen Diner