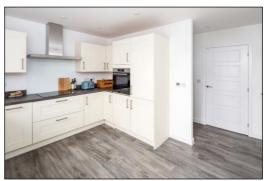

#### KITCHEN DINER 10'6 x 15'2.

uPVC double glazed window to rear aspect, uPVC double glazed double doors to rear aspect, plain plastered ceiling with 6 inset spotlight fittings. Fitted with a range of base and eye level units with cream coloured panel door and drawer fronts, square edged laminate work surfaces, 'Bosch' 4 ring induction hob, large 'Bosch' stainless steel extractor hood, single drainer stainless steel extractor hood, single drainer stainless steel sink unit with mixer tap, integrated Fridge and Freezer, 'Bosch' eye level integrated oven, 'Candy' integrated slimline dishwasher, 'Candy'

Tel: Bicester (01869)

241616

Front

Living Room

Living Room

Living Room

Kitchen Diner

Kitchen Diner

Kitchen Diner

Kitchen Diner

INDEPENDENT LETTING AGENTS

Web: www.bartonfleming.co.uk E-mail: lettings@bartonfleming.co.uk 62 North Street, Bicester. 0X26 6NF

Tel: Bicester (01869)

241616

Bedroom One

Bedroom