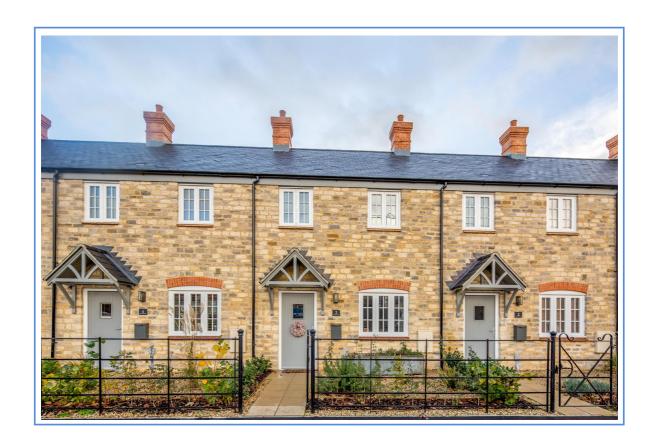

#### 3 Leonard Meadow, Marsh Gibbon, Oxon OX27 0AB

# A stone built 2 bedroom terrace house situated on the edge of Marsh Gibbon with parking for 2 cars

TO LET £ 1400.00 PCM

- ❖ Air Source Heat pump heating and Fibre Optic Broadband
- Canopy Porch and Entrance Hall
- Living Room
- Inner Hall with cloaks cupboard and Cloakroom/WC
- Dining Kitchen with integrated white goods
- Landing and family Bathroom/WC
- **Bedroom One with En suite shower room**
- Double Bedroom Two
- Enclosed rear garden , patio and timber shed
- **❖** Parking for 2 cars in car park to rear of house.