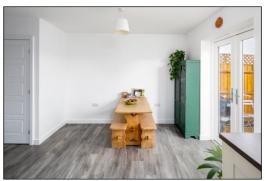

#### KITCHEN DINER 10'6 x 15'2.

uPVC double glazed window to rear aspect, uPVC double glazed double doors to rear aspect, plain plastered ceiling with 6 inset spotlight fittings. Fitted with a range of base and eye level units with cream coloured panel door and drawer fronts, square edged laminate work surfaces, 'Bosch' 4 ring induction hob, large 'Bosch' stainless steel extractor hood, single drainer stainless steel extractor hood, single drainer stainless steel sink unit with mixer tap, integrated Fridge and Freezer, 'Bosch' eye level integrated oven, 'Candy' integrated slimline dishwasher, 'Candy'

Tel: Bicester (01869)

241616

Front

Living Room

Living Room

Living Room

Kitchen Diner

Kitchen Diner

Kitchen Diner

Kitchen Diner

INDEPENDENT LETTING AGENTS

Web: www.bartonfleming.co.uk E-mail: lettings@bartonfleming.co.uk 62 North Street, Bicester. 0X26 6NF

Tel: Bicester (01869)

241616

Bedroom One

Bedroom