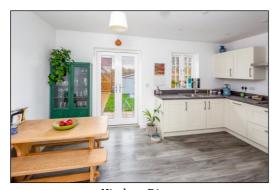

#### KITCHEN DINER 10'6 x 15'2.

uPVC double glazed window to rear aspect, uPVC double glazed double doors to rear aspect, plain plastered ceiling with 6 inset spotlight fittings. Fitted with a range of base and eye level units with cream coloured panel door and drawer fronts, square edged laminate work surfaces, 'Bosch' 4 ring induction hob, large 'Bosch' stainless steel extractor hood, single drainer stainless steel extractor hood, single drainer stainless steel sink unit with mixer tap, integrated Fridge and Freezer, 'Bosch' eye level integrated oven, 'Candy' integrated slimline dishwasher, 'Candy'

Tel: Bicester (01869)

241616

Front

Living Room

Living Room

Living Room

Kitchen Diner

Kitchen Diner

Kitchen Diner

Kitchen Diner

INDEPENDENT LETTING AGENTS

Web: www.bartonfleming.co.uk E-mail: lettings@bartonfleming.co.uk 62 North Street, Bicester. 0X26 6NF

Tel: Bicester (01869)

241616

Bedroom One

Bedroom