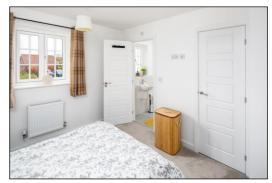

#### **BEDROOM ONE: 12'0 x 9'11**

uPVC double glazed window to front aspect, Plain plastered ceiling, radiator, built-in wardrobe, TV and Telephone/Data point

#### EN SUITE SHOWER: 6'4 x 4'10

Opaque uPVC double glazed window to front aspect, plain plastered ceiling with 3 inset spotlight fittings, slimline chrome towel radiator, wash hand basin with mixer tap, inset close couple WC chrome wall mounted flush buttons, tiled shower enclosure with glass sliding door and panel, mains fed shower mixer with chrome flexible hose to chrome shower head, parking and adjustable riser, shaver point, ceramic tiled floor

En Suite Shower Room

Bathroom/WC

Bedroom Two

Bedroom Two

Rear garden

Rear Elevation

INDEPENDENT LETTING AGENTS

Web: www.bartonfleming.co.uk E-mail: lettings@bartonfleming.co.uk 62 North Street, Bicester. 0X26 6NF