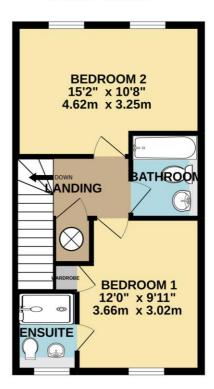

#### First Floor

#### **LANDING: 4'9 x 9'2**

Access to loft, plain plastered ceiling, smoke alarm, radiator, built-in airing cupboard with hot water cylinder pressure vessels and pumps

#### **BEDROOM ONE: 12'0 x 9'11**

uPVC double glazed window to front aspect, Plain plastered ceiling, radiator, built-in wardrobe, TV and Telephone/Data point

#### EN SUITE SHOWER: 6'4 x 4'10

Opaque uPVC double glazed window to front aspect, plain plastered ceiling with 3 inset spotlight fittings, slimline chrome towel radiator, wash hand basin with mixer tap, inset close couple WC chrome wall mounted flush buttons, tiled shower enclosure with glass sliding door and panel, mains fed shower mixer with chrome flexible hose to chrome shower head, parking and adjustable riser, shaver point, ceramic tiled floor

#### **BEDROOM TWO: 10'8 x 15'2**

uPVC double glazed window to rear aspect, plain plastered ceiling, radiator.

#### **BATHROOM: 6'9 x 5'7**

Plain plastered ceiling, 3 x inset spotlight fittings, extractor fan, chrome towel radiator, panel bath with mixer tap and shower attachment, close couple WC, wash hand basin with mixer tap, shaver point ceramic tiled floor