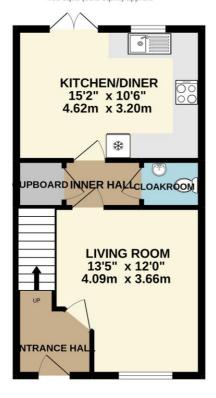

#### **Ground Floor:**

#### **CANOPY PORCH**

### L SHAPED ENTRANCE HALL: 5'11 x 2'9 plus 6'0 x 3'8

uPVC double glazed panel front door, plain plastered ceiling, underfloor heating, wall mounted thermostat

#### **LIVING ROOM: 13'5 x 12'0**

uPVC double glazed window to front aspect, plain plastered ceiling, underfloor heating, wall mounted thermostat

#### **INNER HALL: 3'9 x 6'2**

Plain plastered ceiling with inset spot light fitting, built-in storage cupboard, laminate wood floor underfloor heating, wall mounted thermostat

#### CLOAKROOM/WC: 3'4 x 4'10

Plain plastered ceiling with 2 inset spot light fittings, extractor fan, wash hand basin with mixer tap, close couple WC, laminate wood flooring

#### KITCHEN DINER 10'6 x 15'2.

uPVC double glazed window to rear aspect, uPVC double glazed double doors to rear aspect, plain plastered ceiling with 6 inset spotlight fittings. Fitted with a range of base and eye level units with cream coloured panel door and drawer fronts, square edged laminate work surfaces, 'Bosch' 4 ring induction hob, large 'Bosch' stainless steel extractor hood, single drainer stainless steel extractor hood, single drainer stainless steel sink unit with mixer tap, integrated Fridge and Freezer, 'Bosch' eye level integrated oven, 'Candy' integrated slimline dishwasher, 'Candy'