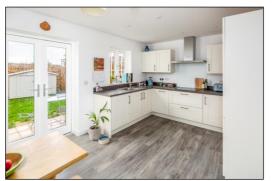

#### KITCHEN DINER 10'6 x 15'2.

uPVC double glazed window to rear aspect, uPVC double glazed double doors to rear aspect, plain plastered ceiling with 6 inset spotlight fittings. Fitted with a range of base and eye level units with cream coloured panel door and drawer fronts, square edged laminate work surfaces, 'Bosch' 4 ring induction hob, large 'Bosch' stainless steel extractor hood, single drainer stainless steel extractor hood, single drainer stainless steel sink unit with mixer tap, integrated Fridge and Freezer, 'Bosch' eye level integrated oven, 'Candy' integrated slimline dishwasher, 'Candy'

Tel: Bicester (01869)

241616

Front

Living Room

Living Room

Living Room

Kitchen Diner

Kitchen Diner

Kitchen Diner

Kitchen Diner

INDEPENDENT LETTING AGENTS

Web: www.bartonfleming.co.uk E-mail: lettings@bartonfleming.co.uk 62 North Street, Bicester. 0X26 6NF

Tel: Bicester (01869)

241616

Bedroom One

Bedroom