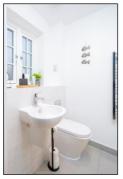

#### CLOAKROOM/WC: 3'4 x 4'10

Plain plastered ceiling with 2 inset spot light fittings, extractor fan, wash hand basin with mixer tap, close couple WC, laminate wood flooring

#### **BATHROOM: 6'9 x 5'7**

Plain plastered ceiling, 3 x inset spotlight fittings, extractor fan, chrome towel radiator, panel bath with mixer tap and shower attachment, close couple WC, wash hand basin with mixer tap, shaver point ceramic tiled floor