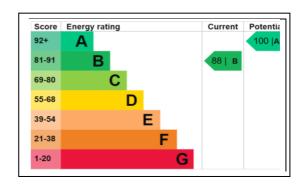

### **COUNCIL TAX BAND**

According to <a href="http://cti.voa.gov.uk">http://cti.voa.gov.uk</a>

The council tax band is C