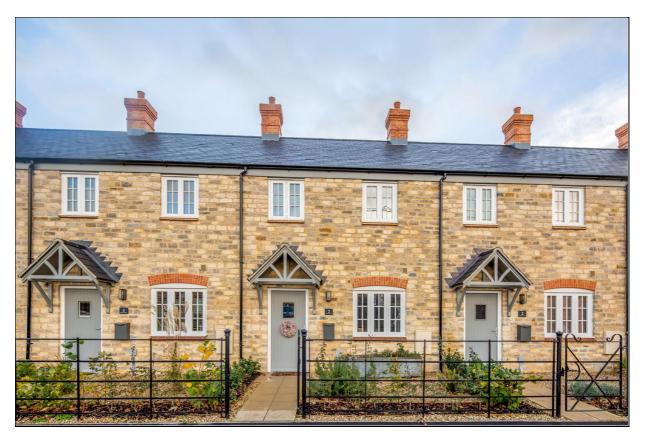

#### 3 Leonard Meadow, Marsh Gibbon, Oxon OX27 0AB

# A stone built 2 bedroom terrace house situated on the edge of Marsh Gibbon with parking for 2 cars

TO LET £ 1400.00 PCM

- ❖ Air Source Heat pump heating and Fibre Optic Broadband
- Canopy Porch and Entrance Hall
- Living Room
- Inner Hall with cloaks cupboard and Cloakroom/WC
- Dining Kitchen with integrated white goods
- Landing and family Bathroom/WC
- **Bedroom One with En suite shower room**
- Double Bedroom Two
- Enclosed rear garden , patio and timber shed
- **❖** Parking for 2 cars in car park to rear of house.