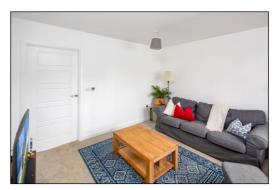

#### **LIVING ROOM: 13'5 x 12'0**

uPVC double glazed window to front aspect, plain plastered ceiling, underfloor heating, wall mounted thermostat

Tel: Bicester (01869)

241616

Front

Living Room

Living Room

Living Room

Kitchen Diner

Kitchen Diner