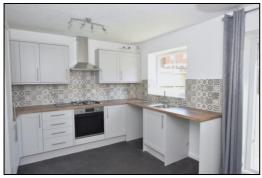

#### DINING KITCHEN: 13'3 x 10'7.

Rear aspect PVC double-glazed window, Rear aspect PVC double glazed double doors, wall mounted 'Glow Worm' boiler, Vinyl floor covering, radiator. New Range of base and wall units with grey panelled door ffronts and Stainless steel handles new wood effect roll edge laminate work surfaces and grey and cream patterend tiled surrounds, space for tall fridge freezer, New 'Lamona' built-in electric oven, New 'Lamona' 4-ring gas hob, New extractor hood, plumbing for washing machine and dishwasher, New single drainer sink unit with mixer tap..