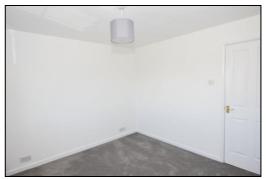

#### **BEDROOM TWO: 10'7 x 5'11**

Rear aspect PVC double glazed window, radiator

#### BEDROOM THREE: 7'5x 7'0

Rear aspect PVC double glazed window Radiator

Bedroom One

Bedroom One

Bedroom Two

Bedroom Three

Bathroom

**Shower Detail** 

Rear Garden

Rear Elevation