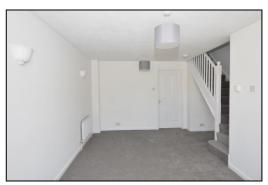

#### ENTRANCE HALL: 5'11 x 3'0

Radiator, , telephone point, New carpet and fitted door mat, built-in cloaks cupboard

#### FIRST FLOOR

LANDING: 8'8 x 5'11

Access to loft