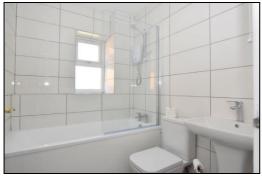

#### BATHROOM: 5'6 x 6'5

Side aspect Opaque PVC double glazed window, Chrome towel radiator cream tiled walls with grey grouting new wall mounted medicine cabinet with two mirrored doors, New Bathroom suite. pedestal wash hand basin with mixer tap and pop up plug, Close coupled WC, white panelled bath with mixer tap and 'Mira power shower over with chrome flexible hose to white shower head and parking on adjustable height pole and PVC soap dish