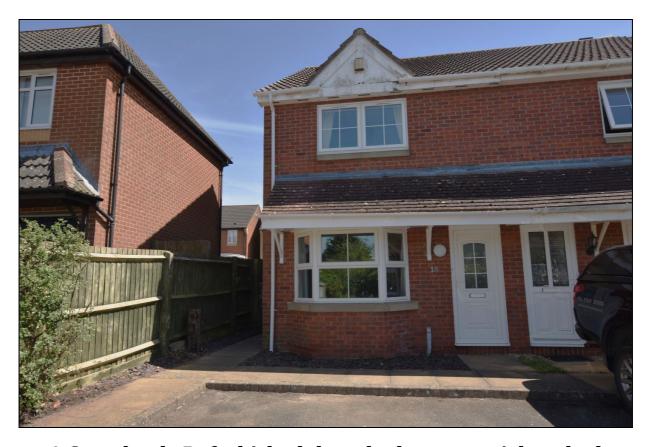

### 18 Balmoral Drive, Brackley, Northants. NN13 6JP

# A Completely Refurbished three bedroom semi detached House with parking for 2 cars to front.

### TO LET £1400.00 PCM

- Driveway parking for two cars side by side
- Covered Porch
- Entrance Hall with built in cupboard
- Living room with bay window
- \* Re-fitted Dining Kitchen
- Landing
- Master Bedroom with built-in wardrobes
- Two Further Bedrooms
- \* Re-fitted Family Bathroom
- Enclosed rear garden