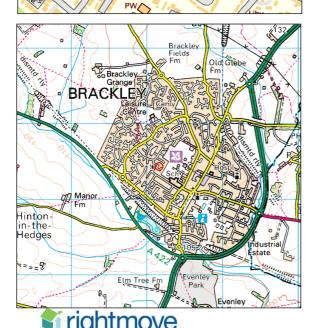

### Street, Area & Town Maps.

The Red circle in the centre of each map marks the exact location of the property.