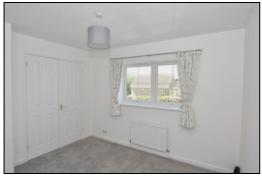

#### **BEDROOM ONE: 11'3 x 10'4**

Rear aspect PVC double glazed window, radiator, built-in double wardrobe, built-in airing cupboard with hot water cylinder and immersion heater.

Bedroom One

Bedroom One

Bedroom Two

Bedroom Three

Bathroom

**Shower Detail** 

Rear Garden

Rear Elevation