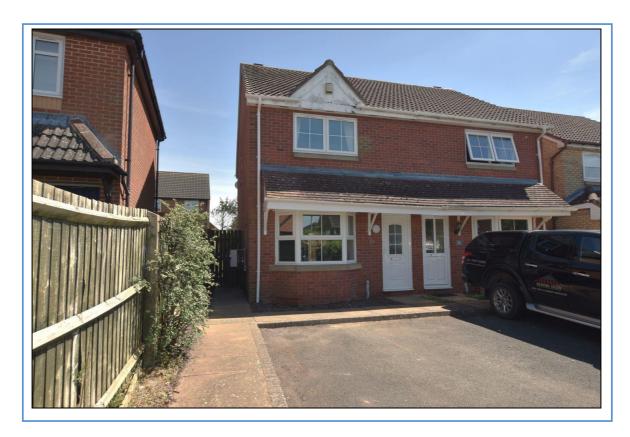

### 18 Balmoral Drive, Brackley, Northants. NN13 6JP

# A Completely Refurbished three bedroom semi detached House with parking for 2 cars to front.

### TO LET £1400.00 PCM

- Driveway parking for two cars side by side
- Covered Porch
- Entrance Hall with built in cupboard
- Living room with bay window
- \* Re-fitted Dining Kitchen
- Landing
- Master Bedroom with built-in wardrobes
- Two Further Bedrooms
- \* Re-fitted Family Bathroom
- Enclosed rear garden