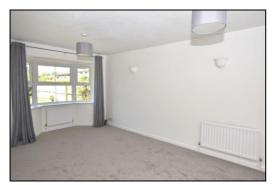

#### LIVING ROOM: 16'2 x 9'8

Front aspect PVC double-glazed bay window, two radiators, TV point, living under stairs storage area