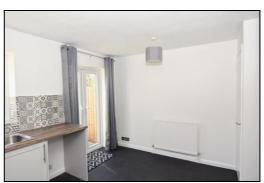

#### DINING KITCHEN: 13'3 x 10'7.

Rear aspect PVC double-glazed window, Rear aspect PVC double glazed double doors, wall mounted 'Glow Worm' boiler, Vinyl floor covering, radiator. New Range of base and wall units with grey panelled door ffronts and Stainless steel handles new wood effect roll edge laminate work surfaces and grey and cream patterend tiled surrounds, space for tall fridge freezer, New 'Lamona' built-in electric oven, New 'Lamona' 4-ring gas hob, New extractor hood, plumbing for washing machine and dishwasher, New single drainer sink unit with mixer tap..