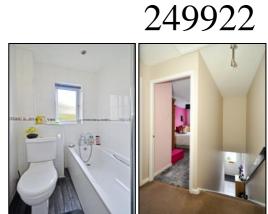

#### **RE-FITTED BATHROOM 7'7 x 4'9.**

Rear aspect PVC window, plain plaster ceiling, down lighting, laid vinyl flooring, fully tiled walls, chrome heated towel rail. Bath with mixer tap and thermostatic mains shower over, screen, inset wash hand basin and cupboard under, dual flush close coupled wc.

#### -• INDEPENDENT ESTATE AGENTS •-

Web: www.bartonfleming.co.uk E-mail: info@bartonfleming.co.uk 62 North Street, Bicester. OX26 6NF

**Re-fitted Bathroom** 

Bedroom One

Bedroom Two

Tel: Bicester (01869)

Re-fitted Bathroom, Landing