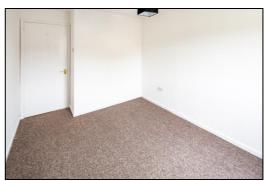

#### **BEDROOM ONE: 12'0 x 8'10.**

Front aspect PVC window, plain plaster ceiling, built-in double wardrobe, radiator.

#### **BEDROOM TWO: 10'6 x 6'9.**

Rear aspect PVC window, coving, radiator, built-in single wardrobe, built-in storage cupboard (former airing cupboard but now without a tank since the boiler was changed over to a combination type).