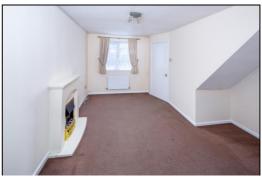

### LIVING ROOM: 16'9 x 11'10 into under-stairs recess.

Front aspect PVC window, two radiators, satellite connection.