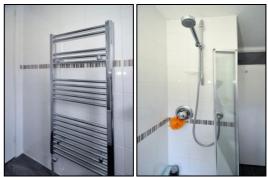

#### **RE-FITTED BATHROOM 7'7 x 4'9.**

Rear aspect PVC window, plain plaster ceiling, down lighting, laid vinyl flooring, fully tiled walls, chrome heated towel rail. Bath with mixer tap and thermostatic mains shower over, screen, inset wash hand basin and cupboard under, dual flush close coupled wc.

Towel Rail, Thermostatic Shower over the bath

Bedroom One

Bedroom Two

Barton Fleming Ltd., 62 North Street, Bicester, Oxfordshire OX26 6NF T: 01869 249922 E: info@bartonfleming.co.uk W: www.bartonfleming.co.uk