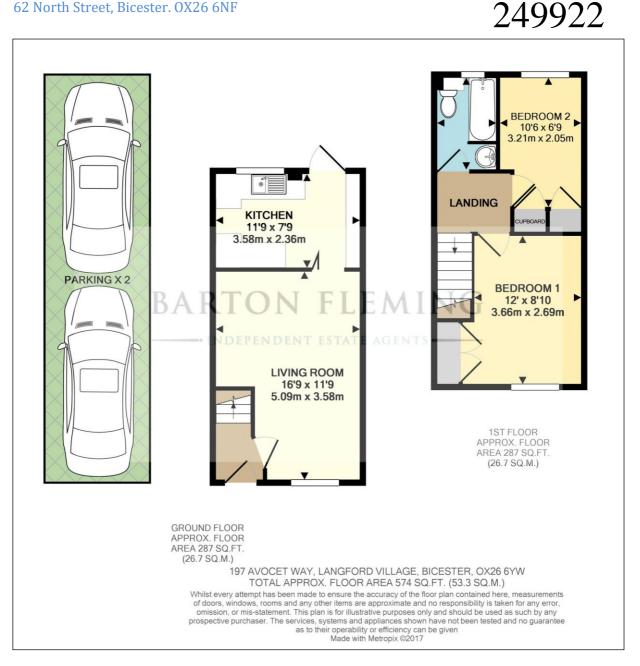

#### Ground Floor:

Outside courtesy light, outside gas and electricity meter boxes.

#### **ENTRANCE HALL:**

Radiator, ceramic tiled floor, telephone point, alarm pad, staircase.

### LIVING ROOM: 16'9 x 11'10 into under-stairs recess.

Front aspect PVC window, two radiators, satellite connection.

#### **RE-FITTED KITCHEN: 11'10 x 7'9.**

Rear aspect half-glazed PVC door to the garden, rear aspect PVC window, plain plaster ceiling, down lighting, vinyl flooring. Range of refitted base and wall units with roll-edge laminate worktops and tiled surrounds, fridge freezer, 500mm drawer unit, corner unit, slot-in electric cooker), 2<sup>nd</sup> corner unit, stainless steel sink, washing machine (dryer function no longer operating), further range of wall-to-wall 300mm deep units. Wall unit by the back door containing 'Vaillant Plus' combination boiler.

#### <u>First Floor:</u>

#### LANDING:

Access to loft space. (*part boarded, cavity wall insulation*).

#### **RE-FITTED BATHROOM 7'7 x 4'9.**

Rear aspect PVC window, plain plaster ceiling, down lighting, laid vinyl flooring, fully tiled walls, chrome heated towel rail. Bath with mixer tap and thermostatic mains shower over, screen, inset wash hand basin and cupboard under, dual flush close coupled wc.

#### **BEDROOM ONE: 12'0 x 8'10.**

Front aspect PVC window, plain plaster ceiling, built-in double wardrobe, radiator.

#### **BEDROOM TWO: 10'6 x 6'9.**

Rear aspect PVC window, coving, radiator, built-in single wardrobe, built-in storage cupboard (former airing cupboard but now without a tank since the boiler was changed over to a combination type).

#### PARKING: Refer to land registry plan.

Parking for two cars subject to title deed confirmation.