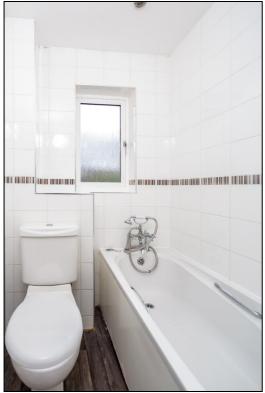

#### **RE-FITTED BATHROOM 7'7 x 4'9.**

Rear aspect PVC window, plain plaster ceiling, down lighting, laid vinyl flooring, fully tiled walls, chrome heated towel rail. Bath with mixer tap and thermostatic mains shower over, screen, inset wash hand basin and cupboard under, dual flush close coupled wc.

#### -• INDEPENDENT ESTATE AGENTS •-

Web: www.bartonfleming.co.uk E-mail: info@bartonfleming.co.uk 62 North Street, Bicester. OX26 6NF

**Re-fitted Bathroom** 

Bedroom One

Bedroom Two

Tel: Bicester (01869)

Re-fitted Bathroom, Landing

Towel Rail, Thermostatic Shower over the bath

Bedroom One

Bedroom Two

Barton Fleming Ltd., 62 North Street, Bicester, Oxfordshire OX26 6NF T: 01869 249922 E: info@bartonfleming.co.uk W: www.bartonfleming.co.uk