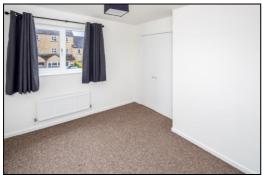

#### **BEDROOM ONE: 12'0 x 8'10.**

Front aspect PVC window, plain plaster ceiling, built-in double wardrobe, radiator.

#### **BEDROOM TWO: 10'6 x 6'9.**

Rear aspect PVC window, coving, radiator, built-in single wardrobe, built-in storage cupboard (former airing cupboard but now without a tank since the boiler was changed over to a combination type).

#### -• INDEPENDENT ESTATE AGENTS •-

Web: www.bartonfleming.co.uk E-mail: info@bartonfleming.co.uk 62 North Street, Bicester. OX26 6NF

**Re-fitted Bathroom** 

Bedroom One

Bedroom Two

Tel: Bicester (01869)

Re-fitted Bathroom, Landing

Towel Rail, Thermostatic Shower over the bath

Bedroom One

Bedroom Two

Barton Fleming Ltd., 62 North Street, Bicester, Oxfordshire OX26 6NF T: 01869 249922 E: info@bartonfleming.co.uk W: www.bartonfleming.co.uk