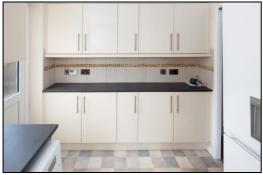

#### **RE-FITTED KITCHEN: 11'10 x 7'9.**

Rear aspect half-glazed PVC door to the garden, rear aspect PVC window, plain plaster ceiling, down lighting, vinyl flooring. Range of refitted base and wall units with roll-edge laminate worktops and tiled surrounds, fridge freezer, 500mm drawer unit, corner unit, slot-in electric cooker), 2<sup>nd</sup> corner unit, stainless steel sink, washing machine (dryer function no longer operating), further range of wall-to-wall 300mm deep units. Wall unit by the back door containing 'Vaillant Plus' combination boiler.

#### -• INDEPENDENT ESTATE AGENTS •-

Web: www.bartonfleming.co.uk E-mail: info@bartonfleming.co.uk 62 North Street, Bicester. 0X26 6NF

Front

Living Room

**Re-fitted Kitchen** 

**Re-fitted Kitchen** 

Tel: Bicester (01869)

Staircase, Entrance Hall

Living Room

**Re-fitted Kitchen** 

**Re-fitted Kitchen** 

Barton Fleming Ltd., 62 North Street, Bicester, Oxfordshire OX26 6NF T: 01869 249922 E: info@bartonfleming.co.uk W: www.bartonfleming.co.uk