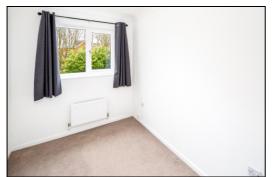

#### **BEDROOM ONE: 12'0 x 8'10.**

Front aspect PVC window, plain plaster ceiling, built-in double wardrobe, radiator.

#### **BEDROOM TWO: 10'6 x 6'9.**

Rear aspect PVC window, coving, radiator, built-in single wardrobe, built-in storage cupboard (former airing cupboard but now without a tank since the boiler was changed over to a combination type).