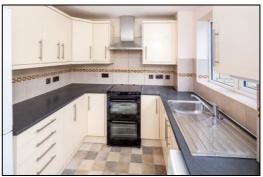

#### **RE-FITTED KITCHEN: 11'10 x 7'9.**

Rear aspect half-glazed PVC door to the garden, rear aspect PVC window, plain plaster ceiling, down lighting, vinyl flooring. Range of refitted base and wall units with roll-edge laminate worktops and tiled surrounds, fridge freezer, 500mm drawer unit, corner unit, slot-in electric cooker), 2<sup>nd</sup> corner unit, stainless steel sink, washing machine (dryer function no longer operating), further range of wall-to-wall 300mm deep units. Wall unit by the back door containing 'Vaillant Plus' combination boiler.

#### -• INDEPENDENT ESTATE AGENTS •-

Web: www.bartonfleming.co.uk E-mail: info@bartonfleming.co.uk 62 North Street, Bicester. 0X26 6NF

Front

Living Room

**Re-fitted Kitchen** 

**Re-fitted Kitchen** 

Tel: Bicester (01869)

Staircase, Entrance Hall

Living Room

**Re-fitted Kitchen** 

**Re-fitted Kitchen** 

Barton Fleming Ltd., 62 North Street, Bicester, Oxfordshire OX26 6NF T: 01869 249922 E: info@bartonfleming.co.uk W: www.bartonfleming.co.uk