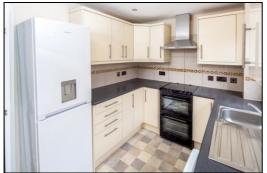

#### **RE-FITTED KITCHEN: 11'10 x 7'9.**

Rear aspect half-glazed PVC door to the garden, rear aspect PVC window, plain plaster ceiling, down lighting, vinyl flooring. Range of refitted base and wall units with roll-edge laminate worktops and tiled surrounds, fridge freezer, 500mm drawer unit, corner unit, slot-in electric cooker), 2<sup>nd</sup> corner unit, stainless steel sink, washing machine (dryer function no longer operating), further range of wall-to-wall 300mm deep units. Wall unit by the back door containing 'Vaillant Plus' combination boiler.

#### -• INDEPENDENT ESTATE AGENTS •-

Web: www.bartonfleming.co.uk E-mail: info@bartonfleming.co.uk 62 North Street, Bicester. 0X26 6NF

Front

Living Room

**Re-fitted Kitchen** 

**Re-fitted Kitchen** 

Tel: Bicester (01869)

Staircase, Entrance Hall

Living Room

**Re-fitted Kitchen** 

**Re-fitted Kitchen** 

Barton Fleming Ltd., 62 North Street, Bicester, Oxfordshire OX26 6NF T: 01869 249922 E: info@bartonfleming.co.uk W: www.bartonfleming.co.uk