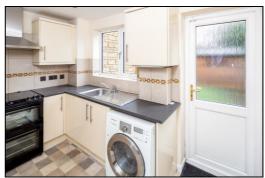

#### **RE-FITTED KITCHEN: 11'10 x 7'9.**

Rear aspect half-glazed PVC door to the garden, rear aspect PVC window, plain plaster ceiling, down lighting, vinyl flooring. Range of refitted base and wall units with roll-edge laminate worktops and tiled surrounds, fridge freezer, 500mm drawer unit, corner unit, slot-in electric cooker), 2<sup>nd</sup> corner unit, stainless steel sink, washing machine (dryer function no longer operating), further range of wall-to-wall 300mm deep units. Wall unit by the back door containing 'Vaillant Plus' combination boiler.

#### -• INDEPENDENT ESTATE AGENTS •-

Web: www.bartonfleming.co.uk E-mail: info@bartonfleming.co.uk 62 North Street, Bicester. 0X26 6NF

Front

Living Room

**Re-fitted Kitchen** 

**Re-fitted Kitchen** 

Tel: Bicester (01869)

Staircase, Entrance Hall

Living Room

**Re-fitted Kitchen** 

**Re-fitted Kitchen** 

Barton Fleming Ltd., 62 North Street, Bicester, Oxfordshire OX26 6NF T: 01869 249922 E: info@bartonfleming.co.uk W: www.bartonfleming.co.uk