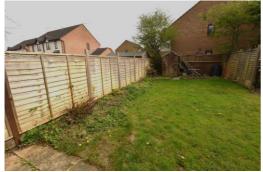

#### GARDEN:

Paved patio area with extending patio canopy. Garden mainly laid to lawn enclosed by panel fencing with timber garden shed

#### PARKING

1 space to front of block