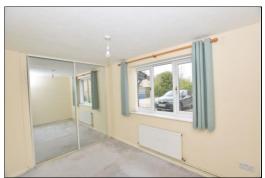

## **BEDROOM : 8'0 x 10'7 to ward-robes**

uPVC double glazed window to front aspect, radiator, textured ceiling, built-in wardrobes with sliding mirrored doors