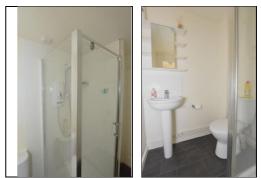

# SHOWER ROOM: 5'1 max 3'7 min x 7'6

Plain plastered ceiling with extractor fan, pedestal wash hand basin with mixer tap, tiled splash back, 4 built-in shelves, wall mounted medicine cabinet with mirrored doors, close couple WC, shower enclosure with 2 x glass panels and white tiled walls, Mira shower with flexible hose to white shower head on height adjustable pole white towel radiator, ceramic tiled floor

#### INDEPENDENT LETTING AGENTS

Web: www.bartonfleming.co.uk E-mail: lettings@bartonfleming.co.uk 62 North Street, Bicester. OX26 6NF

**Central Heating Boiler** 

Bedroom

Shower Room

Rear garden

Tel: Bicester (01869)

Cooker

Bedroom

Shower Room

Rear elevation

INDEPENDENT LETTING AGENTS

Web: www.bartonfleming.co.uk E-mail: lettings@bartonfleming.co.uk 62 North Street, Bicester. 0X26 6NF

Tel: Bicester (01869)