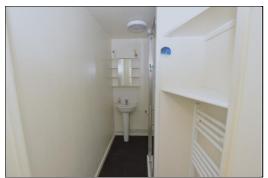

#### COMMUNAL ENTRANCE HALL

With letter box and front door to;

# PRIVATE ENTRANCE HALL: 3'8 x 5'1

Textured ceiling, door to living room, door to bedroom, door to shower room, Built-in cupboard.

# SHOWER ROOM: 5'1 max 3'7 min x 7'6

Plain plastered ceiling with extractor fan, pedestal wash hand basin with mixer tap, tiled splash back, 4 built-in shelves, wall mounted medicine cabinet with mirrored doors, close couple WC, shower enclosure with 2 x glass panels and white tiled walls, Mira shower with flexible hose to white shower head on height adjustable pole white towel radiator, ceramic tiled floor