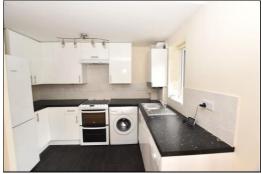

#### KITCHEN 9'11 x 6'11 max 5'5 min

uPVC double glazed window to rear aspect, plain plastered ceiling, fitted with a range of base and eyelevel units with gloss cream door and drawer fronts and vertical and

horizontal handles, granite style roll top laminate work surfaces, single drainer stainless steel sink unit with mixer tap, Potterton Promax Gas combination central heating boiler Zanussi Freestanding cooker with 4 x electric hobs twin ovens and grill, ceramic tiled floor, Landlord gifted white goods including; Bosch Classixx Tel: Bicester (01869) 241616 washer Beko automati

slimline Dishwasher, Beko automatic washing machine and Bosch Fridge Freezer.