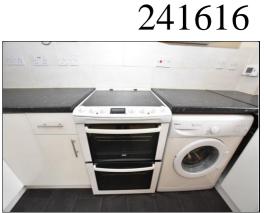

#### KITCHEN 9'11 x 6'11 max 5'5 min

uPVC double glazed window to rear aspect, plain plastered ceiling, fitted with a range of base and eyelevel units with gloss cream door and drawer fronts and vertical and

horizontal handles, granite style roll top laminate work surfaces, single drainer stainless steel sink unit with mixer tap, Potterton Promax Gas combination central heating boiler Zanussi Freestanding cooker with 4 x electric hobs twin ovens and grill, ceramic tiled floor, Landlord gifted white goods including; Bosch Classixx Tel: Bicester (01869) 241616 washer Beko automati

slimline Dishwasher, Beko automatic washing machine and Bosch Fridge Freezer.