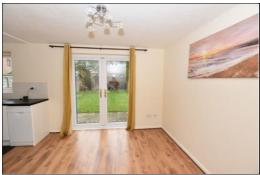

# OPEN PLAN LIVING ROOM: 11'4 x 11'3

uPVC double glazed French doors to rear

aspect, textured ceiling, radiator, laminate wood flooring, TV point, telephone point, power point with USB ports, open plan to:

#### KITCHEN 9'11 x 6'11 max 5'5 min

uPVC double glazed window to rear aspect, plain plastered ceiling, fitted with a range of base and eyelevel units with gloss cream door and drawer fronts and vertical and