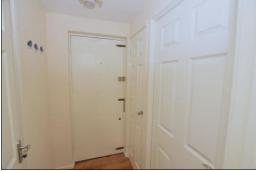

#### COMMUNAL ENTRANCE HALL

With letter box and front door to;

# PRIVATE ENTRANCE HALL: 3'8 x 5'1

Textured ceiling, door to living room, door to bedroom, door to shower room, Built-in cupboard.