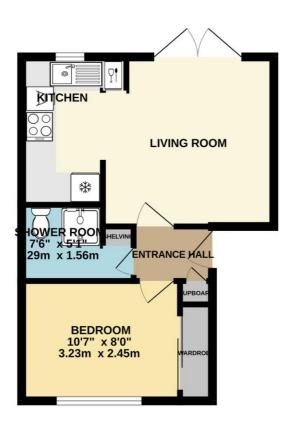

# PRIVATE ENTRANCE HALL: 3'8 x 5'1

Textured ceiling, door to living room, door to bedroom, door to shower room, Built-in cupboard.

# OPEN PLAN LIVING ROOM: 11'4 x 11'3

uPVC double glazed French doors to rear

aspect, textured ceiling, radiator, laminate wood flooring, TV point, telephone point, power point with USB ports, open plan to:

#### KITCHEN 9'11 x 6'11 max 5'5 min

uPVC double glazed window to rear aspect, plain plastered ceiling, fitted with a range of base and eyelevel units with gloss cream door and drawer fronts and vertical and

## **BEDROOM : 8'0 x 10'7 to ward-robes**

uPVC double glazed window to front aspect, radiator, textured ceiling, built-in wardrobes with sliding mirrored doors

# SHOWER ROOM: 5'1 max 3'7 min x 7'6

Plain plastered ceiling with extractor fan, pedestal wash hand basin with mixer tap, tiled splash back, 4 built-in shelves, wall mounted medicine cabinet with mirrored doors, close couple WC, shower enclosure with 2 x glass panels and white tiled walls, Mira shower with flexible hose to white shower head on height adjustable pole white towel radiator, ceramic tiled floor

Tel: Bicester (01869) 241616

GROUND FLOOR 342 sq.ft. (31.7 sq.m.) approx.

TOTAL FLOOR AREA : 342 sq.ft. (31.7 sq.m.) approx.

Whilst every attempt has been made to ensure the accuracy of the floorplan contained here, measurements of dors, windows, rooms and any other items are approximate and no responsibility is taken for any error, omission or mis-statement. This plan is for illustrative purposes only and should be used as such by any prospective purchaser. The services, systems and appliances shown have not been tested and no guarantee as to their operability or efficiency can be given. Made with Metropix ©2024