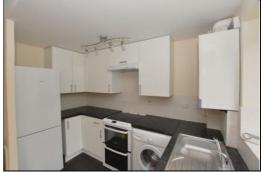

#### KITCHEN 9'11 x 6'11 max 5'5 min

uPVC double glazed window to rear aspect, plain plastered ceiling, fitted with a range of base and eyelevel units with gloss cream door and drawer fronts and vertical and

horizontal handles, granite style roll top laminate work surfaces, single drainer stainless steel sink unit with mixer tap, Potterton Promax Gas combination central heating boiler Zanussi Freestanding cooker with 4 x electric hobs twin ovens and grill, ceramic tiled floor, Landlord gifted white goods including; Bosch Classixx Tel: Bicester (01869) 241616 washer Beko automati

slimline Dishwasher, Beko automatic washing machine and Bosch Fridge Freezer.

#### INDEPENDENT LETTING AGENTS

Web: www.bartonfleming.co.uk E-mail: lettings@bartonfleming.co.uk 62 North Street, Bicester. OX26 6NF

Front

Private Entrance Hall

Living Room

Kitchen

Tel: Bicester (01869)

**Communal Entrance Hall** 

Private Entrance Hall

Living Room

Kitchen