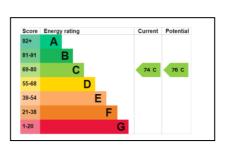

### **COUNCIL TAX BAND**

According to <u>http://cti.voa.gov.uk</u> The council tax band is