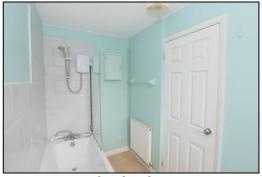

#### **BATHROOM: 8'7 x 4'11.**

Front aspect PVC double-glazed window, laid strip vinyl flooring, extractor fan, wall mounted fan heater, bath with mixer tap and shower attachment plus sliding head support, screen, tiled surrounds, pedestal wash hand basin, dual flush close coupled wc.

Re-fitted Bathroom

Re-fitted Bathroom

" INDEPENDENT ESTATE AGENTS "

Web: www.bartonfleming.co.uk E-mail: info@bartonfleming.co.uk 62 North Street, Bicester. 0X26 6NF

Tel: Bicester (01869)

249922

Rear Elevation