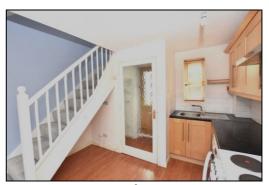

#### **ENTRANCE LOBBY:**

Down light, under-stairs storage area suitable for a tall fridge freezer, RCD/MCB electricity consumer unit, laminate flooring.

### KITCHEN: 9'5 x 7'11 plus under-stairs.

Front aspect PVC double-glazed window, laminate flooring, under-stairs recess. Range of base and wall units with roll-edge laminate worktops and tiled surrounds, space for slot-in electric cooker, space for under-counter fridge, stainless steel vented extractor fan. Open plan to:

Tel: Bicester (01869)

249922

Front Elevation & Entrance Lobby

Kitchen

Kitchen

Kitchen

Living Room

Living Room