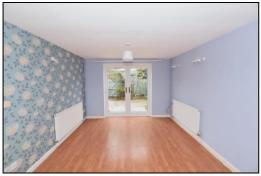

#### LIVING ROOM: 11'6 x 10'9.

Rear aspect PVC double-glazed French doors to the garden, laminate flooring, two radiators, wall light points, TV point and 'Virgin Media' box for TV & broadband.

Tel: Bicester (01869)

249922

Front Elevation & Entrance Lobby

Kitchen

Kitchen

Kitchen

Living Room

Living Room