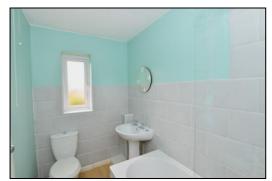

#### **BATHROOM: 8'7 x 4'11.**

Front aspect PVC double-glazed window, laid strip vinyl flooring, extractor fan, wall mounted fan heater, bath with mixer tap and shower attachment plus sliding head support, screen, tiled surrounds, pedestal wash hand basin, dual flush close coupled wc.

Re-fitted Bathroom

Re-fitted Bathroom

" INDEPENDENT ESTATE AGENTS "

Web: www.bartonfleming.co.uk E-mail: info@bartonfleming.co.uk 62 North Street, Bicester. 0X26 6NF

Tel: Bicester (01869)

249922

Rear Elevation