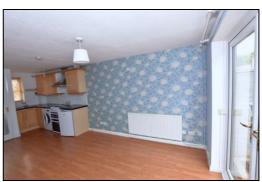

### KITCHEN: 9'5 x 7'11 plus under-stairs.

Front aspect PVC double-glazed window, laminate flooring, under-stairs recess. Range of base and wall units with roll-edge laminate worktops and tiled surrounds, space for slot-in electric cooker, space for under-counter fridge, stainless steel vented extractor fan. Open plan to:

#### LIVING ROOM: 11'6 x 10'9.

Rear aspect PVC double-glazed French doors to the garden, laminate flooring, two radiators, wall light points, TV point and 'Virgin Media' box for TV & broadband.

Tel: Bicester (01869)

249922

Front Elevation & Entrance Lobby

Kitchen

Kitchen

Kitchen

Living Room

Living Room