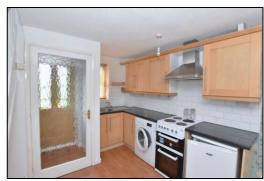

### KITCHEN: 9'5 x 7'11 plus under-stairs.

Front aspect PVC double-glazed window, laminate flooring, under-stairs recess. Range of base and wall units with roll-edge laminate worktops and tiled surrounds, space for slot-in electric cooker, space for under-counter fridge, stainless steel vented extractor fan. Open plan to:

Tel: Bicester (01869)

249922

Front Elevation & Entrance Lobby

Kitchen

Kitchen

Kitchen

Living Room

Living Room