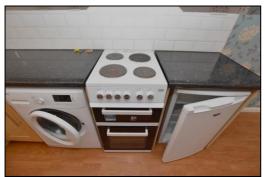

### KITCHEN: 9'5 x 7'11 plus under-stairs.

Front aspect PVC double-glazed window, laminate flooring, under-stairs recess. Range of base and wall units with roll-edge laminate worktops and tiled surrounds, space for slot-in electric cooker, space for under-counter fridge, stainless steel vented extractor fan. Open plan to:

Tel: Bicester (01869)

249922

Front Elevation & Entrance Lobby

Kitchen

Kitchen

Kitchen

Living Room

Living Room