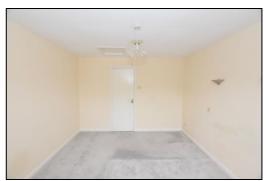

#### LIVING ROOM: 11'6 x 10'9.

Rear aspect PVC double-glazed French doors to the garden, laminate flooring, two radiators, wall light points, TV point and 'Virgin Media' box for TV & broadband.

#### Outside:

FRONT GARDEN: Refer to main photo.