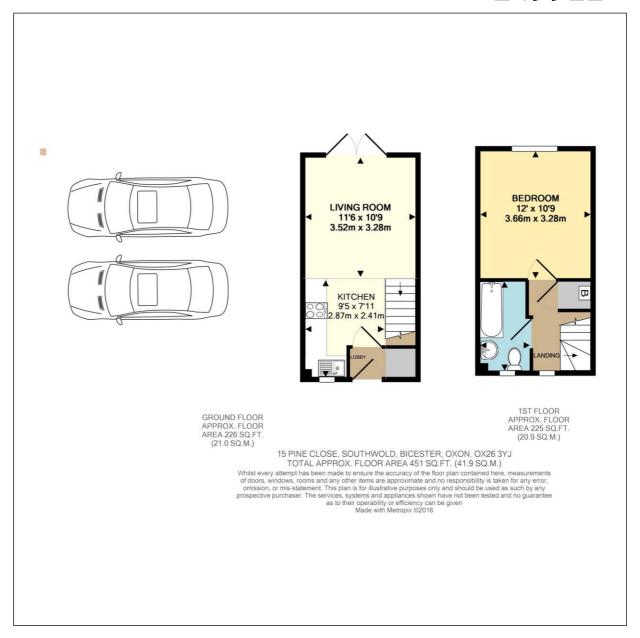

### KITCHEN: 9'5 x 7'11 plus under-stairs.

Front aspect PVC double-glazed window, laminate flooring, under-stairs recess. Range of base and wall units with roll-edge laminate worktops and tiled surrounds, space for slot-in electric cooker, space for under-counter fridge, stainless steel vented extractor fan. Open plan to:

#### LIVING ROOM: 11'6 x 10'9.

Rear aspect PVC double-glazed French doors to the garden, laminate flooring, two radiators, wall light points, TV point and 'Virgin Media' box for TV & broadband.

#### BEDROOM: 12'0 x 10'9.

Rear aspect PVC double glazed window, loft hatch (*drop-down ladder*, *hard wired light*, *part boarded*, *insulated*), radiator.

#### **BATHROOM: 8'7 x 4'11.**

Front aspect PVC double-glazed window, laid strip vinyl flooring, extractor fan, wall mounted fan heater, bath with mixer tap and shower attachment plus sliding head support, screen, tiled surrounds, pedestal wash hand basin, dual flush close coupled wc.