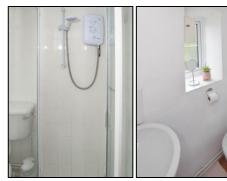

#### SHOWER ROOM/WC: 5'0 x 5'4

PVC double glazed window to front aspect, wash hand basin, low level WC, shower cubicle with glass enclosure and sliding doors, tiled walls with Designa DS 300 shower.