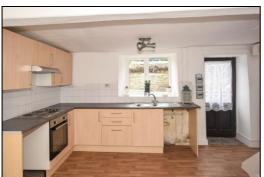

### ENTRANCE HALL OPEN TO LIVING SPACE:

Glazed wooden front door, open to staircase and Living area

### KITCHEN AREA: 7'2 x 9'10

uPVC double glazed window to front aspect, fitted with a range of base and eye level units with white coloured door and drawer fronts and roll top work surfaces single drainer sink unit with mixer tap, electric hob and built-in electric cooker, tiled splash backs vinyl floor covering

### LIVING ROOM AREA: 7'7 x 14'3

Night Storage Heater, TV point, telephone point, Carpet to floor area.