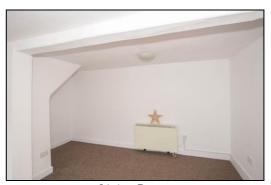

### BEDROOM 1: 15'1 x 8'10

PVC double glazed windows to front and side aspects, night storage heater, access hatch to loft