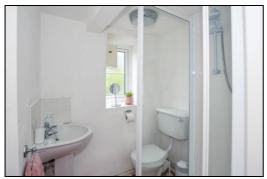

#### SHOWER ROOM/WC: 5'0 x 5'4

PVC double glazed window to front aspect, wash hand basin, low level WC, shower cubicle with glass enclosure and sliding doors, tiled walls with Designa DS 300 shower.