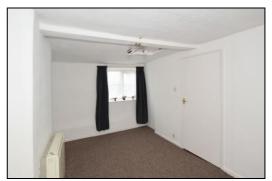

### BEDROOM 1: 15'1 x 8'10

PVC double glazed windows to front and side aspects, night storage heater, access hatch to loft