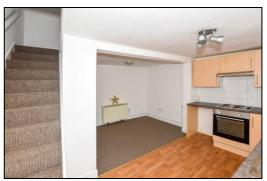

### ENTRANCE HALL OPEN TO LIVING SPACE:

Glazed wooden front door, open to staircase and Living area

### KITCHEN AREA: 7'2 x 9'10

uPVC double glazed window to front aspect, fitted with a range of base and eye level units with white coloured door and drawer fronts and roll top work surfaces single drainer sink unit with mixer tap, electric hob and built-in electric cooker, tiled splash backs vinyl floor covering

### LIVING ROOM AREA: 7'7 x 14'3

Night Storage Heater, TV point, telephone point, Carpet to floor area.