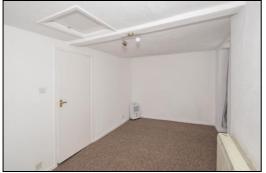

### LIVING ROOM AREA: 7'7 x 14'3

Night Storage Heater, TV point, telephone point, Carpet to floor area.