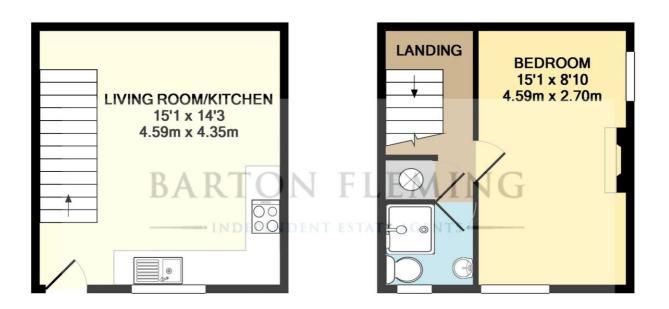

### KITCHEN AREA: 7'2 x 9'10

uPVC double glazed window to front aspect, fitted with a range of base and eye level units with white coloured door and drawer fronts and roll top work surfaces single drainer sink unit with mixer tap, electric hob and built-in electric cooker, tiled splash backs vinyl floor covering

### LIVING ROOM AREA: 7'7 x 14'3

Night Storage Heater, TV point, telephone point, Carpet to floor area.

### First Floor:

LANDING: 9'11 x 5'7

Built-in airing cupboard with hot water cylinder and immersion heater

### BEDROOM 1: 15'1 x 8'10

PVC double glazed windows to front and side aspects, night storage heater, access hatch to loft

Tel: Bicester (01869)

241616

**GROUND FLOOR** 

1ST FLOOR

Whilst every attempt has been made to ensure the accuracy of the floor plan contained here, measurements of doors, windows, rooms and any other items are approximate and no responsibility is taken for any error, omission, or mis-statement. This plan is for illustrative purposes only and should be used as such by any prospective purchaser. The services, systems and appliances shown have not been tested and no guarantee as to their operability or efficiency can be given