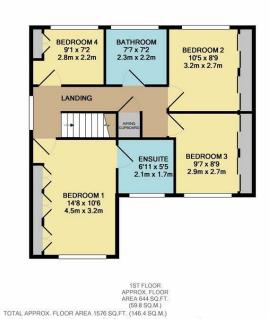

The upstairs space is also very good offering FOUR BEDROOMS with the master benefiting from having an en suite bathroom and there is also a good size family bathroom.

Externally there are very well-kept rear and side gardens, from here there is side access and also a DOUBLE GARAGE. To the front of the property there is off road parking.