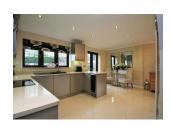

Once entering the property you are greeted by a large entrance hall which has been made open plan to the amazing kitchen/breakfast room, this is a great space and is certainly the heart of the home, from here you can access the good size lounge, separate dining room and ground floor WC.

## 4 BEDROOMS • 2 RECEPTION ROOMS • 3 BATHROOMS

WELLING

- Stunning detached home
- Quiet cul de sac
- Close to Welling BR
- Four bedrooms
- Modern fitted kitchen
- Double garage
- Good size lounge
- Must be viewed
- Floorspace: 1,576 Sq Ft
- EPC: TBC