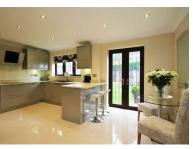

Once entering the property you are greeted by a large entrance hall which has been made open plan to the amazing kitchen/breakfast room, this is a great space and is certainly the heart of the home, from here you can access the good size lounge, separate dining room and ground floor WC.

## 4 BEDROOMS • 2 RECEPTION ROOMS • 3 BATHROOMS

WELLING

- Stunning detached home
- Quiet cul de sac
- Close to Welling BR
- Four bedrooms
- Modern fitted kitchen
- Double garage
- Good size lounge
- Must be viewed
- Floorspace: 1,576 Sq Ft
- EPC: TBC