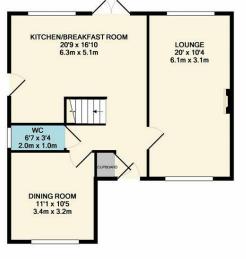

Once entering the property you are greeted by a large entrance hall which has been made open plan to the amazing kitchen/breakfast room, this is a great space and is certainly the heart of the home, from here you can access the good size lounge, separate dining room and ground floor WC.