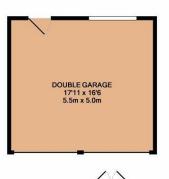

The upstairs space is also very good offering FOUR BEDROOMS with the master benefiting from having an en suite bathroom and there is also a good size family bathroom.

Externally there are very well-kept rear and side gardens, from here there is side access and also a DOUBLE GARAGE. To the front of the property there is off road parking.