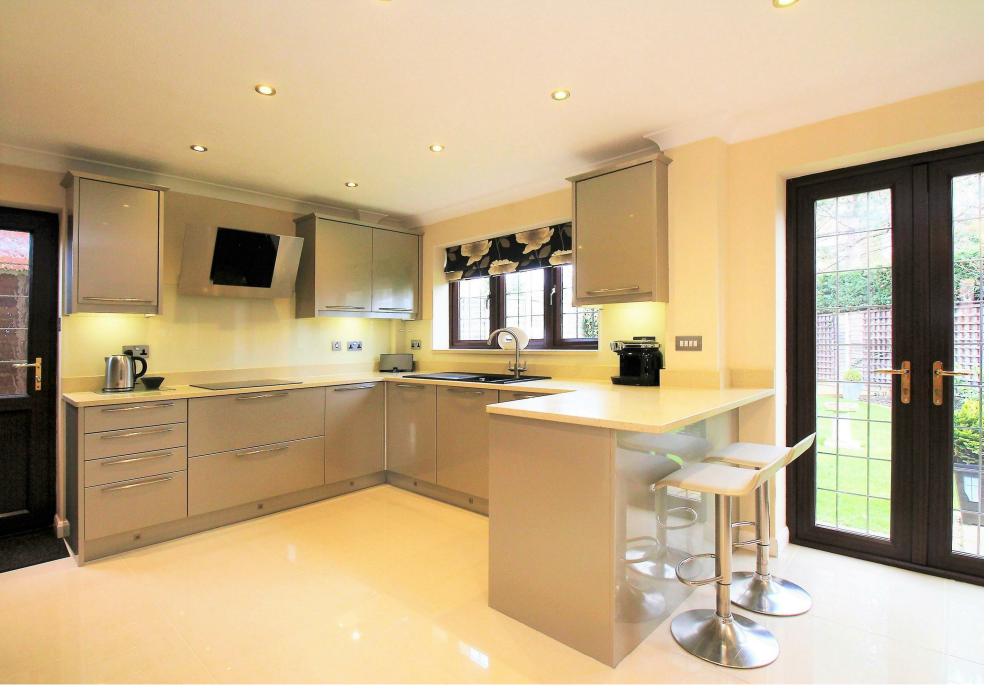

Once entering the property you are greeted by a large entrance hall which has been made open plan to the amazing kitchen/breakfast room, this is a great space and is certainly the heart of the home, from here you can access the good size lounge, separate dining room and ground floor WC.

## 4 BEDROOMS • 2 RECEPTION ROOMS • 3 BATHROOMS

WELLING

- Stunning detached home
- Quiet cul de sac
- Close to Welling BR
- Four bedrooms
- Modern fitted kitchen
- Double garage
- Good size lounge
- Must be viewed
- Floorspace: 1,576 Sq Ft
- EPC: TBC