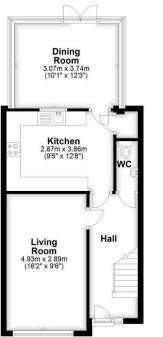

The abode boasts four double sized bedrooms over the first and second floors. With an ensuite off one of the first floor bedrooms. And the main family bathroom on the second floor. Whilst on the ground floor off the hallway is the sizeable lounge followed by the fitted kitchen dining room as well as a stylish conservatory and separate cloakroom. Externally to the rear is a secluded and well maintained south facing garden. To the front is a paved driveway for up to two vehicles.

## SOUTHHOLME CLOSE

CRYSTAL PALACE

- Extended 1980s Terrace Townhouse
- Four Double Bedrooms
- Two Large Receptions
- Fitted Kitchen Diner
- Separate Bathroom, En-Suite & D.S Cloakroom
- South Facing & Secluded Rear Garden
- Driveway For Two Vehicles
- Near Harris Academy School
- Floor Area: 1335 sq ft
- EPC Rating: C