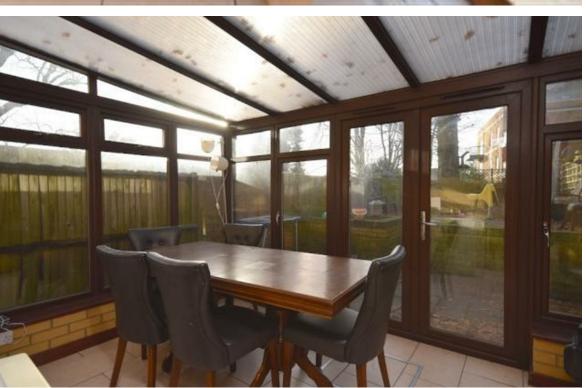

The abode boasts four double sized bedrooms over the first and second floors. With an ensuite off one of the first floor bedrooms. And the main family bathroom on the second floor. Whilst on the ground floor off the hallway is the sizeable lounge followed by the fitted kitchen dining room as well as a stylish conservatory and separate cloakroom. Externally to the rear is a secluded and well maintained south facing garden. To the front is a paved driveway for up to two vehicles.

## SOUTHHOLME CLOSE

CRYSTAL PALACE

- Extended 1980s Terrace Townhouse
- Four Double Bedrooms
- Two Large Receptions
- Fitted Kitchen Diner
- Separate Bathroom, En-Suite & D.S Cloakroom
- South Facing & Secluded Rear Garden
- Driveway For Two Vehicles
- Near Harris Academy School
- Floor Area: 1335 sq ft
- EPC Rating: C