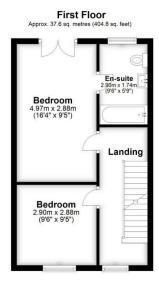

The abode boasts four double sized bedrooms over the first and second floors. With an ensuite off one of the first floor bedrooms. And the main family bathroom on the second floor. Whilst on the ground floor off the hallway is the sizeable lounge followed by the fitted kitchen dining room as well as a stylish conservatory and separate cloakroom. Externally to the rear is a secluded and well maintained south facing garden. To the front is a paved driveway for up to two vehicles.

## SOUTHHOLME CLOSE

CRYSTAL PALACE

- Extended 1980s Terrace Townhouse
- Four Double Bedrooms
- Two Large Receptions
- Fitted Kitchen Diner
- Separate Bathroom, En-Suite & D.S Cloakroom
- South Facing & Secluded Rear Garden
- Driveway For Two Vehicles
- Near Harris Academy School
- Floor Area: 1335 sq ft
- EPC Rating: C