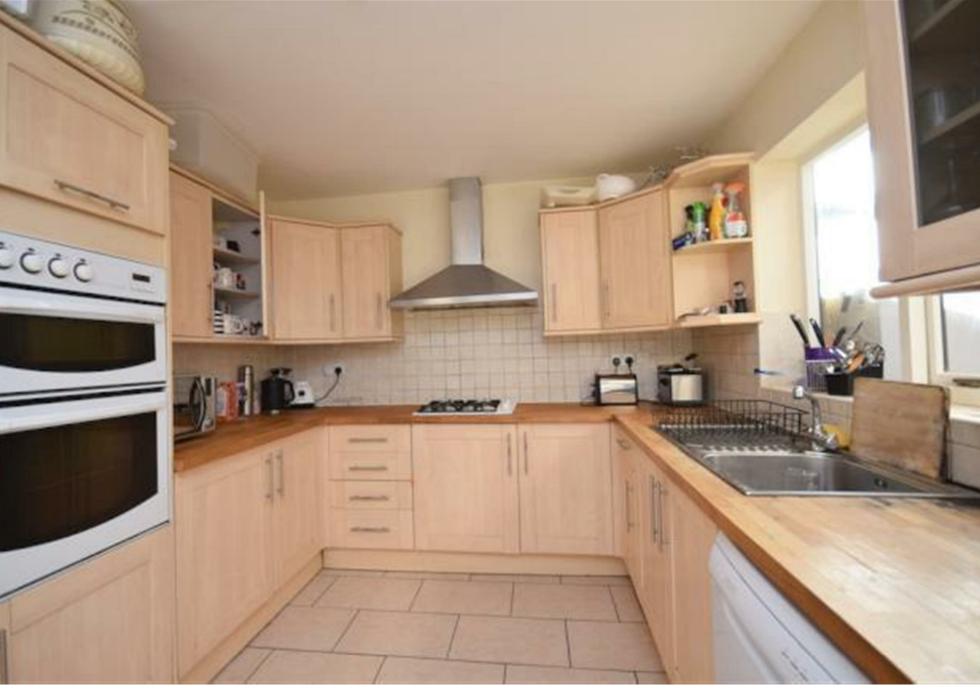

The abode boasts four double sized bedrooms over the first and second floors. With an ensuite off one of the first floor bedrooms. And the main family bathroom on the second floor. Whilst on the ground floor off the hallway is the sizeable lounge followed by the fitted kitchen dining room as well as a stylish conservatory and separate cloakroom. Externally to the rear is a secluded and well maintained south facing garden. To the front is a paved driveway for up to two vehicles.

## SOUTHHOLME CLOSE

CRYSTAL PALACE

- Extended 1980s Terrace Townhouse
- Four Double Bedrooms
- Two Large Receptions
- Fitted Kitchen Diner
- Separate Bathroom, En-Suite & D.S Cloakroom
- South Facing & Secluded Rear Garden
- Driveway For Two Vehicles
- Near Harris Academy School
- Floor Area: 1335 sq ft
- EPC Rating: C