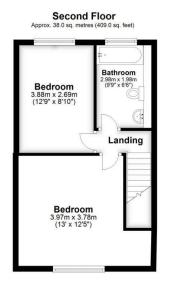

The abode boasts four double sized bedrooms over the first and second floors. With an ensuite off one of the first floor bedrooms. And the main family bathroom on the second floor. Whilst on the ground floor off the hallway is the sizeable lounge followed by the fitted kitchen dining room as well as a stylish conservatory and separate cloakroom. Externally to the rear is a secluded and well maintained south facing garden. To the front is a paved driveway for up to two vehicles.

## SOUTHHOLME CLOSE

CRYSTAL PALACE

- Extended 1980s Terrace Townhouse
- Four Double Bedrooms
- Two Large Receptions
- Fitted Kitchen Diner
- Separate Bathroom, En-Suite & D.S Cloakroom
- South Facing & Secluded Rear Garden
- Driveway For Two Vehicles
- Near Harris Academy School
- Floor Area: 1335 sq ft
- EPC Rating: C