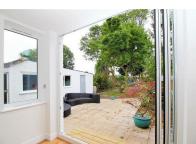

The heart of this property is the open plan kitchen diner. A bright and airy space for the family to gather together. The kitchen is of a high quality and finished with granite worktops and high quality appliances and allows the chef in the family to get a hand on for the evening meal. Even better still there is a wine fridge to house your favourite drinks for any friends or family who wish to visit. There is a ground floor utility and W/C and a study/fifth bedroom off the hallway.

The quality of finish carries on upstairs with a glass featured landing and four further bedrooms, the master offering an ensuite shower room and a high quality bathroom off the landing.

The garden is of a good size and there is off street parking and a garage with a new roof for those who need additional storage.

## BEXLEYHEATH

- Extended And Completely Refurbished Semi Detached Chalet
- Five Bedrooms
- Open Plan Kitchen Diner With Bi Folding Doors
- En Suite And Family Bathroom
- Floor Area: 1,465 Sq Ft
- Private Rear Garden With Patio Area
- EPC: tbc
- Ground Floor Utility And W/C
- Off Street Parking
- Chain Free