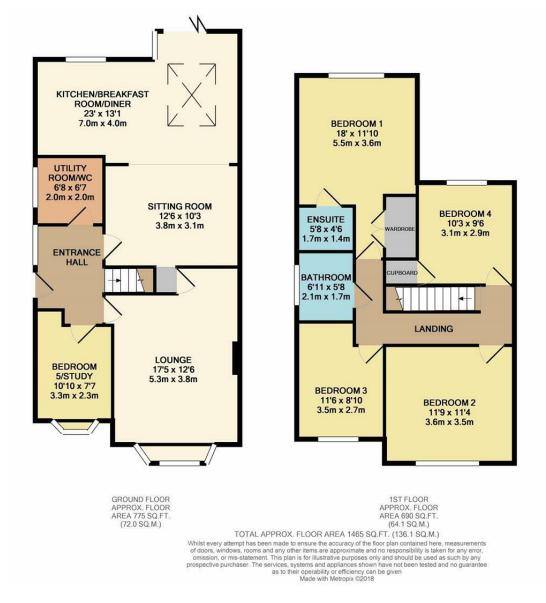

The ground floor offers two separate reception rooms, the main reception at the front of the house has been redecorated and new grey carpets have been laid along with a granite fire place hearth to allow a modern yet neutral design for the next owner. The wall in the lounge dividing two reception rooms has been pushed back a little to allow for a bigger lounge than the typical chalet giving a nice extra bit of space for the family to kick back and relax in.

The heart of this property is the open plan kitchen diner. A bright and airy space for the family to gather together. The kitchen is of a high quality and finished with granite worktops and high quality appliances and allows the chef in the family to get a hand on for the evening meal. Even better still there is a wine fridge to house your favourite drinks for any friends or family who wish to visit. There is a ground floor utility and W/C and a study/fifth bedroom off the hallway.

The quality of finish carries on upstairs with a glass featured landing and four further bedrooms, the master offering an ensuite shower room and a high quality bathroom off the landing.

The garden is of a good size and there is off street parking and a garage with a new roof for those who need additional storage.

## BEXLEYHEATH

- Extended And Completely Refurbished Semi Detached Chalet
- Five Bedrooms
- Open Plan Kitchen Diner With Bi Folding Doors
- En Suite And Family Bathroom
- Floor Area: 1,465 Sq Ft
- Private Rear Garden With Patio Area
- EPC: tbc
- Ground Floor Utility And W/C
- Off Street Parking
- Chain Free