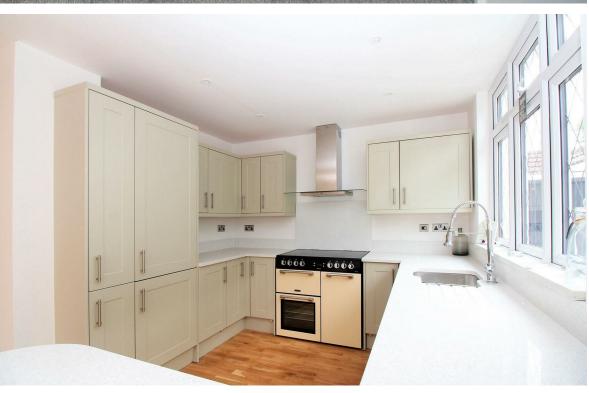

The heart of this property is the open plan kitchen diner. A bright and airy space for the family to gather together. The kitchen is of a high quality and finished with granite worktops and high quality appliances and allows the chef in the family to get a hand on for the evening meal. Even better still there is a wine fridge to house your favourite drinks for any friends or family who wish to visit. There is a ground floor utility and W/C and a study/fifth bedroom off the hallway.