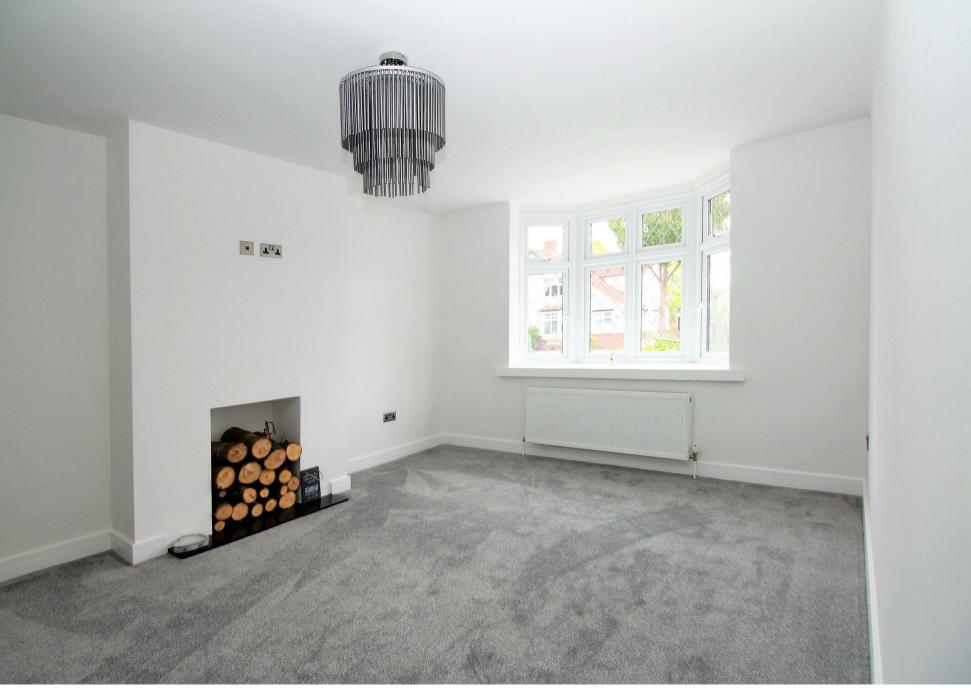

The ground floor offers two separate reception rooms, the main reception at the front of the house has been redecorated and new grey carpets have been laid along with a granite fire place hearth to allow a modern yet neutral design for the next owner. The wall in the lounge dividing two reception rooms has been pushed back a little to allow for a bigger lounge than the typical chalet giving a nice extra bit of space for the family to kick back and relax in.