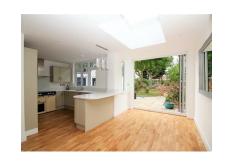

The heart of this property is the open plan kitchen diner. A bright and airy space for the family to gather together. The kitchen is of a high quality and finished with granite worktops and high quality appliances and allows the chef in the family to get a hand on for the evening meal. Even better still there is a wine fridge to house your favourite drinks for any friends or family who wish to visit. There is a ground floor utility and W/C and a study/fifth bedroom off the hallway.