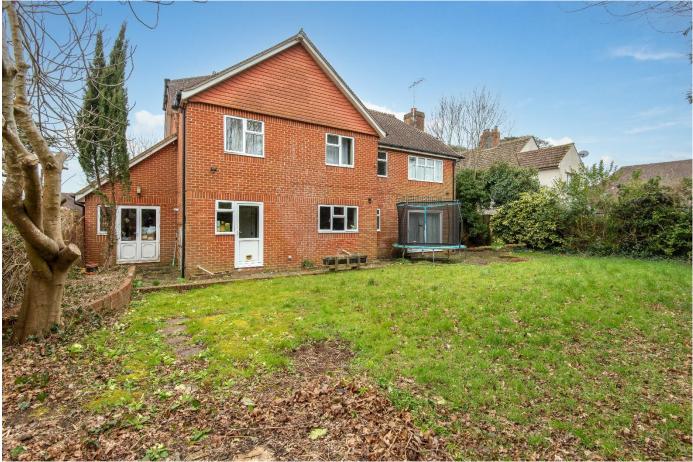

## Offington Lane, Worthing

(Freehold)

Alexander Philips & Welch Estate Agents offer to the open market this beautiful, detached family home. Sitting behind large wooden gates and tall hedge boarders you will be greeted with an impressive sweeping drive providing secure parking for several cars, leading to a large garage with stable doors.

- End of terrace
- Four bedrooms
- Private drive
- North West facing garden
- Sought after area

Laid lawn to frontage with raised borders. Once inside this lovely property you will find a good size entrance hall providing access to the lounge, large kitchen diner, and WC. You also have stairs rising gracefully to the first floor. The lounge offers an open decorative stone fireplace and large windows to both easterly and westerly aspect.

The west-facing garden is a peaceful retreat where you can enjoy outdoor activities and create lasting memories. Additional features such as a private drive add to the convenience of this property, making everyday living a breeze.