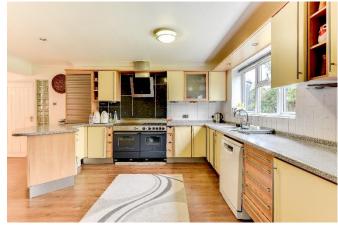

Once inside this fantastic kitchen diner you will find matching wall and base units with a free-standing range cooker, the breakfast bar opens on to dining area with a separate utility room, again enjoying natural light from both an easterly and westerly aspect. Off the diner we have a study currently being used as bedroom five.