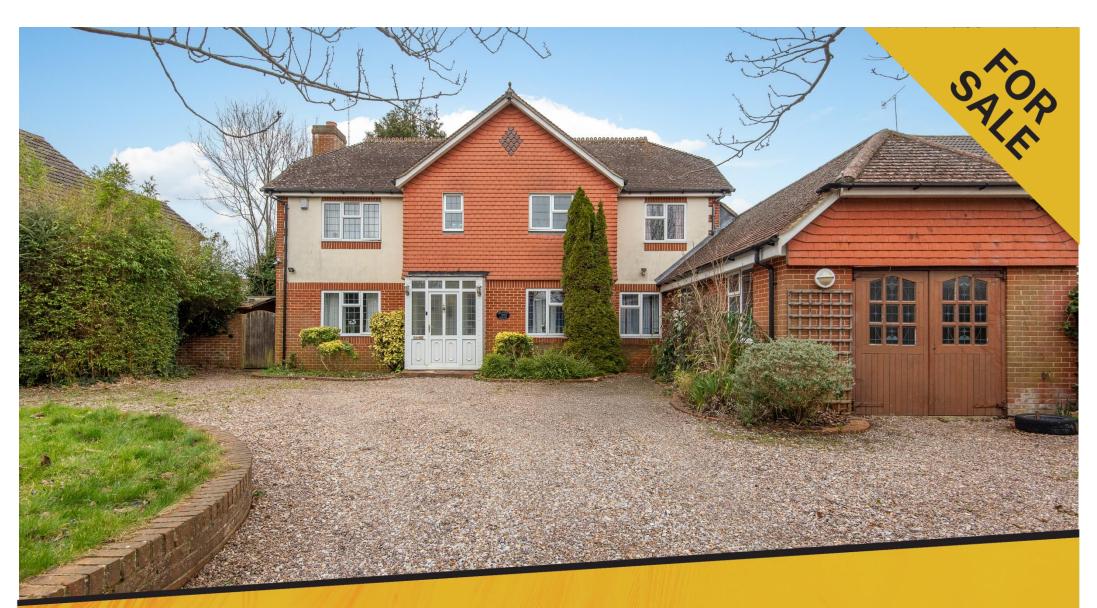

## Offington Lane, Worthing

(Freehold)

Alexander Philips & Welch Estate Agents offer to the open market this beautiful, detached family home. Sitting behind large wooden gates and tall hedge boarders you will be greeted with an impressive sweeping drive providing secure parking for several cars, leading to a large garage with stable doors.

- End of terrace
- Four bedrooms
- Private drive
- North West facing garden
- Sought after area

Laid lawn to frontage with raised borders. Once inside this lovely property you will find a good size entrance hall providing access to the lounge, large kitchen diner, and WC. You also have stairs rising gracefully to the first floor. The lounge offers an open decorative stone fireplace and large windows to both easterly and westerly aspect.