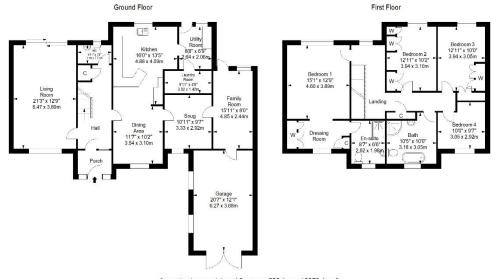

- End of terrace
- Four bedrooms
- Private drive
- North West facing garden
- Sought after area

Laid lawn to frontage with raised borders. Once inside this lovely property you will find a good size entrance hall providing access to the lounge, large kitchen diner, and WC. You also have stairs rising gracefully to the first floor. The lounge offers an open decorative stone fireplace and large windows to both easterly and westerly aspect.

Once inside this fantastic kitchen diner you will find matching wall and base units with a free-standing range cooker, the breakfast bar opens on to dining area with a separate utility room, again enjoying natural light from both an easterly and westerly aspect. Off the diner we have a study currently being used as bedroom five.

Approximate gross internal floor area 220.4 sq m/ 2372.4 sq ft
Whilst every care has been taken to ensure accuracy, dimensions are approximate and for illustrative purposes only.
All rights reserved.

27 Broadwater St W, Worthing, West Sussex BN14 9BT