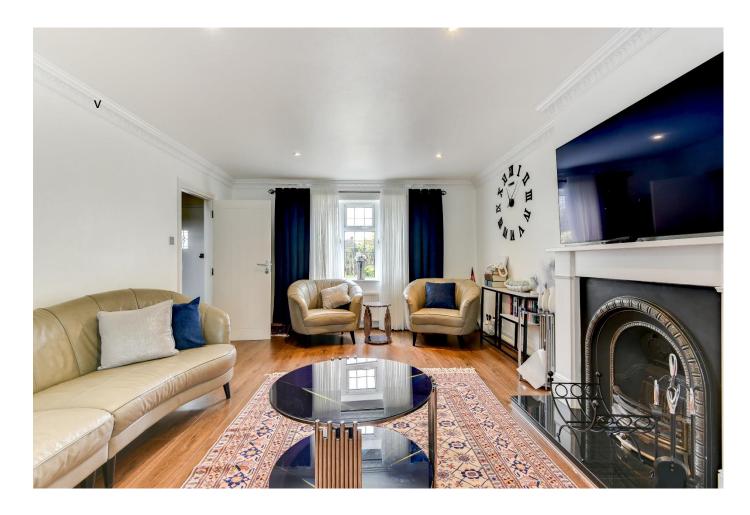

- End of terrace
- Four bedrooms
- Private drive
- North West facing garden
- Sought after area

Laid lawn to frontage with raised borders. Once inside this lovely property you will find a good size entrance hall providing access to the lounge, large kitchen diner, and WC. You also have stairs rising gracefully to the first floor. The lounge offers an open decorative stone fireplace and large windows to both easterly and westerly aspect.