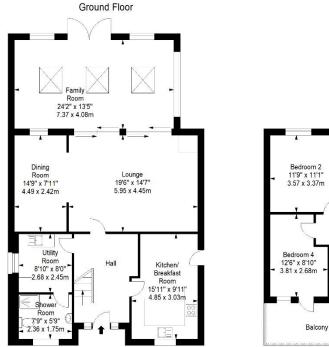

Bedroom 2 11'9" x 11'1" 3.57 x 3.37m Bedroom 4 153" x 104" 4.66 x 3.16m Bedroom 4 126" x 8'10" 538 x 195m Bedroom 1 16'1" x 11'9" 4.90 x 3.57m Bedroom 1 16'1" x 11'9" 4.90 x 3.57m Bedroom 1 16'1" x 11'9" 4.90 x 3.57m

First Floor

Score Energy rating Current Potential Α 92+ В 81-91 С 69-80 71 C D 55-68 59 D Ε 39-54 F 21-38 G 1-20

Approximate gross internal floor area 175.8 sq m/ 1892.4 sq ft Whilst every care has been taken to ensure accuracy, dimensions are approximate and for illustrative purposes only All rights reserved.