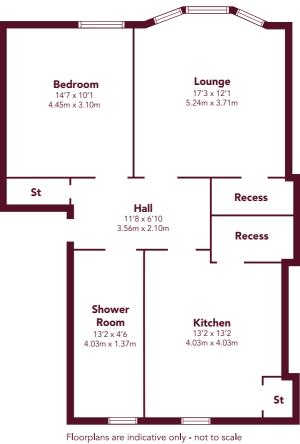

## Measurements

RECEPTION HALL LOUNGE BEDROOM

11'8 (3.56m) x 6'10 (2.10m) KITCHEN 17'3 (5.24m) x 12'1 (3.71m) SHOWER ROOM 14'7 (4.45m) x 10'1 (3.10m)

13'2 (4.03m) x 13'2 (4.03m) 13'2 (4.03m) x 4'6 (1.37m)