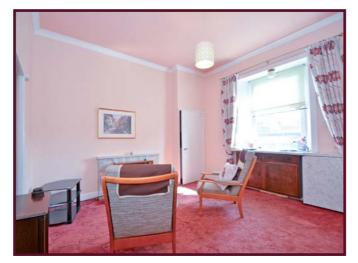

The property offers easily maintained accommodation with gas central heating and double glazing, however would benefit from a degree of internal modernisation.

Attractive entrance with stairs to upper levels, broad reception hall with deep recessed storage cupboard, impressive 17'3 lounge with bay window with fabulous outlook also of note is the ornate decorative ceiling cornicing and deep walk-in recessed storage area, generous double bedroom enjoying open aspects, dining kitchen with recess, shower room with modern walk-in shower cubicle with full height glass shower screen.