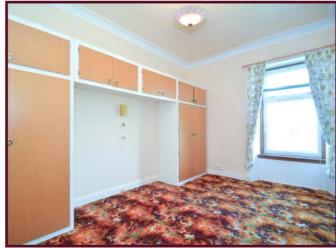

The property offers easily maintained accommodation with gas central heating and double glazing, however would benefit from a degree of internal modernisation.

Attractive entrance with stairs to upper levels, broad reception hall with deep recessed storage cupboard, impressive 17'3 lounge with bay window with fabulous outlook also of note is the ornate decorative ceiling cornicing and deep walk-in recessed storage area, generous double bedroom enjoying open aspects, dining kitchen with recess, shower room with modern walk-in shower cubicle with full height glass shower screen.