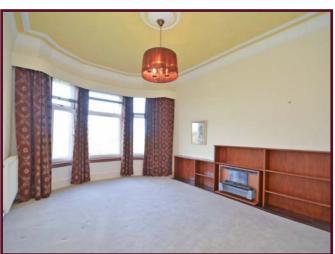

The property offers easily maintained accommodation with gas central heating and double glazing, however would benefit from a degree of internal modernisation.

Attractive entrance with stairs to upper levels, broad reception hall with deep recessed storage cupboard, impressive 17'3 lounge with bay window with fabulous outlook also of note is the ornate decorative ceiling cornicing and deep walk-in recessed storage area, generous double bedroom enjoying open aspects, dining kitchen with recess, shower room with modern walk-in shower cubicle with full height glass shower screen.