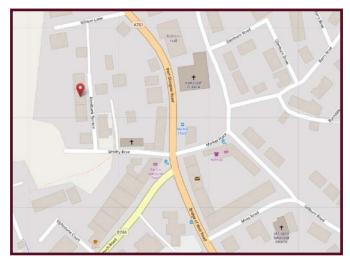

#### **Travel Directions**

Traveling north on Bridge of Weir Road toward the Village centre, continuing to the Cross at the junction with High Street on right and Lochwinnoch Road on left, turn left onto Smithy Brae right onto Rosebank Terrace.