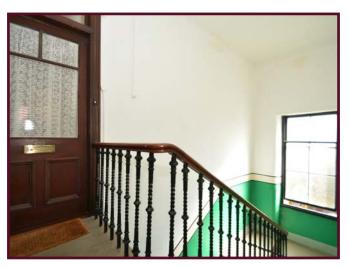

The property offers easily maintained accommodation with gas central heating and double glazing, however would benefit from a degree of internal modernisation.

Attractive entrance with stairs to upper levels, broad reception hall with deep recessed storage cupboard, impressive 17'3 lounge with bay window with fabulous outlook also of note is the ornate decorative ceiling cornicing and deep walk-in recessed storage area, generous double bedroom enjoying open aspects, dining kitchen with recess, shower room with modern walk-in shower cubicle with full height glass shower screen.