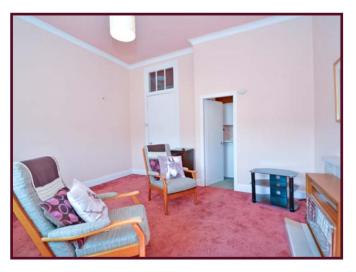

The property offers easily maintained accommodation with gas central heating and double glazing, however would benefit from a degree of internal modernisation.

Attractive entrance with stairs to upper levels, broad reception hall with deep recessed storage cupboard, impressive 17'3 lounge with bay window with fabulous outlook also of note is the ornate decorative ceiling cornicing and deep walk-in recessed storage area, generous double bedroom enjoying open aspects, dining kitchen with recess, shower room with modern walk-in shower cubicle with full height glass shower screen.