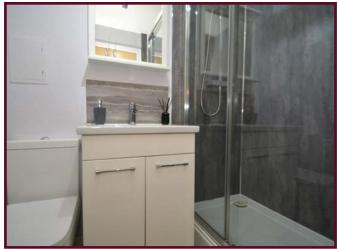

Security controlled access onto attractive tiled entrance with stairs to upper levels, L shaped reception hall, bay window lounge with fabulous aspects and deep recessed built-in storage cupboard with sliding doors, double bedroom to rear with built-in fitted wardrobes, modern fitted "galley" kitchen to rear comprising extensive floor and wall mounted beech wood veneer fronted units with complimentary work tops, tiled splash back and integrated oven, hob and hood, modern fitted shower room comprising three piece suite including a wash hand basin built into vanity unit and large shower cubicle.

### Measurements

LOUNGE 16'11 (5.15m) x 9'10 (2.99m) KITCHEN 12'10 (3.91m) x 5'5 (1.65m) BEDROOM 14'2 (4.32m) x 8'7 (2.63m) SHOWER ROOM 6'3 (1.91m) x 5'7 (1.71m)