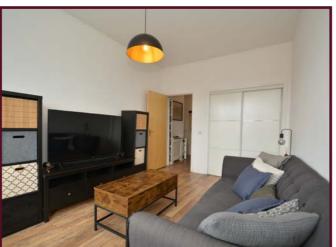

Security controlled access onto attractive tiled entrance with stairs to upper levels, L shaped reception hall, bay window lounge with fabulous aspects and deep recessed built-in storage cupboard with sliding doors, double bedroom to rear with built-in fitted wardrobes, modern fitted "galley" kitchen to rear comprising extensive floor and wall mounted beech wood veneer fronted units with complimentary work tops, tiled splash back and integrated oven, hob and hood, modern fitted shower room comprising three piece suite including a wash hand basin built into vanity unit and large shower cubicle.

### Measurements

LOUNGE 16'11 (5.15m) x 9'10 (2.99m) KITCHEN 12'10 (3.91m) x 5'5 (1.65m) BEDROOM 14'2 (4.32m) x 8'7 (2.63m) SHOWER ROOM 6'3 (1.91m) x 5'7 (1.71m)