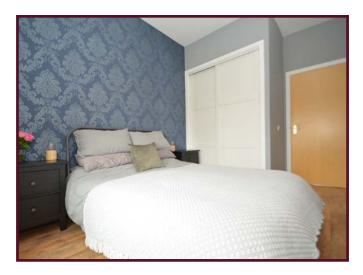

Security controlled access onto attractive tiled entrance with stairs to upper levels, L shaped reception hall, bay window lounge with fabulous aspects and deep recessed built-in storage cupboard with sliding doors, double bedroom to rear with built-in fitted wardrobes, modern fitted "galley" kitchen to rear comprising extensive floor and wall mounted beech wood veneer fronted units with complimentary work tops, tiled splash back and integrated oven, hob and hood, modern fitted shower room comprising three piece suite including a wash hand basin built into vanity unit and large shower cubicle.