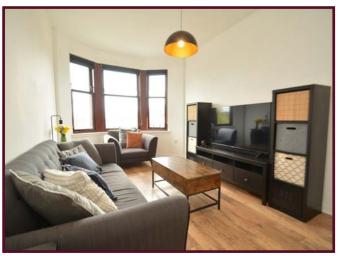

Security controlled access onto attractive tiled entrance with stairs to upper levels, L shaped reception hall, bay window lounge with fabulous aspects and deep recessed built-in storage cupboard with sliding doors, double bedroom to rear with built-in fitted wardrobes, modern fitted "galley" kitchen to rear comprising extensive floor and wall mounted beech wood veneer fronted units with complimentary work tops, tiled splash back and integrated oven, hob and hood, modern fitted shower room comprising three piece suite including a wash hand basin built into vanity unit and large shower cubicle.

### Measurements

LOUNGE 16'11 (5.15m) x 9'10 (2.99m) KITCHEN 12'10 (3.91m) x 5'5 (1.65m) BEDROOM 14'2 (4.32m) x 8'7 (2.63m) SHOWER ROOM 6'3 (1.91m) x 5'7 (1.71m)