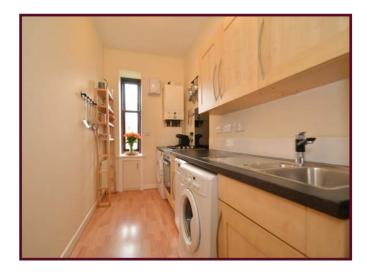

Security controlled access onto attractive tiled entrance with stairs to upper levels, L shaped reception hall, bay window lounge with fabulous aspects and deep recessed built-in storage cupboard with sliding doors, double bedroom to rear with built-in fitted wardrobes, modern fitted "galley" kitchen to rear comprising extensive floor and wall mounted beech wood veneer fronted units with complimentary work tops, tiled splash back and integrated oven, hob and hood, modern fitted shower room comprising three piece suite including a wash hand basin built into vanity unit and large shower cubicle.