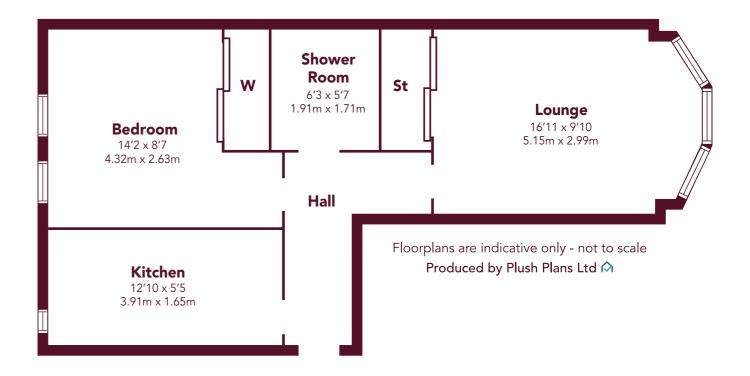

### Measurements

LOUNGE 16'11 (5.15m) x 9'10 (2.99m) KITCHEN 12'10 (3.91m) x 5'5 (1.65m) BEDROOM 14'2 (4.32m) x 8'7 (2.63m) SHOWER ROOM 6'3 (1.91m) x 5'7 (1.71m)