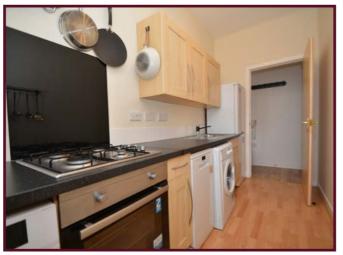

Security controlled access onto attractive tiled entrance with stairs to upper levels, L shaped reception hall, bay window lounge with fabulous aspects and deep recessed built-in storage cupboard with sliding doors, double bedroom to rear with built-in fitted wardrobes, modern fitted "galley" kitchen to rear comprising extensive floor and wall mounted beech wood veneer fronted units with complimentary work tops, tiled splash back and integrated oven, hob and hood, modern fitted shower room comprising three piece suite including a wash hand basin built into vanity unit and large shower cubicle.