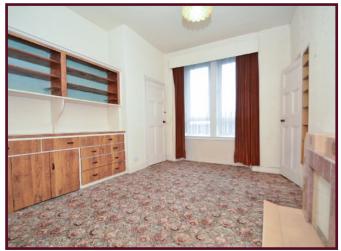

The property would appear to have been well maintained however does require a degree of modernisation and offers fabulous potential.

Security controlled access onto attractive tiled entrance with stairs to upper levels, twin outer doors onto entrance vestibule with granite floor finish, broad reception hall with deep walk-in storage cupboard, impressive 19' bay window lounge with traditional recessed storage area, double bedroom to front, 16'9 dining kitchen utilising recess, scullery/utility area, bathroom comprising three piece suite.

### Measurements

RECEPTION HALL LOUNGE BEDROOM 10'7 (3.24m) x 8'0 (2.45m) 19'1 (5.84m) x 12'6 (3.80m) 14'8 (4.48m) x 10'1 (3.09m) 
 KITCHEN/DINING
 16'9 (5.11m) x 11'9 (3.58m)

 SCULLERY/UTILITY
 6'0 (1.82m) x 3'3 (1.01m)