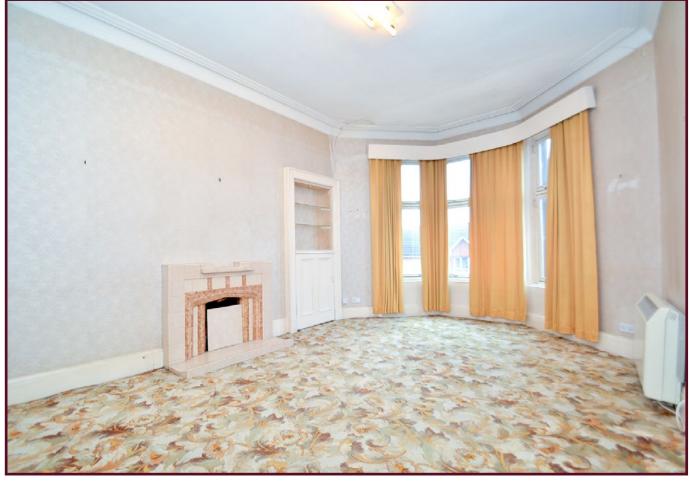

The property would appear to have been well maintained however does require a degree of modernisation and offers fabulous potential.

Security controlled access onto attractive tiled entrance with stairs to upper levels, twin outer doors onto entrance vestibule with granite floor finish, broad reception hall with deep walk-in storage cupboard, impressive 19' bay window lounge with traditional recessed storage area, double bedroom to front, 16'9 dining kitchen utilising recess, scullery/utility area, bathroom comprising three piece suite.

### Measurements

RECEPTION HALL LOUNGE BEDROOM 10'7 (3.24m) x 8'0 (2.45m) 19'1 (5.84m) x 12'6 (3.80m) 14'8 (4.48m) x 10'1 (3.09m) 
 KITCHEN/DINING
 16'9 (5.11m) x 11'9 (3.58m)

 SCULLERY/UTILITY
 6'0 (1.82m) x 3'3 (1.01m)