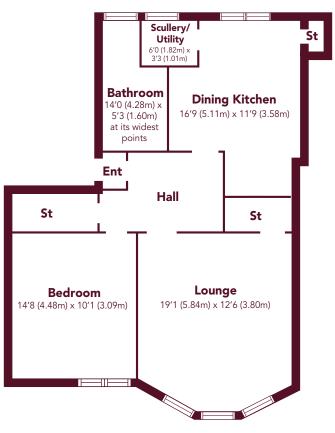

### Measurements

RECEPTION HALL LOUNGE BEDROOM 10'7 (3.24m) x 8'0 (2.45m) 19'1 (5.84m) x 12'6 (3.80m) 14'8 (4.48m) x 10'1 (3.09m) 
 KITCHEN/DINING
 16'9 (5.11m) x 11'9 (3.58m)

 SCULLERY/UTILITY
 6'0 (1.82m) x 3'3 (1.01m)

 BATHROOM 14'0 (4.28m) x 5'3 (1.60m) at its widest points

Floorplans are indicative only - not to scale Produced by Plush Plans Ltd 🔿