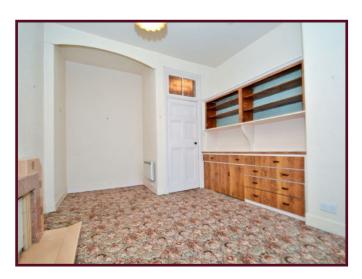

The property would appear to have been well maintained however does require a degree of modernisation and offers fabulous potential.

Security controlled access onto attractive tiled entrance with stairs to upper levels, twin outer doors onto entrance vestibule with granite floor finish, broad reception hall with deep walk-in storage cupboard, impressive 19' bay window lounge with traditional recessed storage area, double bedroom to front, 16'9 dining kitchen utilising recess, scullery/utility area, bathroom comprising three piece suite.

### Measurements

RECEPTION HALL LOUNGE BEDROOM 10'7 (3.24m) x 8'0 (2.45m) 19'1 (5.84m) x 12'6 (3.80m) 14'8 (4.48m) x 10'1 (3.09m) 
 KITCHEN/DINING
 16'9 (5.11m) x 11'9 (3.58m)

 SCULLERY/UTILITY
 6'0 (1.82m) x 3'3 (1.01m)