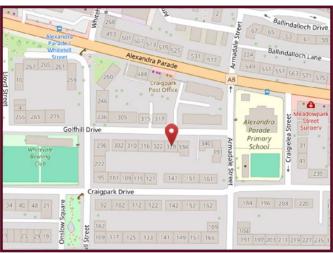

#### **Travel Directions**

Traveling west along Alexandra Parade from the junction with Alexandra Park Street, turn fourth left onto Armadale Street (Alexandra Parade Primary on left), first right onto Golfhill Drive and number 328 is on left.