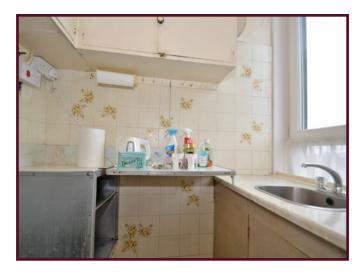

The property would appear to have been well maintained however does require a degree of modernisation and offers fabulous potential.

Security controlled access onto attractive tiled entrance with stairs to upper levels, twin outer doors onto entrance vestibule with granite floor finish, broad reception hall with deep walk-in storage cupboard, impressive 19' bay window lounge with traditional recessed storage area, double bedroom to front, 16'9 dining kitchen utilising recess, scullery/utility area, bathroom comprising three piece suite.