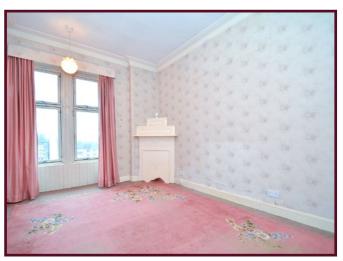

The property would appear to have been well maintained however does require a degree of modernisation and offers fabulous potential.

Security controlled access onto attractive tiled entrance with stairs to upper levels, twin outer doors onto entrance vestibule with granite floor finish, broad reception hall with deep walk-in storage cupboard, impressive 19' bay window lounge with traditional recessed storage area, double bedroom to front, 16'9 dining kitchen utilising recess, scullery/utility area, bathroom comprising three piece suite.

### Measurements

RECEPTION HALL LOUNGE BEDROOM 10'7 (3.24m) x 8'0 (2.45m) 19'1 (5.84m) x 12'6 (3.80m) 14'8 (4.48m) x 10'1 (3.09m) 
 KITCHEN/DINING
 16'9 (5.11m) x 11'9 (3.58m)

 SCULLERY/UTILITY
 6'0 (1.82m) x 3'3 (1.01m)