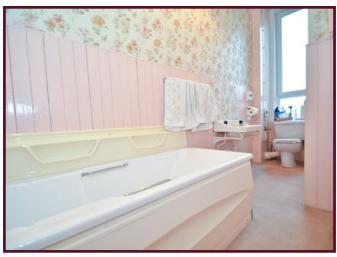

The property would appear to have been well maintained however does require a degree of modernisation and offers fabulous potential.

Security controlled access onto attractive tiled entrance with stairs to upper levels, twin outer doors onto entrance vestibule with granite floor finish, broad reception hall with deep walk-in storage cupboard, impressive 19' bay window lounge with traditional recessed storage area, double bedroom to front, 16'9 dining kitchen utilising recess, scullery/utility area, bathroom comprising three piece suite.

 BATHROOM 14'0 (4.28m) x 5'3 (1.60m) at its widest points

Floorplans are indicative only - not to scale Produced by Plush Plans Ltd 🔿