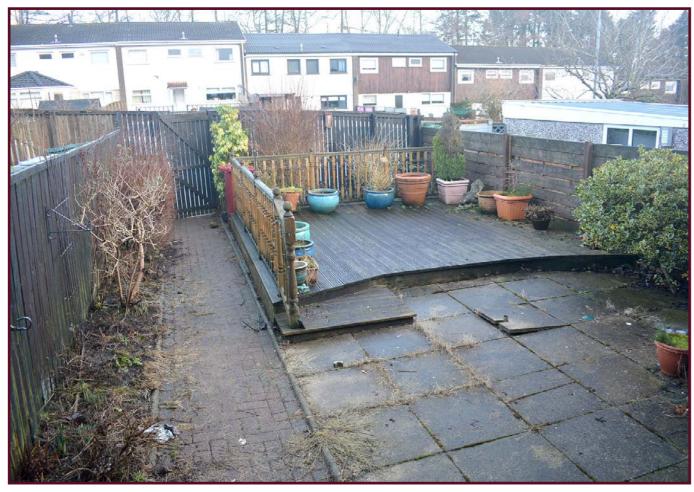

First floor: three bedrooms and shower room comprising three piece suite with a combination of ceramic tiling and wet wall panelling.

Easily maintained gardens to both front and rear.