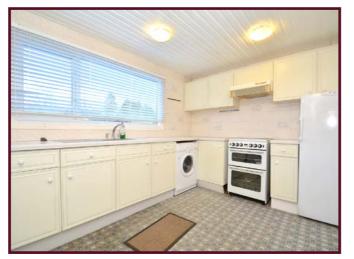

The property offers excellent family accommodation with a specification to include gas central heating and double glazing, however would benefit from some internal modernisation.

Decorative double glazed and PVC front door with full length window to side onto 23' reception hall, there is good storage below the stairs in addition to a deep walk-in storage/utility cupboard adjacent to the rear hall with double glazed door onto the garden, impressive near 17' lounge, 12'6 larger breakfasting kitchen with views over the rear garden.