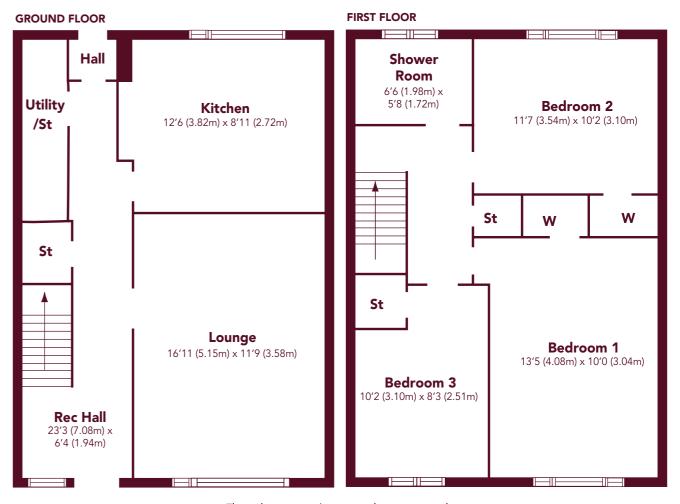

### Measurements

 RECEPTION HALL
 23'3 (7.08m) x 6'4 (1.94m)
 BEDROOM ONE

 LOUNGE
 16'11 (5.15m) x 11'9 (3.58m)
 BEDROOM TWO

 KITCHEN
 12'6 (3.82m) x 8'11 (2.72m)
 BEDROOM THRE

 FIRST FLOOR
 SHOWER ROOM

 BEDROOM ONE
 13'5 (4.08m) x 10'0 (3.04m)

 BEDROOM TWO
 11'7 (3.54m) x 10'2 (3.10m)

 BEDROOM THREE
 10'2 (3.10m) x 8'3 (2.51m)

 SHOWER ROOM
 6'6 (1.98m) x 5'8 (1.72m)

Floorplans are indicative only - not to scale  $\textbf{Produced by Plush Plans Ltd} \ \boldsymbol{\widehat{\wedge}}$ 