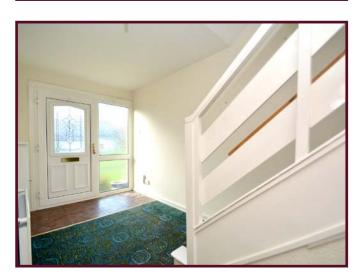

The property offers excellent family accommodation with a specification to include gas central heating and double glazing, however would benefit from some internal modernisation.

Decorative double glazed and PVC front door with full length window to side onto 23' reception hall, there is good storage below the stairs in addition to a deep walk-in storage/utility cupboard adjacent to the rear hall with double glazed door onto the garden, impressive near 17' lounge, 12'6 larger breakfasting kitchen with views over the rear garden.