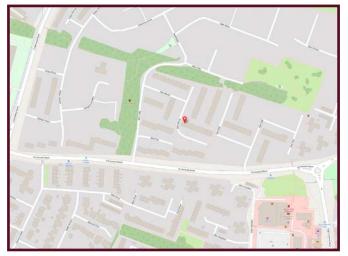

#### **Travel Directions**

Traveling east along St Leonards Road from the junction with Calderwood Road, turn first left onto Glen Cally, Glen Bervie is second on right.