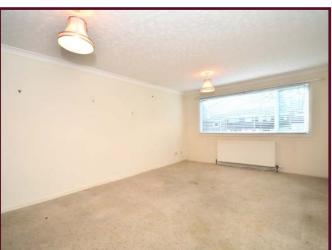

The property offers excellent family accommodation with a specification to include gas central heating and double glazing, however would benefit from some internal modernisation.

Decorative double glazed and PVC front door with full length window to side onto 23' reception hall, there is good storage below the stairs in addition to a deep walk-in storage/utility cupboard adjacent to the rear hall with double glazed door onto the garden, impressive near 17' lounge, 12'6 larger breakfasting kitchen with views over the rear garden.