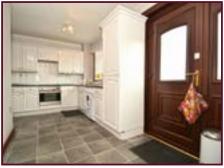

Oval decorative double glazed and PVC front door onto reception hall with good storage below stairs, well proportioned lounge with ornate focal pointe fire surround with marble inlay and hearth, 17' fitted dining kitchen with window and double glazed door to rear garden. The preparation area comprises floor and wall mounted polished white veneer fronted units with complimentary granite veneer work tops, tiled splash back and integrated oven, hob, hood and fridge/freezer.