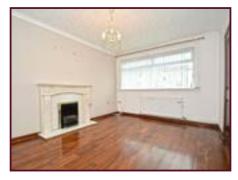

Oval decorative double glazed and PVC front door onto reception hall with good storage below stairs, well proportioned lounge with ornate focal pointe fire surround with marble inlay and hearth, 17' fitted dining kitchen with window and double glazed door to rear garden. The preparation area comprises floor and wall mounted polished white veneer fronted units with complimentary granite veneer work tops, tiled splash back and integrated oven, hob, hood and fridge/freezer.