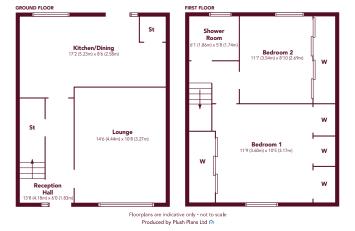

## Measurements

RECEPTION HALL 13'8 (4.18m) x 6'0 (1.83m)
LOUNGE 14'6 (4.44m) x 10'8 (3.27m)
KITCHEN/DINING 17'2 (5.23m) x 8'6 (2.58m)
FIRST FLOOR
BEDROOM ONE 11'9 (3.60m) x 10'5 (3.17m)

BEDROOM ONE 11'9 (3.60m) x 10'5 (3.17m) BEDROOM TWO 11'7 (3.54m) x 8'10 (2.69m) SHOWER ROOM 6'1 (1.86m) x 5'8 (1.74m)