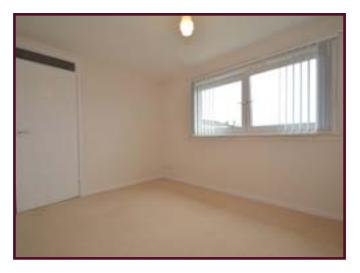

First floor: two good sized double bedrooms, each with two deep storage cupboards, modern fitted shower/wet room with full height wet wall panelling.

Gas central heating. Double glazing including front and rear doors. The building has been re-rendered externally.