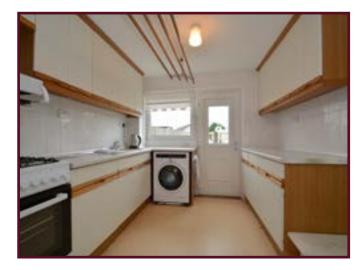

Decorative double glazed and PVC door onto reception hall with access to ground floor apartments and good storage below stairs, impressive 23' lounge/dining with aspects to both front and rear, period style focal point fireplace, larger breakfasting kitchen with window and door to rear, access to the kitchen is from both the reception hall and dining area.