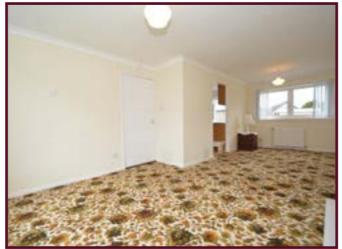

Decorative double glazed and PVC door onto reception hall with access to ground floor apartments and good storage below stairs, impressive 23' lounge/dining with aspects to both front and rear, period style focal point fireplace, larger breakfasting kitchen with window and door to rear, access to the kitchen is from both the reception hall and dining area.