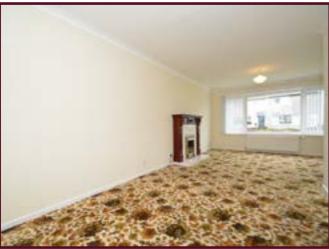

Decorative double glazed and PVC door onto reception hall with access to ground floor apartments and good storage below stairs, impressive 23' lounge/dining with aspects to both front and rear, period style focal point fireplace, larger breakfasting kitchen with window and door to rear, access to the kitchen is from both the reception hall and dining area.