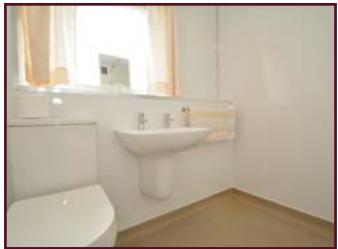

First floor: two good sized double bedrooms, each with two deep storage cupboards, modern fitted shower/wet room with full height wet wall panelling.

Gas central heating. Double glazing including front and rear doors. The building has been re-rendered externally.