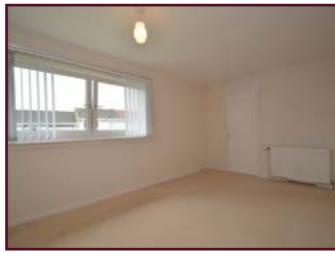

First floor: two good sized double bedrooms, each with two deep storage cupboards, modern fitted shower/wet room with full height wet wall panelling.

Gas central heating. Double glazing including front and rear doors. The building has been re-rendered externally.