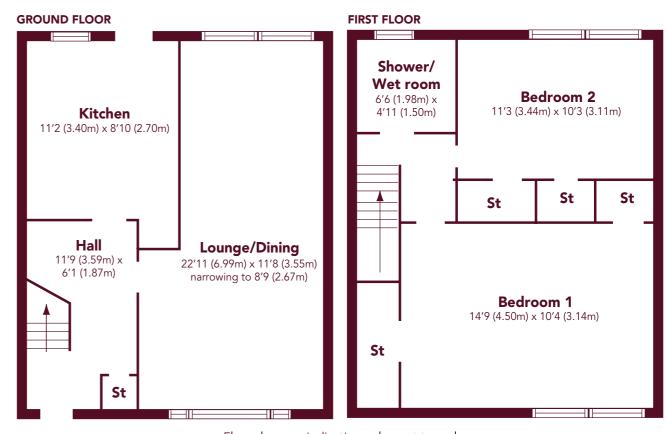

## Measurements

RECEPTION HALL LOUNGE/DINING

KITCHEN

11'9 (3.59m) x 6'1 (1.87m) FIRST FLOOR 22'11 (6.99m) x 11'8 (3.55m) BEDROOM ONE narrowing to 8'9 (2.67m) BEDROOM TWO 11'2 (3.40m) x 8'10 (2.70m) SHOWER/WET ROOM

14'9 (4.50m) x 10'4 (3.14m) 11'3 (3.44m) x 10'3 (3.11m) 6'6 (1.98m) x 4'11 (1.50m)

Floorplans are indicative only - not to scale Produced by Plush Plans Ltd 🔿