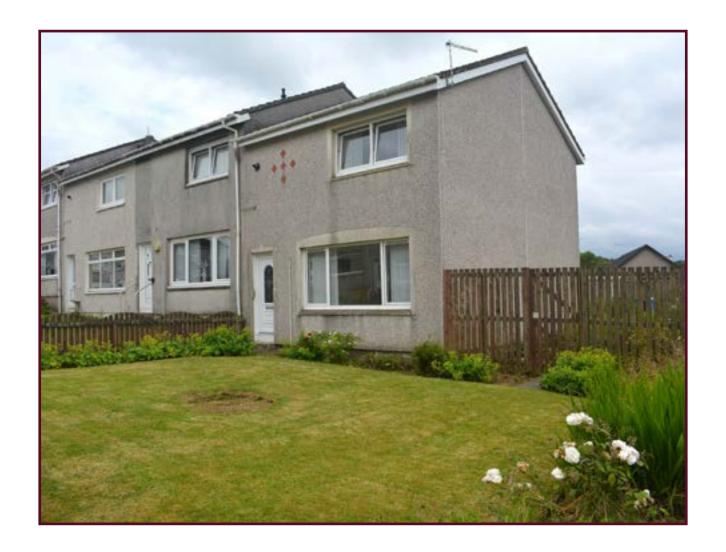

# 12 KIRKSTYLE PLACE, GLENMAVIS ML6 0PG

Generously proportioned throughout with good storage accommodation, this impressive END TERRACE VILLA comprises an ideal first family home. Situated within a small cul-de-sac and set amidst larger gardens to front, side and rear the accommodation comprises:

Decorative double glazed and PVC door onto reception hall with access to ground floor apartments and good storage below stairs, impressive 23' lounge/dining with aspects to both front and rear, period style focal point fireplace, larger breakfasting kitchen with window and door to rear, access to the kitchen is from both the reception hall and dining area.

First floor: two good sized double bedrooms, each with two deep storage cupboards, modern fitted shower/wet room with full height wet wall panelling.

Gas central heating. Double glazing including front and rear doors. The building has been re-rendered externally.