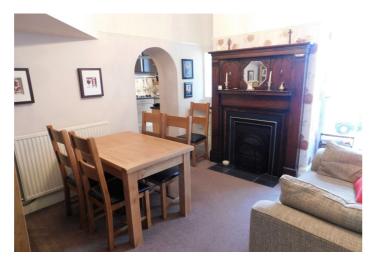

## DINING ROOM 11'1" x 12'11" (3.37m x 3.94m)

A second spacious and versatile room featuring a long window. The room centres around a fabulous fireplace housing a coal effect gas fire and tiled hearth. The room is neutrally decorated with a decorative picture rail, central heating radiator, overhead light, power points, featured arch with access to the kitchen.