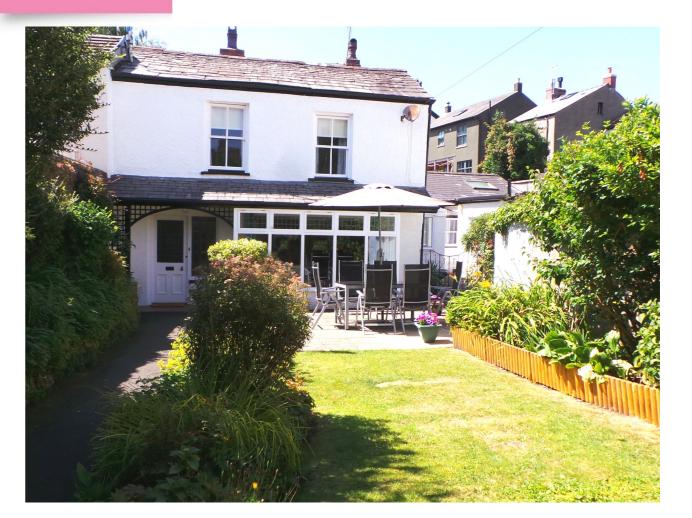

# Little Croft, Sea View, Ulverston, Cumbria, LA12 7EX

This property is a fine example of a well-maintained link-detached property which has been superbly improved to cope with modern day living yet still retains character and charm including a beautiful fireplace to the dining room and lead glazing to the front door. This excellent property has extensive accommodation over two floors including two reception rooms, kitchen, porch, with the added advantage of a separate annex for independent relative to include a further kitchen, bedroom, lounge and bathroom. To the first floor are four bedrooms and family bathroom. Externally, is garden frontage and garage. This is an ideal property for a variety of purchasers, whilst being conveniently located for access to town.

#### **ACCOMMODATION**

The property is approached by a deep set garden frontage as you pass the lawned garden with established borders, patio seating area with access to the covered canopy to the main front door.