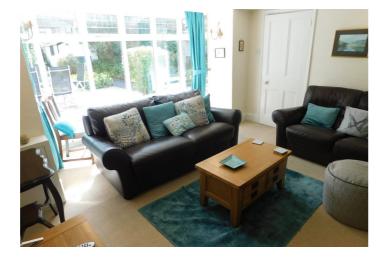

## LOUNGE 10'11" x 13'11" (3.33m x 4.25m)

A homely reception room with double glazed square bay window facing the front elevation provides ample natural daylight with outlook across the front garden. The room centres around a cream surround on a polished stone hearth while the lounge has papered neutral decor throughout. There is also a radiator as well as television and power points and wall lighting.