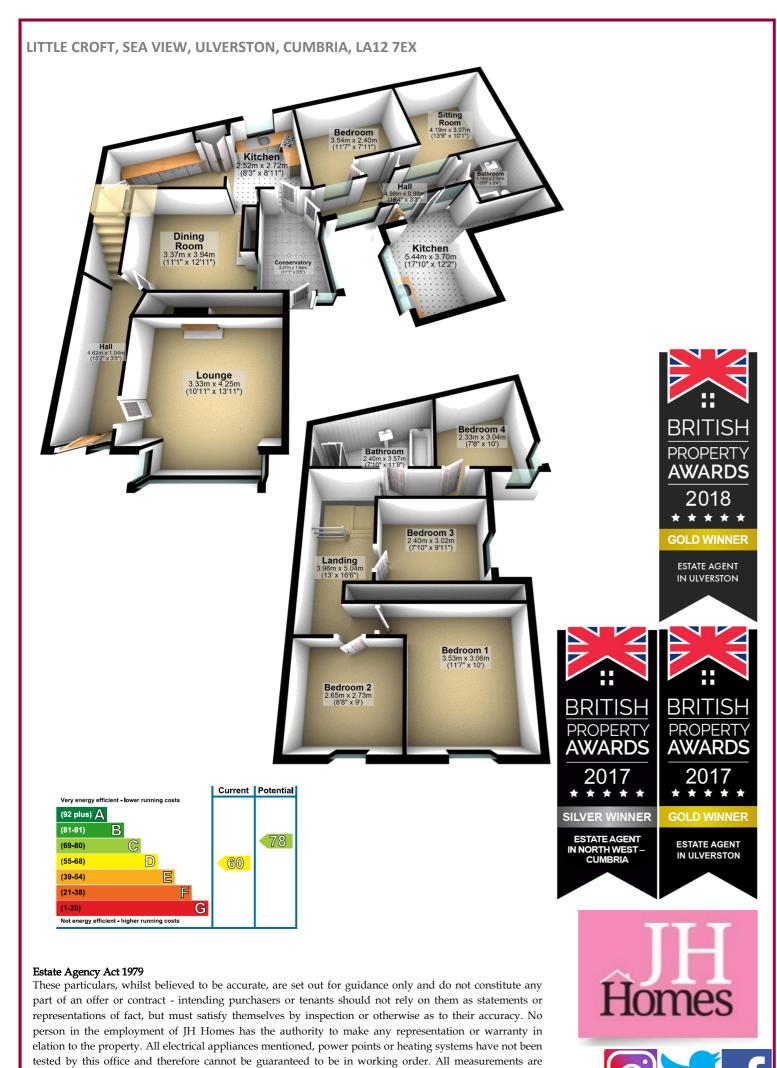

#### **ACCOMMODATION**

The property is approached by a deep set garden frontage as you pass the lawned garden with established borders, patio seating area with access to the covered canopy to the main front door.

### ENTRANCE HALL 15'2" x 3'5" (4.62m x 1.04m)

The front door with single glazed leaded and coloured glass panes opens into the warm and welcoming hall which provides access to two reception rooms, and also stairs to the first floor landing. The hallway provides attractive décor, wall mounted radiator, wall light and power points.

## LOUNGE 10'11" x 13'11" (3.33m x 4.25m)

A homely reception room with double glazed square bay window facing the front elevation provides ample natural daylight with outlook across the front garden. The room centres around a cream surround on a polished stone hearth while the lounge has papered neutral decor throughout. There is also a radiator as well as television and power points and wall lighting.

## DINING ROOM 11'1" x 12'11" (3.37m x 3.94m)

A second spacious and versatile room featuring a long window. The room centres around a fabulous fireplace housing a coal effect gas fire and tiled hearth. The room is neutrally decorated with a decorative picture rail, central heating radiator, overhead light, power points, featured arch with access to the kitchen.

### **GARAGE**

Providing doors opening outwards and space for one vehicle.