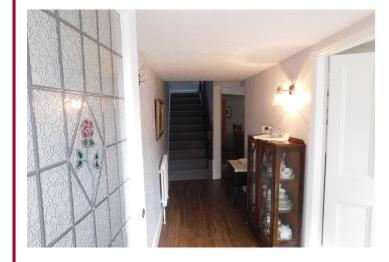

### ENTRANCE HALL 15'2" x 3'5" (4.62m x 1.04m)

The front door with single glazed leaded and coloured glass panes opens into the warm and welcoming hall which provides access to two reception rooms, and also stairs to the first floor landing. The hallway provides attractive décor, wall mounted radiator, wall light and power points.