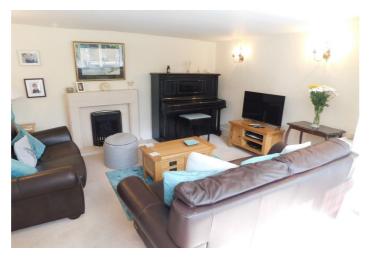

## LOUNGE 10'11" x 13'11" (3.33m x 4.25m)

A homely reception room with double glazed square bay window facing the front elevation provides ample natural daylight with outlook across the front garden. The room centres around a cream surround on a polished stone hearth while the lounge has papered neutral decor throughout. There is also a radiator as well as television and power points and wall lighting.