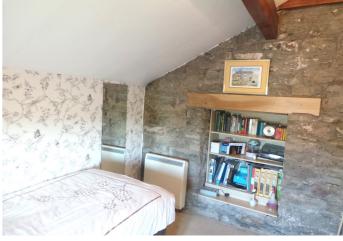

**BEDROOM TWO** 3.27m (10'9") x 3.32m (10'7") A second double bedroom situated to the front of the property with a double glazed window. The room features a part open vaulted ceiling, and provides light, power points and a wall mounted heater.

**BEDROOM THREE** 2.65m (8'8") x 3.23m (10'7") A third bedroom which is currently used as a home office/single bedroom. Having exposed stonework, and beam, overhead light, telephone point and power points. Double glazed window to the side elevation.