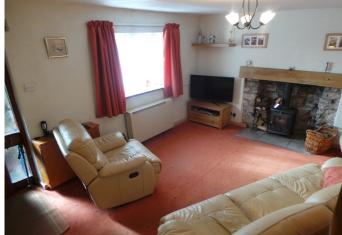

Approaching via the porch and wooden front door opens directly into the entrance porch with a further door opening into the spacious living/dining room

**RECEPTION ROOM** 6.01m (19'9") x 4.61m (15'1") A large and spacious main reception room featuring light and airy accommodation attained through a double glazed window to the front elevation creating a truly warm and welcoming room whilst centering around a Multifuel stove with exposed stone work to the sides and oak beam, neutrally decor to the walls, overhead light, wall mounted night storage heater, tv point and internal doors provide access to the utility/cloakroom, kitchen. Stairs provide access to the first floor.