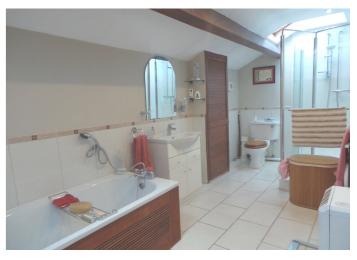

**BATHROOM** 1.88m (6'2") x 4.61m (15'1")

Comprises a modern fitted four piece suite in white which includes a bath and an additional separate walk in shower cubicle housing a thermostatic controlled shower. The room also contains a WC and vanity wash hand basin with fitted storage and has been finished with wall and floor tiling with under floor heating. There is a velux window, wall mounted heater.