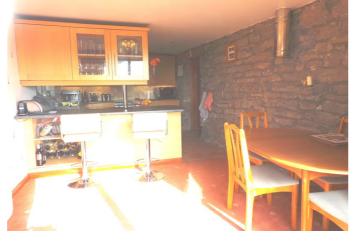

KITCHEN/DINER 6.01m (19'9") x 3.23m (10'7")

A well proportioned modern fitted kitchen containing a dining area. The kitchen/diner is part of the extension and benefits from a three sided working space with peninsula display units, comprehensive range of base and wall units, while benefiting from a double glazed window to the side elevation. The kitchen features a recess space for a slot in cooker with fitted extractor hood over, has an integrated dishwasher and there is a further space for a fridge. Wall mounted night storage heater, wall and floor tiling, recessed lighting to the ceiling with under pelmet lighting and power points as well as further access through to the dining room. There is exposed stone walling, Upvc door with fixed side window providing plenty of natural daylight while benefiting from uninterrupted views.