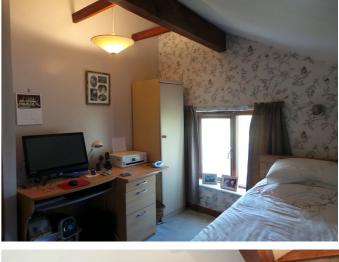

**BEDROOM THREE** 2.65m (8'8") x 3.23m (10'7") A third bedroom which is currently used as a home office/single bedroom. Having exposed stonework, and beam, overhead light, telephone point and power points. Double glazed window to the side elevation.