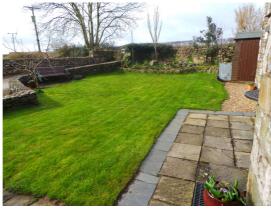

### EXTERNALLY

Number 2 Beckside Cottage is approached from the front via designated off road parking leading to a pathway lead to the front door as you pass the lawned garden with raised planted border whilst there is a low boundary enclosed stone wall. Timber shed included in the sale.