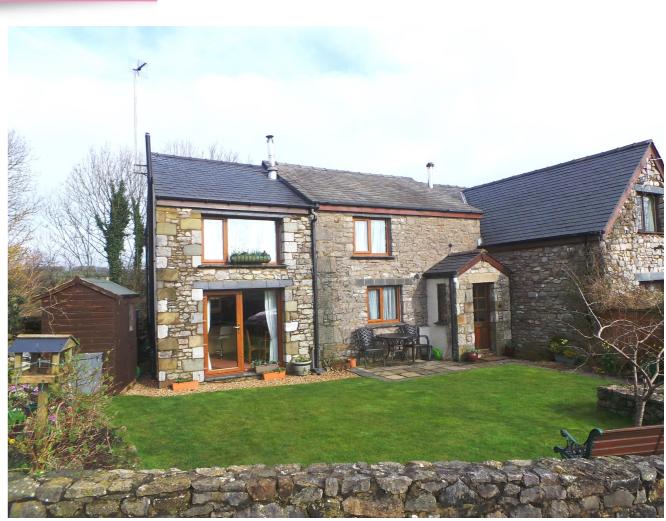

## 2 Beckside Cottage, Little Urswick, Ulverston, Cumbria, LA12 0PY

Situated on the outskirts of Little Urswick in a rural location, this extended barn conversion with some characteristic detail offers scenic views to open fields. The internal accommodation provides spacious reception room, utility room incorporating wc and wash hand basin, fitted kitchen/diner providing plenty of natural light. To the first floor are three bedrooms and spacious bathroom comprising of a four piece suite. The property will appeal to family purchasers or a couple whilst benefits from electric heating and double glazed windows. Garden frontage and parking allocation. Early viewing is highly recommended.

### ACCOMMODATION

The property is approached from the front via off road parking which in turn provides access by a small gate with pathway leading to the front porch. This well presented barn conversion situated to the outskirts of the village of Little Urswick provides a picturesque rural setting with open aspect views to fields. The property has being extended to create a free flowing property.