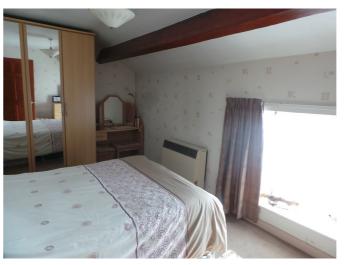

### BEDROOM ONE 2.74m (9') x 4.61m (15'1")

This is a spacious master double bedroom with double glazed window allowing views across the fields. Exposed beam, wall mounted storage heater, The room has wall lights and central light and power points.