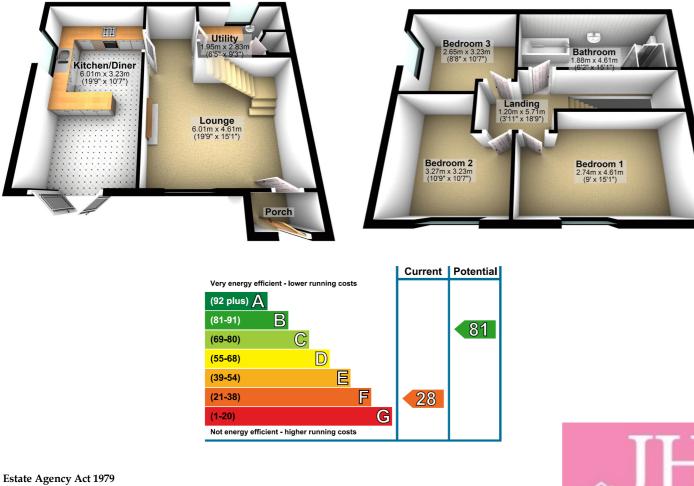

# **Three Bedroom Barn Conversion Outskirts Of Little Urswick** FOR SALE £269,950

**EPC Rating: F** 

Approaching via the porch and wooden front door opens directly into the entrance porch with a further door opening into the spacious living/dining room

**RECEPTION ROOM** 6.01m (19'9") x 4.61m (15'1") A large and spacious main reception room featuring light and airy accommodation attained through a double glazed window to the front elevation creating a truly warm and welcoming room whilst centering around a Multifuel stove with exposed stone work to the sides and oak beam, neutrally decor to the walls, overhead light, wall mounted night storage heater, tv point and internal doors provide access to the utility/cloakroom, kitchen. Stairs provide access to the first floor.

KITCHEN/DINER 6.01m (19'9") x 3.23m (10'7")

A well proportioned modern fitted kitchen containing a dining area. The kitchen/diner is part of the extension and benefits from a three sided working space with peninsula display units, comprehensive range of base and wall units, while benefiting from a double glazed window to the side elevation. The kitchen features a recess space for a slot in cooker with fitted extractor hood over, has an integrated dishwasher and there is a further space for a fridge. Wall mounted night storage heater, wall and floor tiling, recessed lighting to the ceiling with under pelmet lighting and power points as well as further access through to the dining room. There is exposed stone walling, Upvc door with fixed side window providing plenty of natural daylight while benefiting from uninterrupted views.

**UTILITY/CLOAKROOM** 1.95m (6'5") x 2.83m (9'3")

An additional work area with double glazed window to the rear and provides a tiled finish to the floor and further recess space for a washing machine and dryer. There is a wc and wall mounted wash hand basin, built in cupboard housing the hot water tank. Within the room there is overhead lighting and power points.

### BEDROOM ONE 2.74m (9') x 4.61m (15'1")

This is a spacious master double bedroom with double glazed window allowing views across the fields. Exposed beam, wall mounted storage heater, The room has wall lights and central light and power points.

**BEDROOM TWO** 3.27m (10'9") x 3.32m (10'7") A second double bedroom situated to the front of the property with a double glazed window. The room features a part open vaulted ceiling, and provides light, power points and a wall mounted heater.

**BEDROOM THREE** 2.65m (8'8") x 3.23m (10'7") A third bedroom which is currently used as a home office/single bedroom. Having exposed stonework, and beam, overhead light, telephone point and power points. Double glazed window to the side elevation.

**BATHROOM** 1.88m (6'2") x 4.61m (15'1")

Comprises a modern fitted four piece suite in white which includes a bath and an additional separate walk in shower cubicle housing a thermostatic controlled shower. The room also contains a WC and vanity wash hand basin with fitted storage and has been finished with wall and floor tiling with under floor heating. There is a velux window, wall mounted heater.