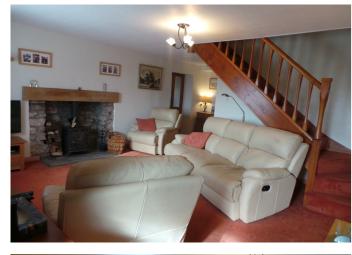

Approaching via the porch and wooden front door opens directly into the entrance porch with a further door opening into the spacious living/dining room

**RECEPTION ROOM** 6.01m (19'9") x 4.61m (15'1") A large and spacious main reception room featuring light and airy accommodation attained through a double glazed window to the front elevation creating a truly warm and welcoming room whilst centering around a Multifuel stove with exposed stone work to the sides and oak beam, neutrally decor to the walls, overhead light, wall mounted night storage heater, tv point and internal doors provide access to the utility/cloakroom, kitchen. Stairs provide access to the first floor.