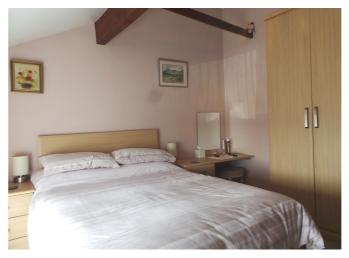

**BEDROOM TWO** 3.27m (10'9") x 3.32m (10'7") A second double bedroom situated to the front of the property with a double glazed window. The room features a part open vaulted ceiling, and provides light, power points and a wall mounted heater.