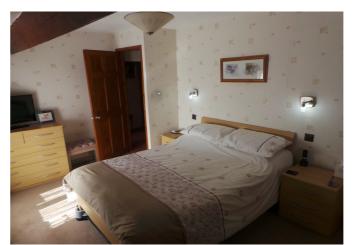

### BEDROOM ONE 2.74m (9') x 4.61m (15'1")

This is a spacious master double bedroom with double glazed window allowing views across the fields. Exposed beam, wall mounted storage heater, The room has wall lights and central light and power points.