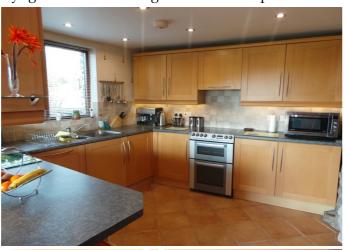

KITCHEN/DINER 6.01m (19'9") x 3.23m (10'7")

A well proportioned modern fitted kitchen containing a dining area. The kitchen/diner is part of the extension and benefits from a three sided working space with peninsula display units, comprehensive range of base and wall units, while benefiting from a double glazed window to the side elevation. The kitchen features a recess space for a slot in cooker with fitted extractor hood over, has an integrated dishwasher and there is a further space for a fridge. Wall mounted night storage heater, wall and floor tiling, recessed lighting to the ceiling with under pelmet lighting and power points as well as further access through to the dining room. There is exposed stone walling, Upvc door with fixed side window providing plenty of natural daylight while benefiting from uninterrupted views.