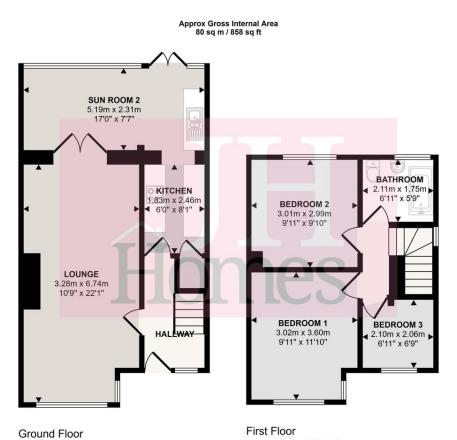

Approx 46 sq m / 496 sq ft

Approx 34 sq m / 362 sq ft

This floorplan is only for illustrative purposes and is not to scale. Measurements of rooms, doors, windows, and any items are approximate and no responsibility is taken for any error, omission or mis-statement. Icons of items such as bathroom suites are representations only and may not look like the real items. Made with Made Snappy 360.

#### ENTRANCE HALLWAY

Doors to Lounge & Kitchen. Stairs to first floor.

#### LOUNGE/DINER

10' 9" x 22' 1" (3.28m x 6.74m) UPVC double glazed window to front, open fireplace, two radiators and double doors to:

#### SUN ROOM

7' 7" x 17' 0" (2.31m x 5.18m) French style doors with matching side panels to rear garden, uPVC double glazed window to rear, wood laminate flooring, radiator and open to:

### KITCHEN

#### 8' 1" x 6' 0" (2.46m x 1.83m)

Fitted with a range of modern base, wall and drawer units with worktop over incorporating stainless steel sink and drainer with mixer tap and splash back tiling. Integrated electric oven and electric hob with cooker hood over. Further integrated appliances include a dishwasher and washer/dryer. Under stairs cupboard, wood laminate flooring and uPVC double glazed window to rear. Door to hallway.

#### **FIRST FLOOR LANDING**

Doors to all upper rooms and uPVC double glazed window to side.

#### BEDROOM

11' 10" x 9' 11" (3.61m x 3.02m) Double room with uPVC double glazed bay window to front and radiator.

#### BEDROOM

9' 10" x 9' 11" (3.01m x 3.02m) Further double room with radiator and uPVC double glazed window to rear.

#### BEDROOM

6' 9" x 6' 11" (2.06m x 2.11m) Single room or study with uPVC double glazed window to front and radiator.

#### BATHROOM

5' 9" x 6' 11" (1.75m x 2.11m) Luxury three piece suite comprising of WC, wash hand basin and bath with mixer tap, shower over and shower screen. Tiling to walls, heated towel rail and uPVC double glazed window to rear.