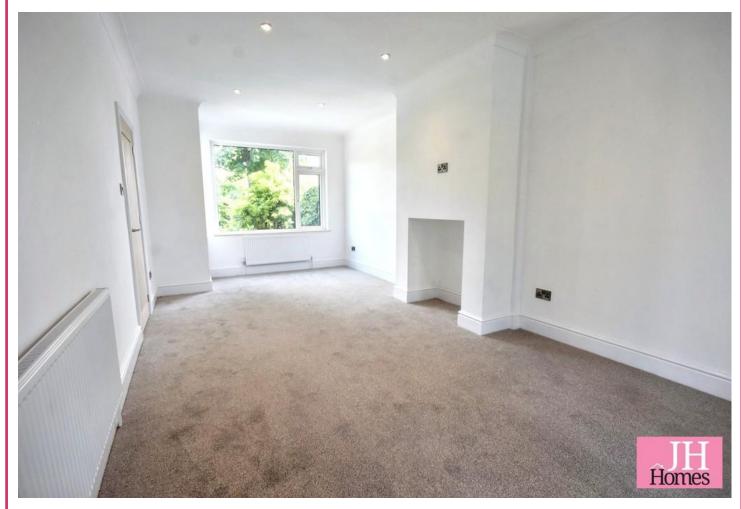

#### LOUNGE/DINER

10' 9" x 22' 1" (3.28m x 6.74m) UPVC double glazed window to front, open fireplace, two radiators and double doors to: