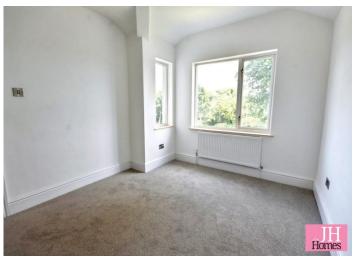

#### BEDROOM

11' 10" x 9' 11" (3.61m x 3.02m) Double room with uPVC double glazed bay window to front and radiator.

#### BEDROOM

9' 10" x 9' 11" (3.01m x 3.02m) Further double room with radiator and uPVC double glazed window to rear.

#### BEDROOM

6' 9" x 6' 11" (2.06m x 2.11m) Single room or study with uPVC double glazed window to front and radiator.