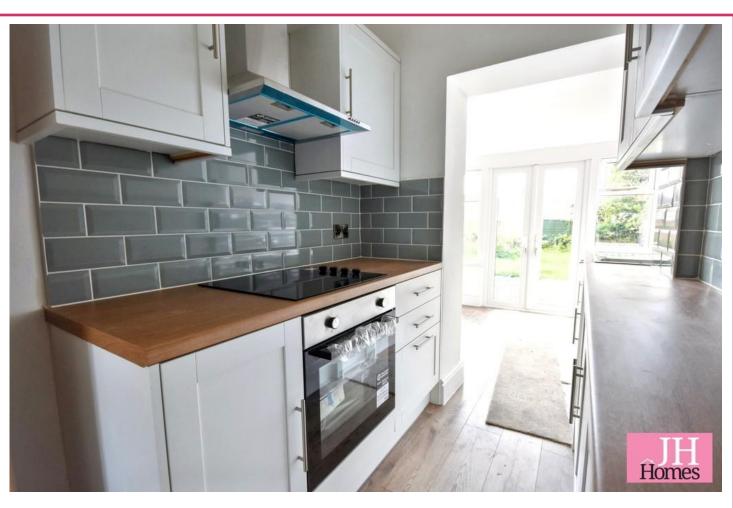

### KITCHEN

#### 8' 1" x 6' 0" (2.46m x 1.83m)

Fitted with a range of modern base, wall and drawer units with worktop over incorporating stainless steel sink and drainer with mixer tap and splash back tiling. Integrated electric oven and electric hob with cooker hood over. Further integrated appliances include a dishwasher and washer/dryer. Under stairs cupboard, wood laminate flooring and uPVC double glazed window to rear. Door to hallway.