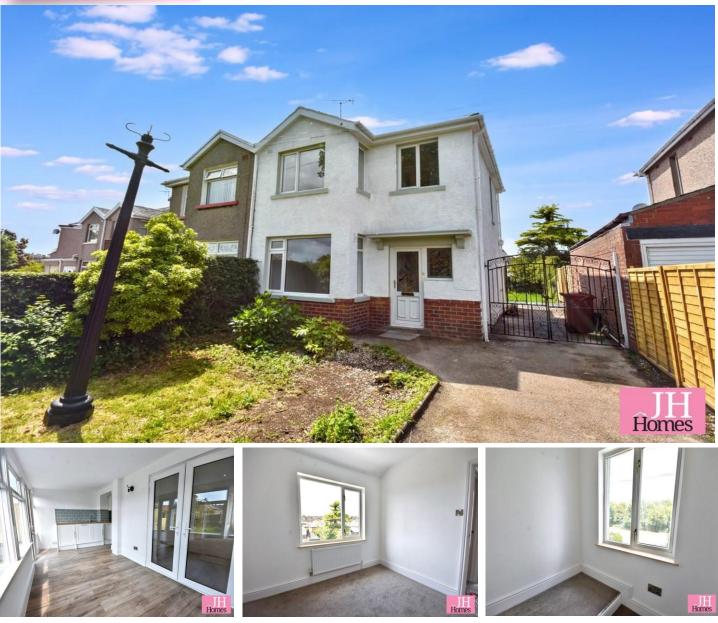

# £245,000

Superb purchase opportunity to acquire a family sized extended semi detached house that has recently undertaken refurbishment. Early internal inspection is advised to appreciate what is on offer, including location, driveway and good-sized rear garden. Situated with walking distance of a local Co-op and One-Stop shop, schools, Barrow sixth form college and within easy reach of both Furness General Hospital and the beautiful Abbey Valley Walk. Comprising of entrance hallway, Bay windowed lounge/diner, sun room with French style double doors to the rear garden and kitchen to the ground floor with three sized bedrooms and a luxury bathroom to the first floor. Externally, there are good sized low maintenance gardens to the front and rear and off-road parking. Early/vacant possession is available, with no chain delay and viewings are advised of this fantastic purchase opportunity which would particularly suit the family home buyer.

#### EXTERIOR

Low maintenance gardens with lawn to front and rear. Driveway extending to front entrance door and side aspect.