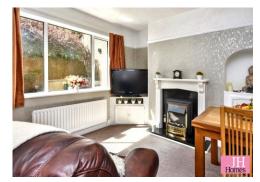

#### LOUNGE

10' 11" x 14' 2" (3.33m x 4.32m)

UPVC double glazed window to front, electric fire with feature surround, alcove cupboard, picture rail and radiator.