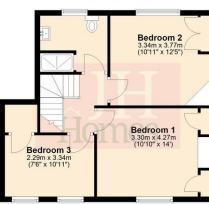

### First Floor Approx. 47.6 sq. metres (512.0 sq. feet

Outbuilding Approx. 7.0 sq. metres (75.0 sq. fee

Total area: approx. 97.7 sq. metres (1051.8 sq. feet)

#### **FIRST FLOOR LANDING**

Access to all upper rooms.

#### **BEDROOM**

14' 0" x 10' 10" (4.27m x 3.3m)

Double room with uPVC double glazed window to front, two alcove storage cupboards and radiator.

#### **BEDROOM**

10' 11" x 12' 5" (3.33m x 3.78m)

Further double room with uPVC double glazed window to rear, built-in wardrobe and radiator.

#### **BEDROOM**

7' 6" x 10' 11" (2.29m x 3.33m)

Single room with storage cupboard, radiator and two uPVC double glazed windows to front.