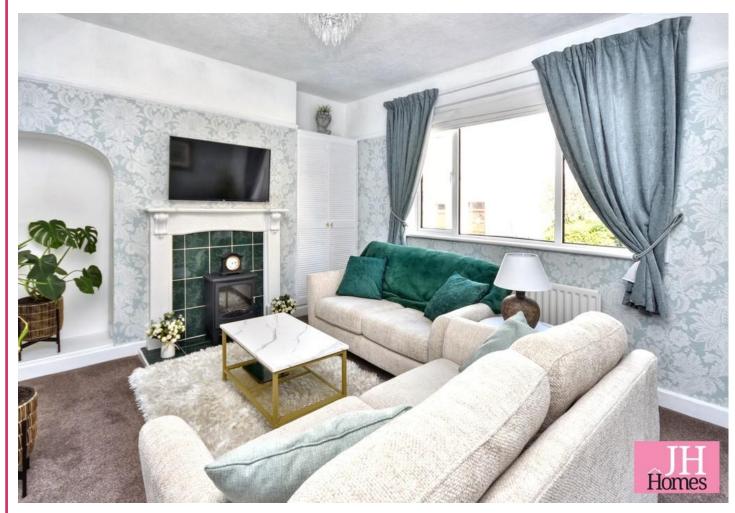

#### LOUNGE

10' 11" x 14' 2" (3.33m x 4.32m)

UPVC double glazed window to front, electric fire with feature surround, alcove cupboard, picture rail and radiator.