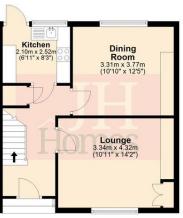

## Ground Floor Approx. 43.2 sq. metres (464.8 sq. feet)

#### **ENTRANCE HALL**

Stairs to first floor with under stairs cupboard, radiator and access to lounge, dining room and kitchen.

#### LOUNGE

10' 11" x 14' 2" (3.33m x 4.32m)

UPVC double glazed window to front, electric fire with feature surround, alcove cupboard, picture rail and radiator.

#### **DINING ROOM**

12' 5" x 10' 10" (3.78m x 3.3m)

Electric fire with feature surround and two alcove cupboards. UPVC double glazed window to rear, picture rail and radiator.

#### **KITCHEN**

6' 10" x 8' 3" (2.10m x 2.52m)

Fitted with a good range of base, wall and drawer units with worktop over incorporating sink and drainer with mixer tap and brass handles. Integrated electric oven and hob with cooker hood over, cladding to walls and uPVC double glazed window to rear. External door to the rear garden.