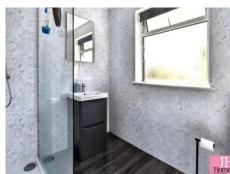

#### **SHOWER ROOM**

Modern three piece suite comprising of WC, wash hand basin and walk in shower cubicle. Full cladding to walls and uPVC double glazed window to rear.