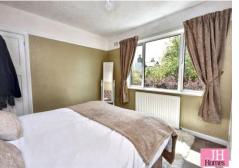

#### **BEDROOM**

14' 0" x 10' 10" (4.27m x 3.3m)

Double room with uPVC double glazed window to front, two alcove storage cupboards and radiator.

#### **BEDROOM**

10' 11" x 12' 5" (3.33m x 3.78m)

Further double room with uPVC double glazed window to rear, built-in wardrobe and radiator.

#### **BEDROOM**

7' 6" x 10' 11" (2.29m x 3.33m)

Single room with storage cupboard, radiator and two uPVC double glazed windows to front.