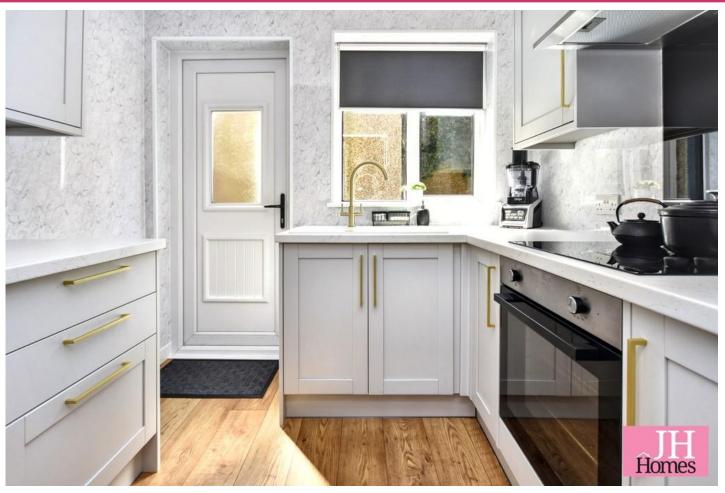

#### **KITCHEN**

6' 10" x 8' 3" (2.10m x 2.52m)

Fitted with a good range of base, wall and drawer units with worktop over incorporating sink and drainer with mixer tap and brass handles. Integrated electric oven and hob with cooker hood over, cladding to walls and uPVC double glazed window to rear. External door to the rear garden.