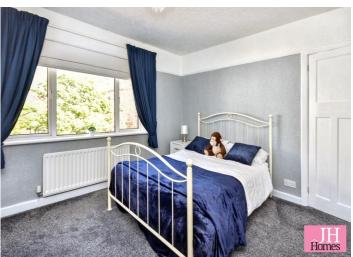

#### **BEDROOM**

14' 0" x 10' 10" (4.27m x 3.3m)

Double room with uPVC double glazed window to front, two alcove storage cupboards and radiator.

#### **BEDROOM**

10' 11" x 12' 5" (3.33m x 3.78m)

Further double room with uPVC double glazed window to rear, built-in wardrobe and radiator.

#### **BEDROOM**

7' 6" x 10' 11" (2.29m x 3.33m)

Single room with storage cupboard, radiator and two uPVC double glazed windows to front.