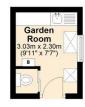

### First Floor Approx. 47.6 sq. metres (512.0 sq. feet

Outbuilding Approx. 7.0 sq. metres (75.0 sq. fee

Total area: approx. 97.7 sq. metres (1051.8 sq. feet)

#### **GARDEN ROOM**

9' 11" x 7' 7" (3.02m x 2.31m)

Housing WC, an area of worktop, space for appliances, light and power. Wall mounted combination boiler for the hot water and heating system and window.