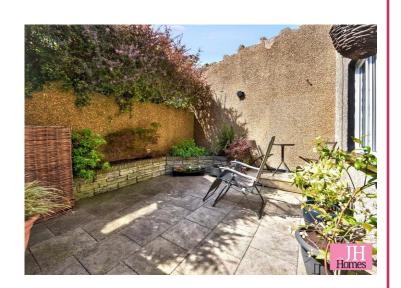

#### **EXTERIOR**

Gated access to shared side ginnel to rear garden which offers a low maintenance area which is endosed for privacy considerations.

#### **GARDEN ROOM**

9' 11" x 7' 7" (3.02m x 2.31m)

Housing WC, an area of worktop, space for appliances, light and power. Wall mounted combination boiler for the hot water and heating system and window.