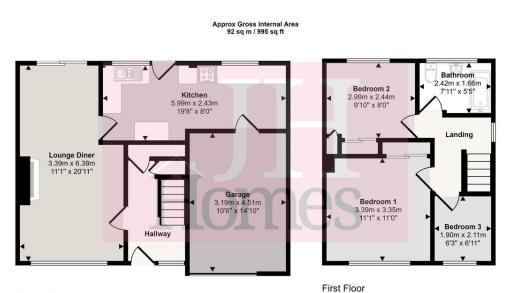

Approx 36 sq m / 383 sq ft

This floorplan is only for illustrative purposes and is not to scale. Measurements of rooms, doors, windows, and any items are approxin and no responsibility is taken for any error, omission or mis-statement. Icons of items such as bathroom suites are representations only may not look like the real items. Made with Made Snappy 360.

Ground Floor

Approx 57 sq m / 612 sq ft

The property can be found by using the following "What3Words" https://w3w.co/posts.merely.aquatic

#### ENTRANCE HALL

Radiator, stairs to first floor and doors to an under stairs store, separate coats cupboard and lounge/diner.

### LOUNGE/DINER

20' 11" x 11' 1" (6.38m x 3.38m)

UPVC double glazed window to front and patio doors to rear, both with blinds and providing a good degree natural light. Light wood grain effect laminate flooring, central fireplace with painted surround housing living coal flame effect gas fire, bracket for TV, coving to ceiling, radiator and door leading to kitchen.

#### 8'0" x 19' 8" (2.44m x 5.99m)

Fitted with a range of base, wall and drawer units with light patterned work surface over incorporating stainless steel sink unit with mixer tap. Space and point for gas cooker, space and plumbing for washing machine and space for fridge/freezer. Two uPVC double glazed windows overlooking the rear garden area, stable style door with opening upper pane accessing the garden area and woodgrain effect vinyl flooring. Door to garage.

## FIRST FLOOR LANDING

UPVC double glazed window with blind and access to loft.

#### BEDROOM

11' 0" x 11' 1" (3.35m x 3.38m) Double room with uPVC double glazed window to front with fitted blind, radiator and sliding door to built-in wardrobe.

#### BEDROOM

8'0" x 9' 10" (2.44m x 3m) Further smaller double room situated to the rear with uPVC double glazed window, sliding door wardrobe, built-in storage cupboard with shelving and radiator.

#### **BEDROOM/STUDY**

6' 11" x 6 ' 3" (2.11m x 1.91m) and power.

workbench and shelving, electric light, power and gas and