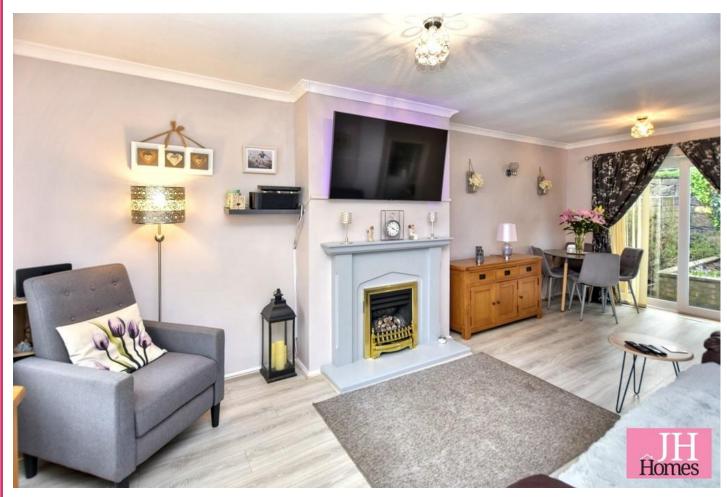

### LOUNGE/DINER

20' 11" x 11' 1" (6.38m x 3.38m)

UPVC double glazed window to front and patio doors to rear, both with blinds and providing a good degree natural light. Light wood grain effect laminate flooring, central fireplace with painted surround housing living coal flame effect gas fire, bracket for TV, coving to ceiling, radiator and door leading to kitchen.