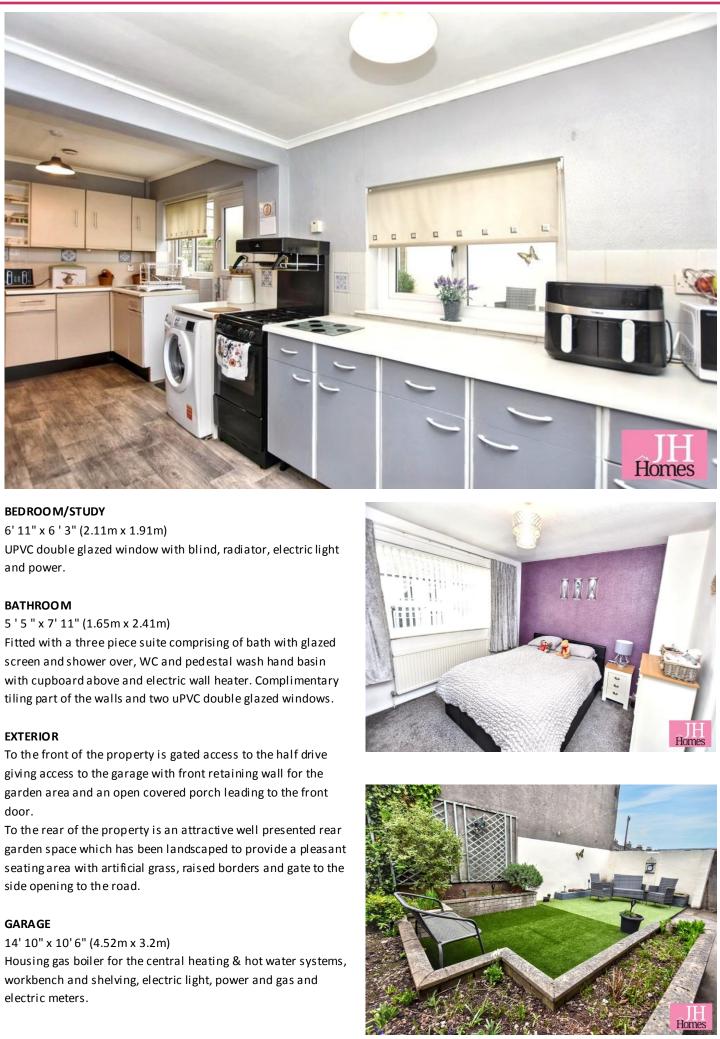

#### 8'0" x 19' 8" (2.44m x 5.99m)

Fitted with a range of base, wall and drawer units with light patterned work surface over incorporating stainless steel sink unit with mixer tap. Space and point for gas cooker, space and plumbing for washing machine and space for fridge/freezer. Two uPVC double glazed windows overlooking the rear garden area, stable style door with opening upper pane accessing the garden area and woodgrain effect vinyl flooring. Door to garage.

#### **BEDROOM/STUDY**

6' 11" x 6 ' 3" (2.11m x 1.91m) and power.

workbench and shelving, electric light, power and gas and