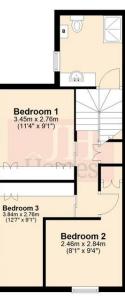

# First Floor

Total area: approx. 90.1 sq. metres (969.5 sq. feet)

#### FIRST FLOOR LANDING

Doors to all upper rooms and storage cupboard.

#### **BEDROOM**

9'0" x 11'3" (2.76m x 3.45m)

Double room with uPVC double glazed window to side, two fitted wardrobes and radiator.

#### **BEDROOM**

9' 2" x 12' 7" (2.80m x 3.84m) widest points

Fitted wardrobe, radiator and uPVC double glazed window to front.

#### **BEDROOM**

9'0" x 12'7" (2.76m x 3.84m)

UPVC double glazed window to side, fitted wardrobe and radiator.

#### **WET ROOM**

Three piece suite in white comprising WC, wash hand basin and shower cubicle.