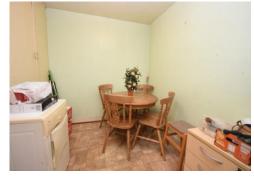

#### **KITCHEN**

7' 6" x 8' 7" (2.31m x 2.63m)

Fitted with a good range of base, wall and drawer units with worktop over incorporating stainless steel sink and drainer with mixer tap, chrome handles and splashback tiling. Integrated electric oven with hob and cooker hood over. Space and point for fridge/freezer, uPVC double glazed window to side and open to:

#### **DINING AREA**

7' 6" x 8' 4" (2.31m x 2.56m)

Storage cupboard, radiator and door to: