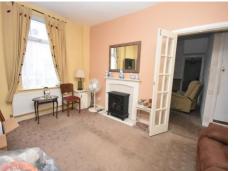

#### LOUNGE

14' 10" x 12' 7" (4.54m x 3.84m)

Two uPVC double glazed windows to front and side. Fire surround, radiator and glazed double doors to:

#### **DINING ROOM**

14' 10" x 10' 11" (4.54m x 3.35m)

window to side. Door to stairs to first floor and sliding door