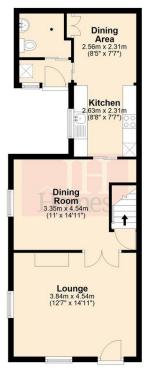

### **Ground Floor**

#### LOUNGE

14' 10" x 12' 7" (4.54m x 3.84m)

Two uPVC double glazed windows to front and side. Fire surround, radiator and glazed double doors to:

#### **DINING ROOM**

14' 10" x 10' 11" (4.54m x 3.35m)

window to side. Door to stairs to first floor and sliding door

#### **KITCHEN**

7' 6" x 8' 7" (2.31m x 2.63m)

Fitted with a good range of base, wall and drawer units with worktop over incorporating stainless steel sink and drainer with mixer tap, chrome handles and splashback tiling. Integrated electric oven with hob and cooker hood over. Space and point for fridge/freezer, uPVC double glazed window to side and open to:

#### **DINING AREA**

7' 6" x 8' 4" (2.31m x 2.56m)

Storage cupboard, radiator and door to:

#### **REAR PORCH/UTILITY AREA**

Space and plumbing for washing machine, door to yard and sliding door to:

#### **WET ROOM**

Gas fire with brick surround, radiator and uPVC double glazed WC, wash hand basin and wall mounted electric shower with floor drain.