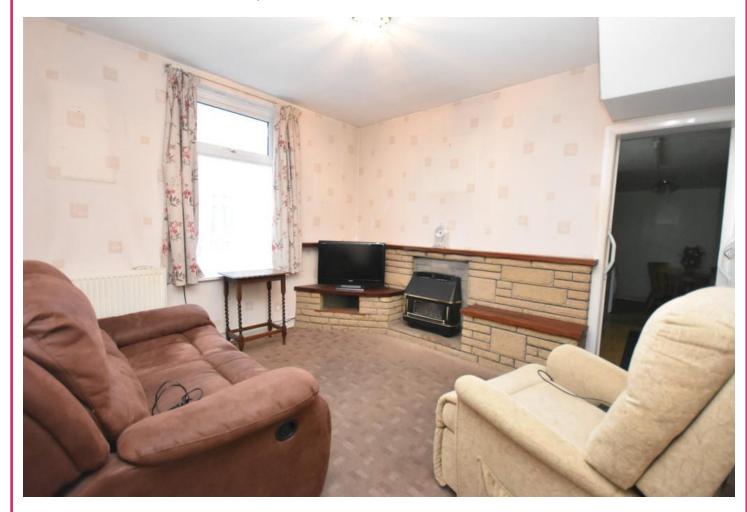

#### LOUNGE

14' 10" x 12' 7" (4.54m x 3.84m)

Two uPVC double glazed windows to front and side. Fire surround, radiator and glazed double doors to: