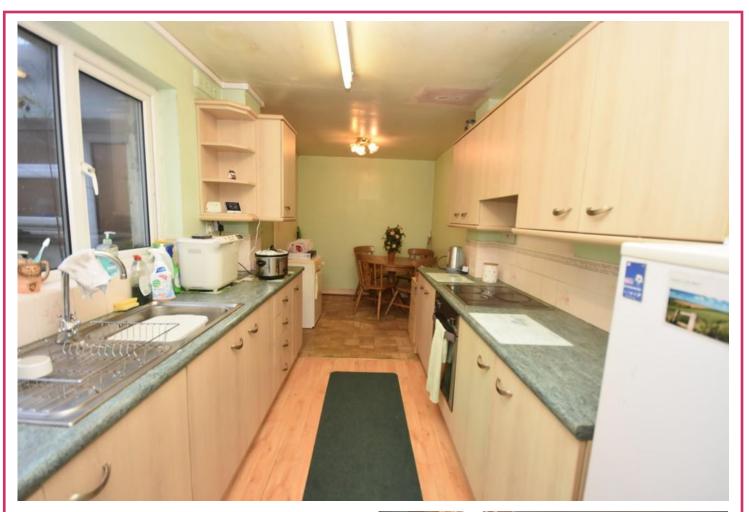

#### **KITCHEN**

7' 6" x 8' 7" (2.31m x 2.63m)

Fitted with a good range of base, wall and drawer units with worktop over incorporating stainless steel sink and drainer with mixer tap, chrome handles and splashback tiling. Integrated electric oven with hob and cooker hood over. Space and point for fridge/freezer, uPVC double glazed window to side and open to:

#### **DINING AREA**

7' 6" x 8' 4" (2.31m x 2.56m)

Storage cupboard, radiator and door to: