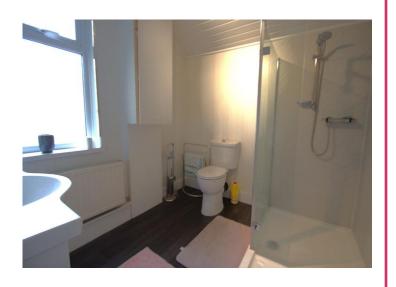

#### **WET ROOM**

Three piece suite in white comprising WC, wash hand basin and shower cubicle.