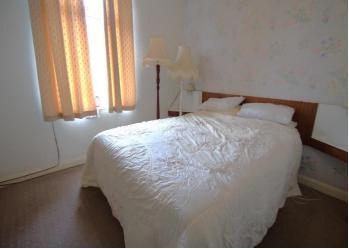

#### **BEDROOM**

9'0" x 11'3" (2.76m x 3.45m)

Double room with uPVC double glazed window to side, two fitted wardrobes and radiator.

#### **BEDROOM**

9' 2" x 12' 7" (2.80m x 3.84m) widest points

Fitted wardrobe, radiator and uPVC double glazed window to front.

#### **BEDROOM**

9'0" x 12'7" (2.76m x 3.84m)

UPVC double glazed window to side, fitted wardrobe and radiator.