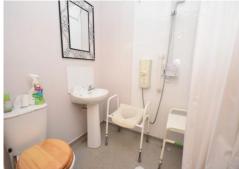

#### **WET ROOM**

Gas fire with brick surround, radiator and uPVC double glazed WC, wash hand basin and wall mounted electric shower with floor drain.

#### **WET ROOM**

Three piece suite in white comprising WC, wash hand basin and shower cubicle.