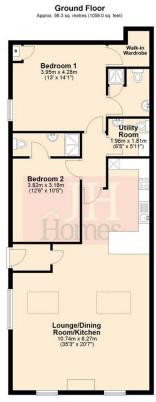

Total area: approx 98.3 sq. metres (1058.0 sq. fe

## LOUNGE/DINER/KITCHEN

35' 3" x 20' 6" (10.76m x 6.27m)

Three windows to the rear and side, feature exposed beams to the ceiling and feature fireplace to the lounge **ENSUITE** area and two radiators.

Kitchen Area

# **INNER HALL**

Doors to both bedrooms and utility/WC.

### **BEDROOM**

14' 0" x 12' 11" (4.28m x 3.95m)

Double room with window to side, radiator, storage cupboard housing combination boiler for the hot water and heating system and walk-in wardrobe. Door to:

# **BEDROOM**

12' 6" x 10' 5" (3.82m x 3.18m)

cooker hood over. Space for upright fridge/freezer and Further double room with window to side, radiator and door

#### UTILITY/WC

6' 5" x 5' 10" (1.97m x 1.80m)

Area of worksurface with space and plumbing for washing machine under. Two-piece suite comprising of WC and wash hand basin.