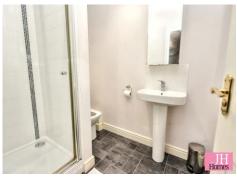

Three piece suite comprising of shower cubicle, WC and wash hand basin. Tiling to shower cubide and splash backs

#### **ENSUITE**

Three piece suite comprising of shower cubicle, WC and wash hand basin. Tiling to shower cubide and splashbacks.

#### UTILITY/WC

6' 5" x 5' 10" (1.97m x 1.80m)

Area of worksurface with space and plumbing for washing machine under. Two-piece suite comprising of WC and wash hand basin.