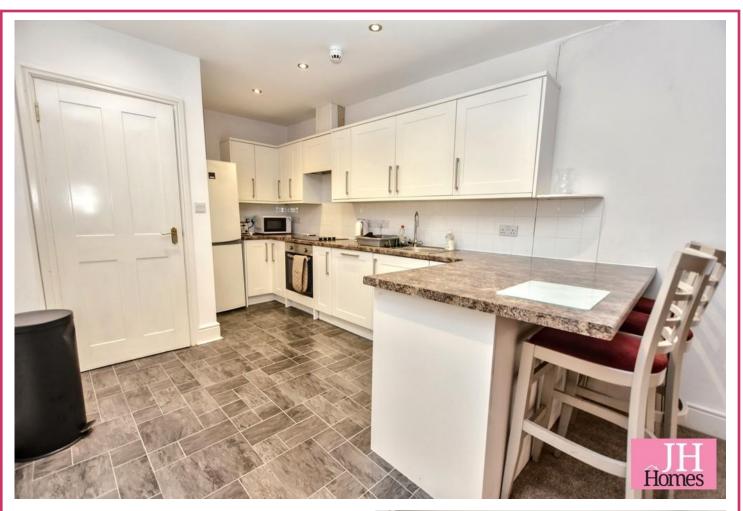

Fitted with a good range of base, wall and drawer units and ceiling light point. with worktop over incorporating stainless steel sink and drainer with swan necked mixer tap and chrome handles. Recess tiling, integrated oven and hob with spot lights to ceiling, wo radiators.