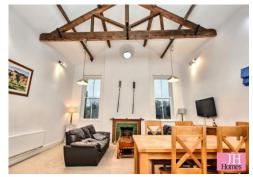

## LOUNGE/DINER/KITCHEN

35' 3" x 20' 6" (10.76m x 6.27m)

Three windows to the rear and side, feature exposed beams to the ceiling and feature fireplace to the lounge **ENSUITE** area and two radiators.

Kitchen Area