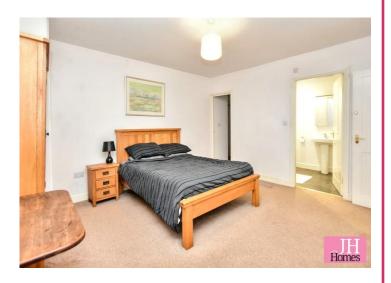

# **BEDROOM**

12' 6" x 10' 5" (3.82m x 3.18m)

cooker hood over. Space for upright fridge/freezer and Further double room with window to side, radiator and door

#### **ENSUITE**

Three piece suite comprising of shower cubicle, WC and wash hand basin. Tiling to shower cubide and splashbacks.