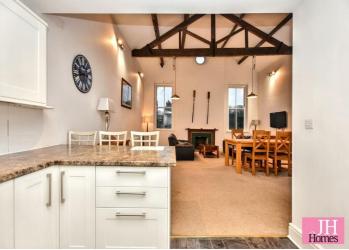

## LOUNGE/DINER/KITCHEN

35' 3" x 20' 6" (10.76m x 6.27m)

Three windows to the rear and side, feature exposed beams to the ceiling and feature fireplace to the lounge **ENSUITE** area and two radiators.

Kitchen Area

Fitted with a good range of base, wall and drawer units and ceiling light point. with worktop over incorporating stainless steel sink and drainer with swan necked mixer tap and chrome handles. Recess tiling, integrated oven and hob with spot lights to ceiling, wo radiators.