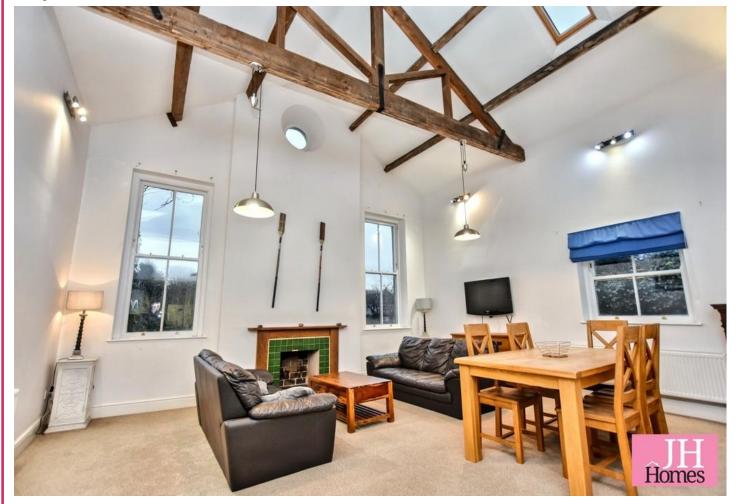

## LOUNGE/DINER/KITCHEN

35' 3" x 20' 6" (10.76m x 6.27m)

Three windows to the rear and side, feature exposed beams to the ceiling and feature fireplace to the lounge **ENSUITE** area and two radiators.

Kitchen Area