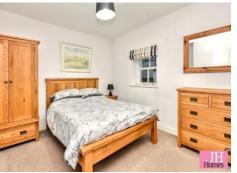

### **BEDROOM**

14' 0" x 12' 11" (4.28m x 3.95m)

Double room with window to side, radiator, storage cupboard housing combination boiler for the hot water and heating system and walk-in wardrobe. Door to:

# **BEDROOM**

12' 6" x 10' 5" (3.82m x 3.18m)

cooker hood over. Space for upright fridge/freezer and Further double room with window to side, radiator and door