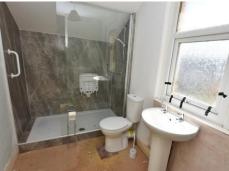

#### **SHOWER ROOM**

8' 11" x 5' 10" (2.72m x 1.78m)

Fitted with a modern three piece suite in white comprising of glass fronted walk in shower cubicle with modern panelling to walls, WC with push button flush and pedestal wash hand basin. Radiator, ceiling light point and uPVC double glazed window.