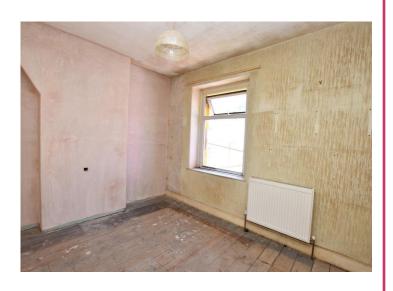

# **BEDROOM**

10' 2" x 12' 0" (3.1m x 3.66m)

Double room situated to front with uPVC double glazed window, radiator and door to over stairs wardrobe area with hanging rail and shelf.

#### **BEDROOM**

11' 2" x 12' 0" (3.4m x 3.66m)

Further double room situated to rear with uPVC double glazed window, radiator and wall mounted Baxi boiler for the central heating and hot water systems. Connecting door to shower room.