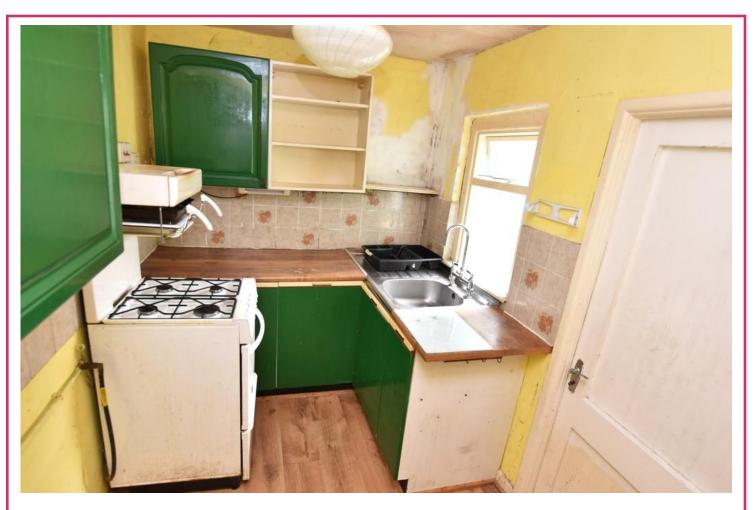

## **KITCHEN**

8' 11" x 5' 10" (2.72m x 1.78m)

Fitted with an older range of base and wall units with worktop over incorporating stainless steel sink and drainer and tiled splashbacks. Space and point for gas cooker, single glazed window and door to porch.