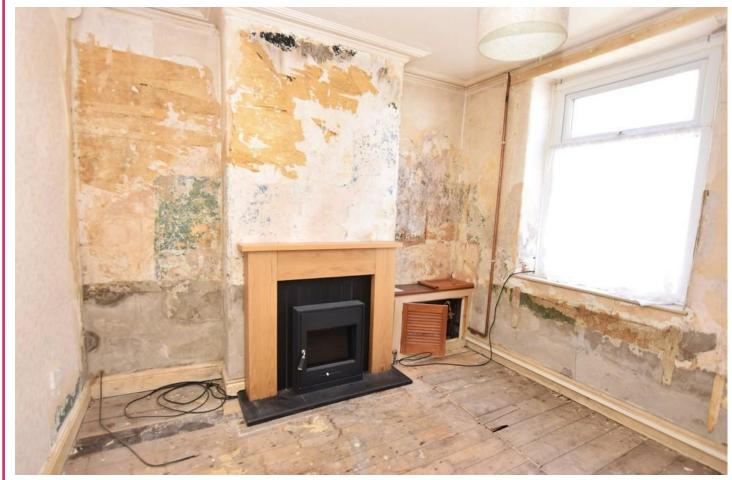

# LOUNGE

10' 2" x 8' 10" (3.1m x 2.69m)

Modern fireplace with wood grain effect surround and electric feature fire. Coving to ceiling, ceiling light point and radiator. UPVC double glazed window to front and alcove cupboard housing the gas meter.