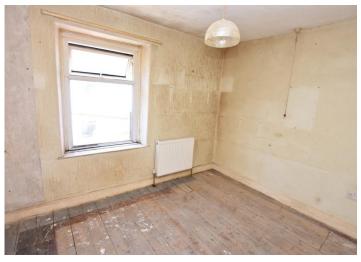

# **BEDROOM**

10' 2" x 12' 0" (3.1m x 3.66m)

Double room situated to front with uPVC double glazed window, radiator and door to over stairs wardrobe area with hanging rail and shelf.

#### **BEDROOM**

11' 2" x 12' 0" (3.4m x 3.66m)

Further double room situated to rear with uPVC double glazed window, radiator and wall mounted Baxi boiler for the central heating and hot water systems. Connecting door to shower room.