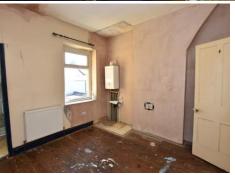

#### **BEDROOM**

11' 2" x 12' 0" (3.4m x 3.66m)

Further double room situated to rear with uPVC double glazed window, radiator and wall mounted Baxi boiler for the central heating and hot water systems. Connecting door to shower room.