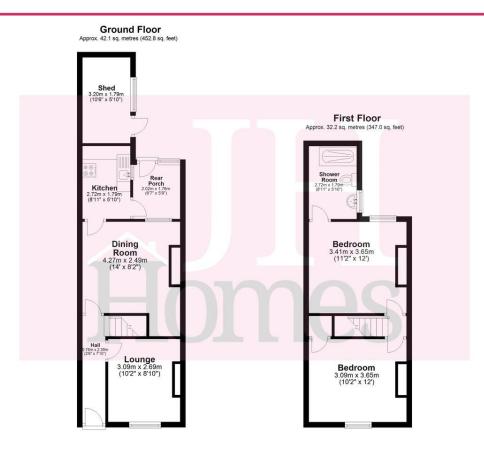

#### **ENTRANCE HALL**

Recessed coat hook area, coving to ceiling, electric meter box to high level and internal doors to lounge and dining room. Stairs to first floor.

# LOUNGE

10' 2" x 8' 10" (3.1m x 2.69m)

Modern fireplace with wood grain effect surround and electric feature fire. Coving to ceiling, ceiling light point and radiator. UPVC double glazed window to front and alcove cupboard housing the gas meter.

## **DINING ROOM**

14' 0" x 8' 2" (4.27m x 2.49m)

Open to under stairs, alcove cupboard with louvred doors and wood framed window to rear porch.

## **KITCHEN**

8' 11" x 5' 10" (2.72m x 1.78m)

Fitted with an older range of base and wall units with worktop over incorporating stainless steel sink and drainer and tiled splashbacks. Space and point for gas cooker, single glazed window and door to porch.

## **PORCH**

6' 7" x 5' 9" (2.01m x 1.75m) Door and window to yard.

#### FIRST FLOOR LANDING

Access to two bedrooms and ceiling light point.

# **BEDROOM**

10' 2" x 12' 0" (3.1m x 3.66m)

Double room situated to front with uPVC double glazed window, radiator and door to over stairs wardrobe area with hanging rail and shelf.

#### **BEDROOM**

11' 2" x 12' 0" (3.4m x 3.66m)

Further double room situated to rear with uPVC double glazed window, radiator and wall mounted Baxi boiler for the central heating and hot water systems. Connecting door to shower room.

#### **SHOWER ROOM**

8' 11" x 5' 10" (2.72m x 1.78m)

Fitted with a modern three piece suite in white comprising of glass fronted walk in shower cubicle with modern panelling to walls, WC with push button flush and pedestal wash hand basin. Radiator, ceiling light point and uPVC double glazed window.

#### **EXTERIOR**

To the rear there is a yard area with door to useful store.