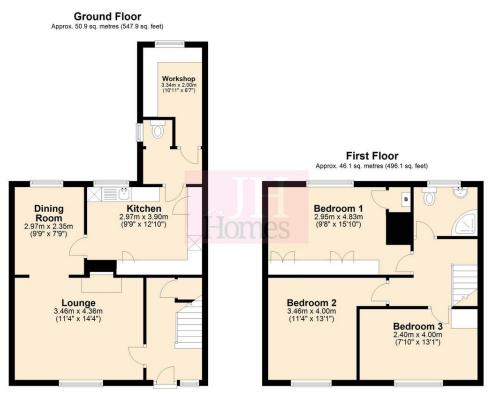

Total area: approx. 97.0 sq. metres (1044.0 sq. feet)

#### **ENTRANCE HALL**

Stairs to first floor, understairs cupboard and door to:

#### LOUNGE

14' 3" x 11' 4" (4.36m x 3.46m)

UPVC double glazed window to front, feature fireplace housing gas fire, radiator and ceiling light point. Open to:

## **DINING ROOM**

9' 8" x 7' 8" (2.97m x 2.35m)

UPVC double glazed window to rear, ceiling light point and radiator. Door to:

## **KITCHEN**

12' 9" x 9' 8" (3.90m x 2.97m)

Good range of base, wall and drawer units with worktop over incorporating stainless steel sink and drainer with mixer tap. Space and point for electric cooker, space and plumbing for washing machine and ceiling light point. Pantry and door to:

## **REAR VESTIBULE**

Door to rear garden, door to workshop and open doorway to:

#### WC

Comprising of low level WC.

## **WORKSHOP**

Window, light and power.

## **FIRST FLOOR LANDING**

Access to all bedrooms and shower room.

#### **BEDROOM**

15' 10" x 9' 8" (4.83m x 2.97m)

UPVC double glazed window to rear, two wardrobes, ceiling light point and radiator. Airing cupboard housing combination boiler for the hot water and heating system.

## **BEDROOM**

13' 1" x 11' 3" (4m x 3.44m)

UPVC double glazed window to front, ceiling light point and radiator.

# BEDROOM

13' 1" x 7' 10" (4m x 2.40m)

UPVC double glazed window to front, radiator and ceiling light point.

## **SHOWER ROOM**

6' 9" x 5' 5" (2.08m x 1.66m)

Three piece suite comprising of WC, wash hand basin and shower cubicle. UPVC double glazed window to rear.