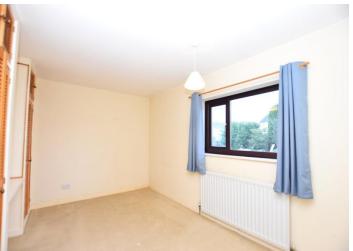

#### **BEDROOM**

15' 10" x 9' 8" (4.83m x 2.97m)

UPVC double glazed window to rear, two wardrobes, ceiling light point and radiator. Airing cupboard housing combination boiler for the hot water and heating system.

## **BEDROOM**

13' 1" x 11' 3" (4m x 3.44m)

UPVC double glazed window to front, ceiling light point and radiator.

# BEDROOM

13' 1" x 7' 10" (4m x 2.40m)

UPVC double glazed window to front, radiator and ceiling light point.