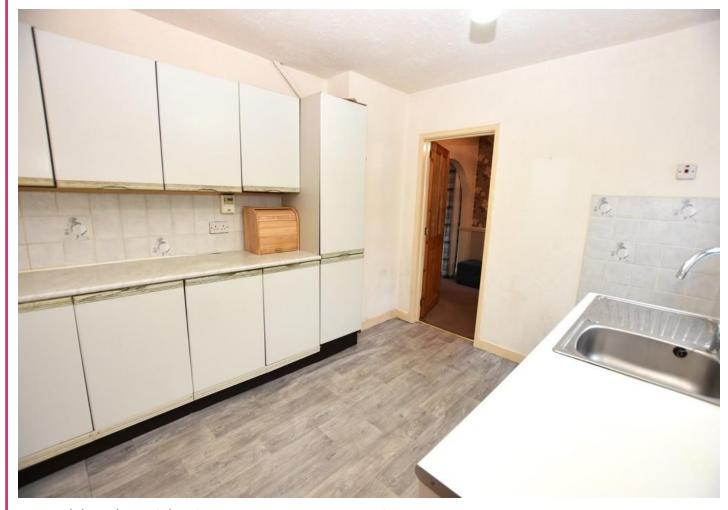

## **KITCHEN**

12' 9" x 9' 8" (3.90m x 2.97m)

Good range of base, wall and drawer units with worktop over incorporating stainless steel sink and drainer with mixer tap. Space and point for electric cooker, space and plumbing for washing machine and ceiling light point. Pantry and door to: