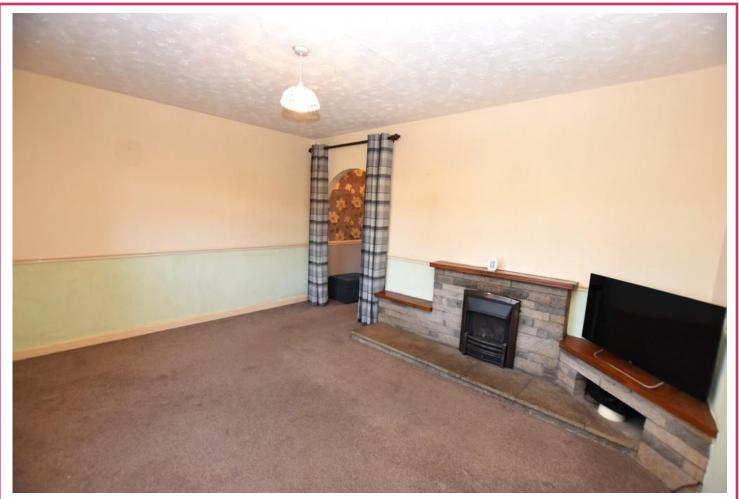

#### LOUNGE

14' 3" x 11' 4" (4.36m x 3.46m)

UPVC double glazed window to front, feature fireplace housing gas fire, radiator and ceiling light point. Open to: