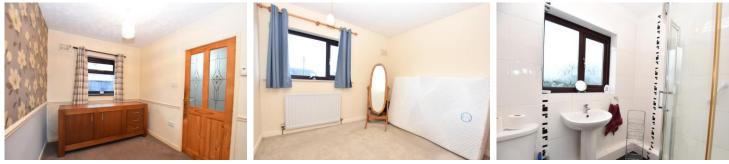

#### **BEDROOM**

15' 10" x 9' 8" (4.83m x 2.97m)

UPVC double glazed window to rear, two wardrobes, ceiling light point and radiator. Airing cupboard housing combination boiler for the hot water and heating system.

## **BEDROOM**

13' 1" x 11' 3" (4m x 3.44m)

UPVC double glazed window to front, ceiling light point and radiator.

# BEDROOM

13' 1" x 7' 10" (4m x 2.40m)

UPVC double glazed window to front, radiator and ceiling light point.

## **SHOWER ROOM**

6' 9" x 5' 5" (2.08m x 1.66m)

Three piece suite comprising of WC, wash hand basin and shower cubicle. UPVC double glazed window to rear.