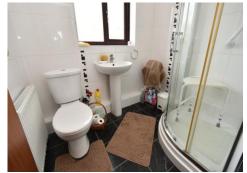

# SHOWER ROOM

6' 9" x 5' 5" (2.08m x 1.66m)

Three piece suite comprising of WC, wash hand basin and shower cubicle. UPVC double glazed window to rear.