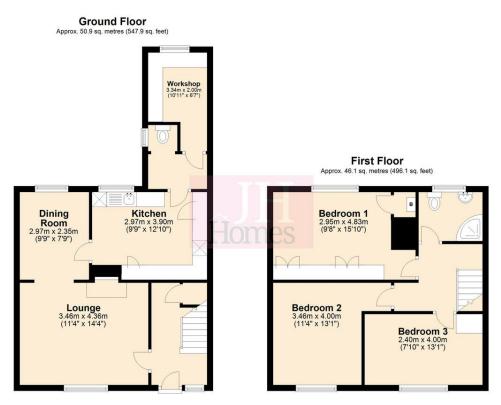

Total area: approx. 97.0 sq. metres (1044.0 sq. feet)

#### LOUNGE

14' 3" x 11' 4" (4.36m x 3.46m)

UPVC double glazed window to front, feature fireplace housing gas fire, radiator and ceiling light point. Open to:

# **DINING ROOM**

9' 8" x 7' 8" (2.97m x 2.35m)

UPVC double glazed window to rear, ceiling light point and radiator. Door to:

#### **KITCHEN**

12' 9" x 9' 8" (3.90m x 2.97m)

Good range of base, wall and drawer units with worktop over incorporating stainless steel sink and drainer with mixer tap. Space and point for electric cooker, space and plumbing for washing machine and ceiling light point. Pantry and door to:

#### **WORKSHOP**

Window, light and power.

#### **BEDROOM**

15' 10" x 9' 8" (4.83m x 2.97m)

UPVC double glazed window to rear, two wardrobes, ceiling light point and radiator. Airing cupboard housing combination boiler for the hot water and heating system.

#### **BEDROOM**

13' 1" x 11' 3" (4m x 3.44m)

UPVC double glazed window to front, ceiling light point and radiator.

## **BEDROOM**

13' 1" x 7' 10" (4m x 2.40m)

UPVC double glazed window to front, radiator and ceiling light point.

# SHOWER ROOM

6' 9" x 5' 5" (2.08m x 1.66m)

Three piece suite comprising of WC, wash hand basin and shower cubicle. UPVC double glazed window to rear.