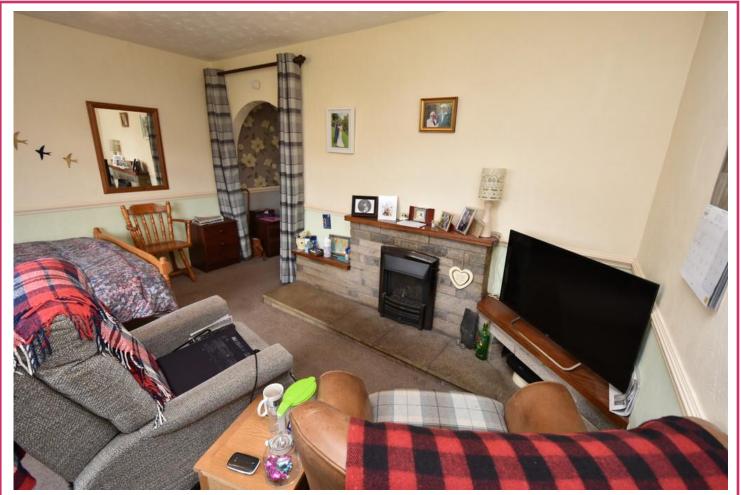

#### LOUNGE

14' 3" x 11' 4" (4.36m x 3.46m)

UPVC double glazed window to front, feature fireplace housing gas fire, radiator and ceiling light point. Open to:

# **DINING ROOM**

9' 8" x 7' 8" (2.97m x 2.35m)

UPVC double glazed window to rear, ceiling light point and radiator. Door to: