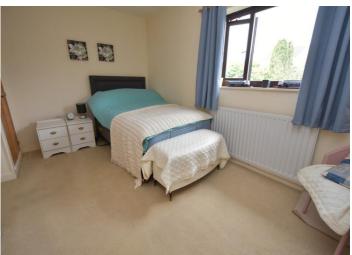

#### **BEDROOM**

15' 10" x 9' 8" (4.83m x 2.97m)

UPVC double glazed window to rear, two wardrobes, ceiling light point and radiator. Airing cupboard housing combination boiler for the hot water and heating system.

#### **BEDROOM**

13' 1" x 11' 3" (4m x 3.44m)

UPVC double glazed window to front, ceiling light point and radiator.

## **BEDROOM**

13' 1" x 7' 10" (4m x 2.40m)

UPVC double glazed window to front, radiator and ceiling light point.