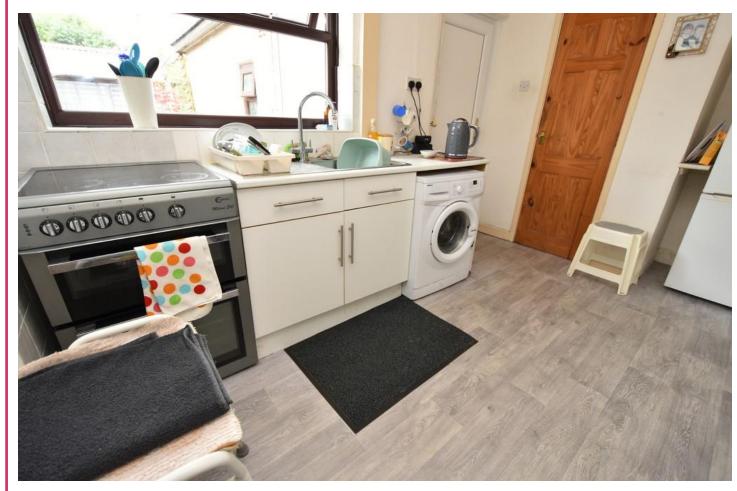

#### **KITCHEN**

12' 9" x 9' 8" (3.90m x 2.97m)

Good range of base, wall and drawer units with worktop over incorporating stainless steel sink and drainer with mixer tap. Space and point for electric cooker, space and plumbing for washing machine and ceiling light point. Pantry and door to: