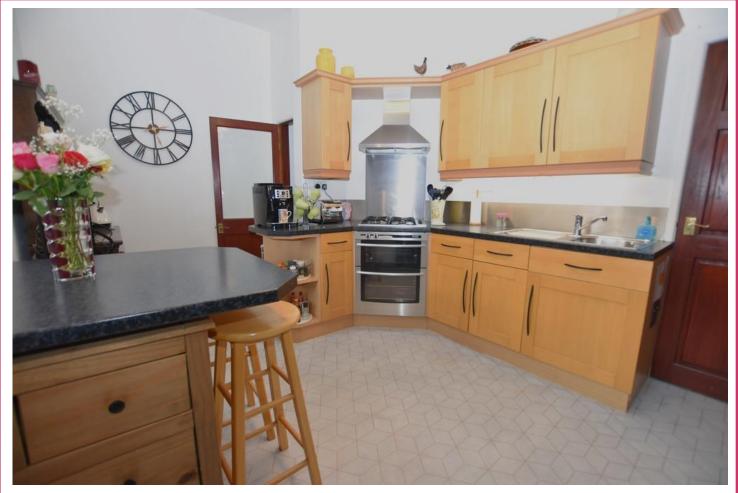

# **KITCHEN**

10' 0" x 15' 5" (3.05m x 4.7m)

Fitted with a range of base, wall and drawer units with worktop over incorporating stainless steel sink and drainer with mixer tap and splash backs. Integrated electric undercounter double oven, gas hob and space for fridge/freezer. Understairs cupboard housing combination boiler for the hot water and heating system, ceiling light point, door to hallway and door to conservatory.