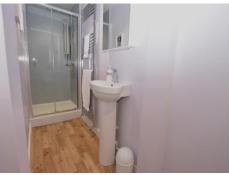

#### **ENSUITE**

13' 10" x 3' 9" (4.22m x 1.14m)

Modern three piece suite comprising of shower cubicle with mixer shower, pedestal wash hand basin and low level, dual flush WC. Ladder style radiator, ceiling light point and cladding to shower area.

#### **BATHROOM**

10' 0" x 5' 5" (3.05m x 1.65m)

Modern three piece suit comprising of WC, wash hand basin and bath with shower over. Three quarter tiling, heated towel rail, ceiling light point and storage cupboard.