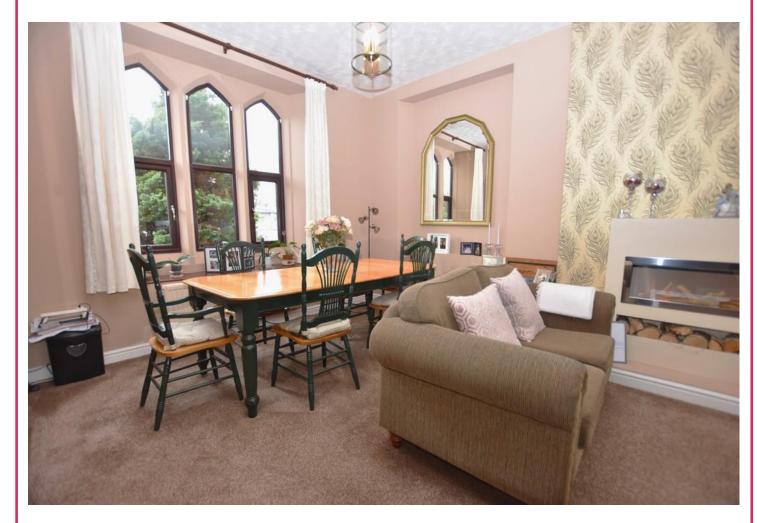

# LOUNGE/DINER

26' 11" x 13' 9" (8.2m x 4.19m)

Fabulous dual aspect windows to front and rear. Feature electric fire, two radiators and ceiling light point.