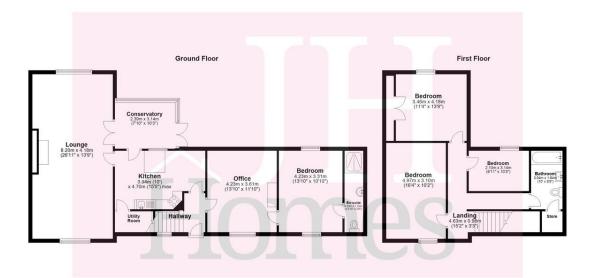

Former station house which has been fantastically converted to a comfortable, family sized home comprising of lounge with fireplace, conservatory, kitchen/diner, utility room, office/lounge and three bedrooms one with an ensuite plus family bathroom to the first floor. Complete with gas central heating system and parking.

#### **ENTRANCE HALL**

Doors to study and kitchen and stairs to first floor.

# **KITCHEN**

10' 0" x 15' 5" (3.05m x 4.7m)

Fitted with a range of base, wall and drawer units with worktop over incorporating stainless steel sink and drainer with mixer tap and splash backs. Integrated electric undercounter double oven, gas hob and space for fridge/freezer. Understairs cupboard housing combination boiler for the hot water and heating system, ceiling light point, door to hallway and door to conservatory.

#### **UTILITY ROOM**

# LOUNGE/DINER

26' 11" x 13' 9" (8.2m x 4.19m)

Fabulous dual aspect windows to front and rear. Feature electric fire, two radiators and ceiling light point.

# **CONSERVATORY**

7' 10" x 10' 3" (2.39m x 3.12m)

Glazing to rear aspect and external door to rear yard.

### OFFICE

13' 10" x 11' 10" (4.22m x 3.61m)

Window to front, original fireplace with tiled back and plinth. Radiator, ceiling light point and door to:

#### BEDROOM/GUEST SUITE

13' 10" x 10' 10" (4.22m x 3.3m)

Window to rear aspect with seat. Modern wall attached electric fire set on decorative wooden slats and exposed stonework, ceiling light point and radiator. Door to:

#### **ENSUITE**

13' 10" x 3' 9" (4.22m x 1.14m)

Modern three piece suite comprising of shower cubicle with mixer shower, pedestal wash hand basin and low level, dual flush WC. Ladder style radiator, ceiling light point and cladding to shower area.

#### FIRST FLOOR LANDING

Access to two bedrooms and bathroom.

#### **BEDROOM**

11' 4" x 13' 9" (3.45m x 4.19m)

Window to rear, double wardrobe, wooden flooring, radiator and ceiling light point.

# **BEDROOM**

16' 4" x 10' 2" (4.98m x 3.1m)

Window to front, ceiling light point and radiator.

# **BEDROOM**

6' 11" x 10' 3" (2.11m x 3.12m)

Single room with uPVC double glazed window to rear, ceiling light and radiator.

#### **BATHROOM**

10' 0" x 5' 5" (3.05m x 1.65m)

Modern three piece suit comprising of WC, wash hand basin and bath with shower over. Three quarter tiling, heated towel rail, ceiling light point and storage cupboard.