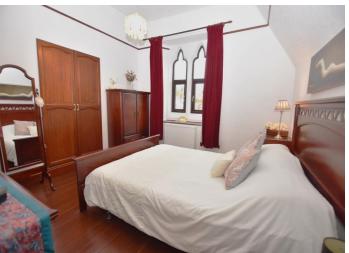

#### **BEDROOM**

11' 4" x 13' 9" (3.45m x 4.19m)

Window to rear, double wardrobe, wooden flooring, radiator and ceiling light point.

# **BEDROOM**

16' 4" x 10' 2" (4.98m x 3.1m)

Window to front, ceiling light point and radiator.

# **BEDROOM**

6' 11" x 10' 3" (2.11m x 3.12m)

Single room with uPVC double glazed window to rear, ceiling light and radiator.