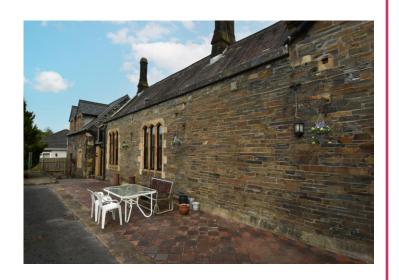

# **EXTERIOR**

Off road parking immediately to the front and patio area to rear.