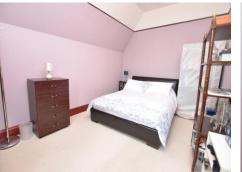

#### **BEDROOM**

11' 4" x 13' 9" (3.45m x 4.19m)

Window to rear, double wardrobe, wooden flooring, radiator and ceiling light point.

# **BEDROOM**

16' 4" x 10' 2" (4.98m x 3.1m)

Window to front, ceiling light point and radiator.

# **BEDROOM**

6' 11" x 10' 3" (2.11m x 3.12m)

Single room with uPVC double glazed window to rear, ceiling light and radiator.