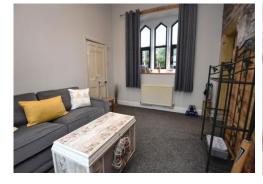

# LOUNGE/DINER

26' 11" x 13' 9" (8.2m x 4.19m)

Fabulous dual aspect windows to front and rear. Feature electric fire, two radiators and ceiling light point.