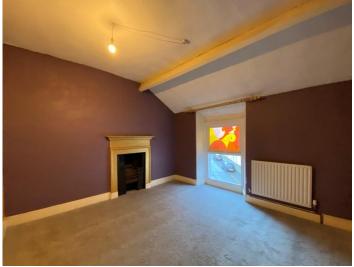

#### **BEDROOM**

11' 11" x 12' 1" (3.63m x 3.68m) Double room with uPVC double glazed window, feature decorative only fireplace, central ceiling light and radiator.