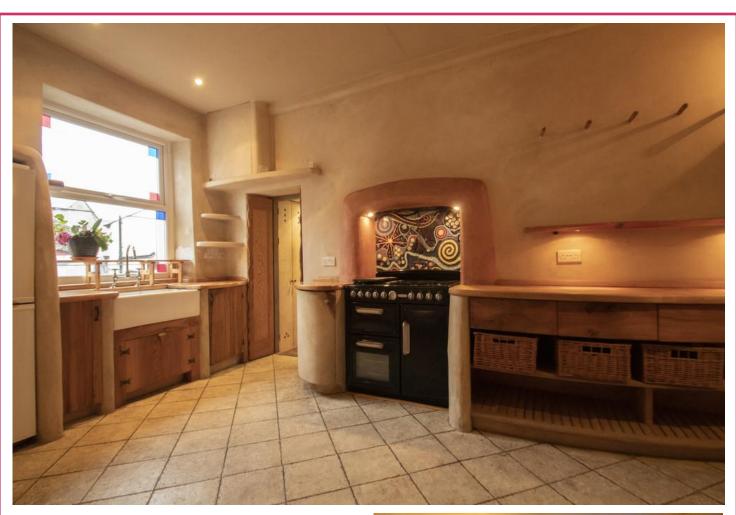

#### **KITCHEN/DINER**

15' 11" x 8' 8" (4.85m x 2.64m) widest points Fitted with a range of base and drawer units with worktop over incorporating Belfast style sink, free standing fridge/freezer, uPVC double glazed window, spot lights to ceiling, shelving and stone feature wall. Freestanding oven with five ring hob, larder cupboard and door to cellar.