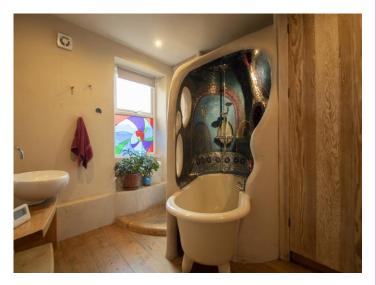

#### BATHROOM

12' 0" x 8' 4" (3.66m x 2.54m) Three piece suite comprising of free standing bath with shower

over, WC with hiddern cistern and wash hand basin set to vanity unit. Extractor, radiator and storage cupboards with shelving.