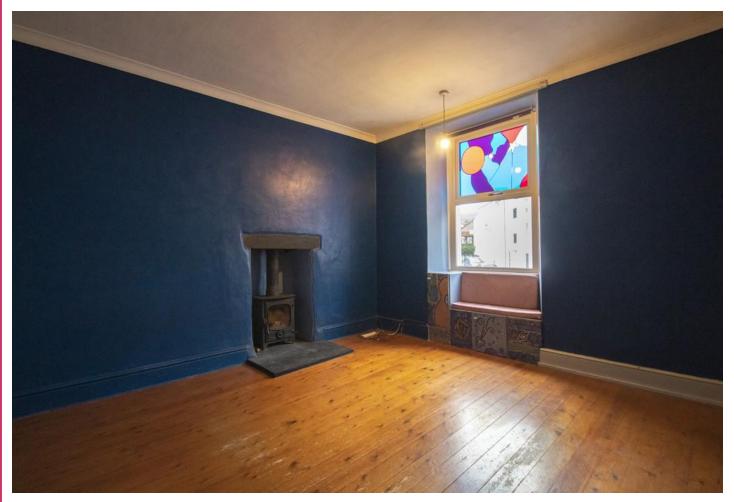

#### LOUNGE

12' 1" x 11' 11" (3.68m x 3.63m) Multi fuel stove set to hearth, ceiling light point and radiator. UPVC double glazed window with window seat.