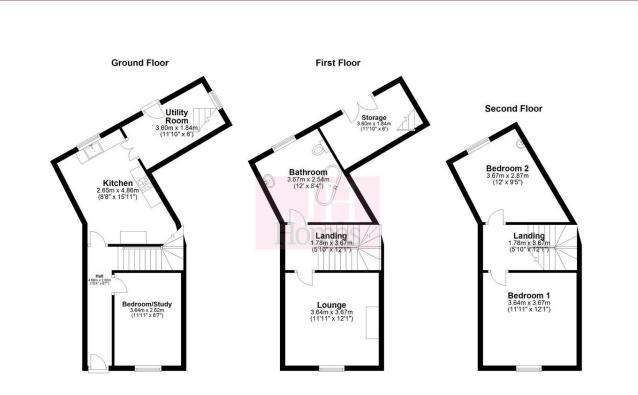

### For more information call 01229 445004

Ulverston Cumbria LA12 7LN www.jhhomes.net or contact@jhhomes.net Two/three bedroom eclectic property with parking, laid out over three floors with good sized rooms. Comprising of utility room with access by way of a ladder to a study area, kitchen/diner, ground floor bedroom, lounge with wood burner, one of a kind bathroom and two double bedrooms to the second floor. To the rear of property is a parking space, a great addition in our market town. Situated in a sought after area of Ulverston close to the town centre and its many amenities. Sold with no upper chain this property is a must see.

Accessed through a wooden door with double glazed inserts **UTILITY ROOM** into:

#### BEDROOM/STUDY

11' 11" x 8' 7" (3.63m x 2.62m) room. Coving to ceiling, radiator, central ceiling light and uPVC double glazed window.

#### **KITCHEN/DINER**

15' 11" x 8' 8" (4.85m x 2.64m) widest points Fitted with a range of base and drawer units with worktop over incorporating Belfast style sink, free standing fridge/freezer, uPVC double glazed window, spot lights to ceiling, shelving and stone feature wall. Freestanding oven with five ring hob, larder cupboard and door to cellar.

6'0" x 11' 10" (1.83m x 3.61m)

Ceiling drying rack, storage cupboard, washing machine, shelving, radiator and spot lights to ceiling. Ladder to upper occasional room. Wooden door to rear with double glazed inserts and single glazed window to side.

#### CELLAR

11' 11" x 15' 2" (3.63m x 4.62m) widest points Storage only for non perishables. Original coal shoot and shelving to the main room.

#### FIRST FLOOR LANDING

Wall light, steps to second floor and access to bathroom and lounge.

#### LOUNGE

12' 1" x 11' 11" (3.68m x 3.63m) Multi fuel stove set to hearth, ceiling light point and radiator. UPVC double glazed window with window seat.

#### BATHROOM

12' 0" x 8' 4" (3.66m x 2.54m) Three piece suite comprising of free standing bath with shower

over, WC with hiddern cistern and wash hand basin set to vanity unit. Extractor, radiator and storage cupboards with shelving.

#### SECOND FLOOR LANDING

Sky light, wall light and moveable spot lights.

#### **BEDROOM**

11' 11" x 12' 1" (3.63m x 3.68m) Double room with uPVC double glazed window, feature decorative only fireplace, central ceiling light and radiator.

#### **BEDROOM**

12' 0" x 9' 6" (3.66m x 2.9m) Further small double room with uPVC double glazed window, radiator, sink and central ceiling light. Cupboard over stairs for storage.