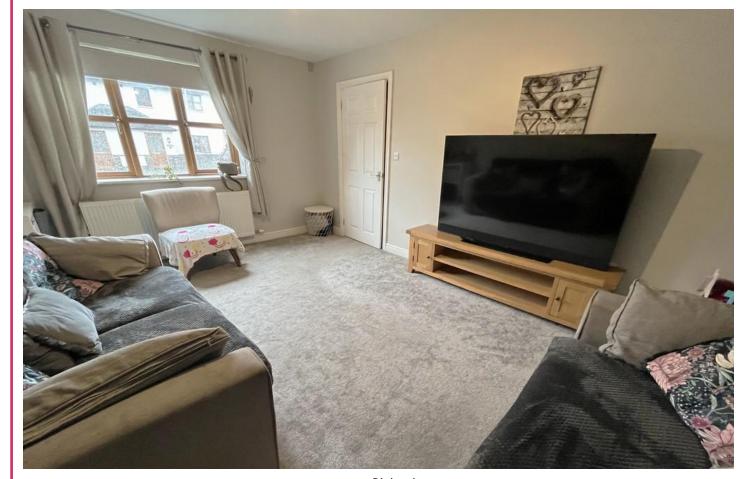

# LOUNGE

16' 2" x 11' 5" (4.95m x 3.49m)

UPVC double glazed window to front, ceiling light point and radiator.