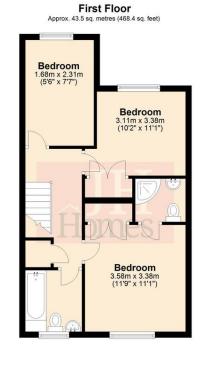

# FIRST FLOOR LANDING

Doors to bedrooms, bathroom and over stairs cupboard.

# **BEDROOM**

11' 8" x 11' 1" (3.58m x 3.38m)

Double room with uPVC double glazed window to front, built in wardrobe, radiator and ceiling light point. Door to:

#### **BEDROOM**

11' 1" x 10' 2" (3.38m x 3.11m)

Further double room with uPVC double glazed window to rear, ceiling light point and radiator.

# **BEDROOM**

11' 10" x 7' 6" (3.61m x 2.30m)

UPVC double glazed window to rear, ceiling light point and radiator.