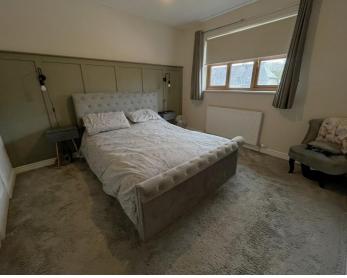

# **BEDROOM**

11' 8" x 11' 1" (3.58m x 3.38m)

Double room with uPVC double glazed window to front, built in wardrobe, radiator and ceiling light point. Door to:

#### **BEDROOM**

11' 1" x 10' 2" (3.38m x 3.11m)

Further double room with uPVC double glazed window to rear, ceiling light point and radiator.

# **BEDROOM**

11' 10" x 7' 6" (3.61m x 2.30m)

UPVC double glazed window to rear, ceiling light point and radiator.