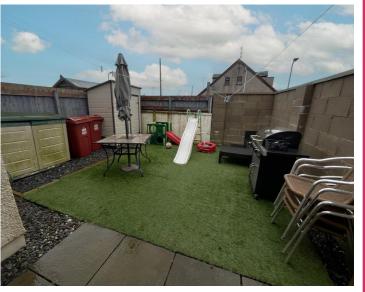

# **EXTERIOR**

Lawned garden area to front and enclosed, low maintenance garden to rear. Complete with parking to the front.