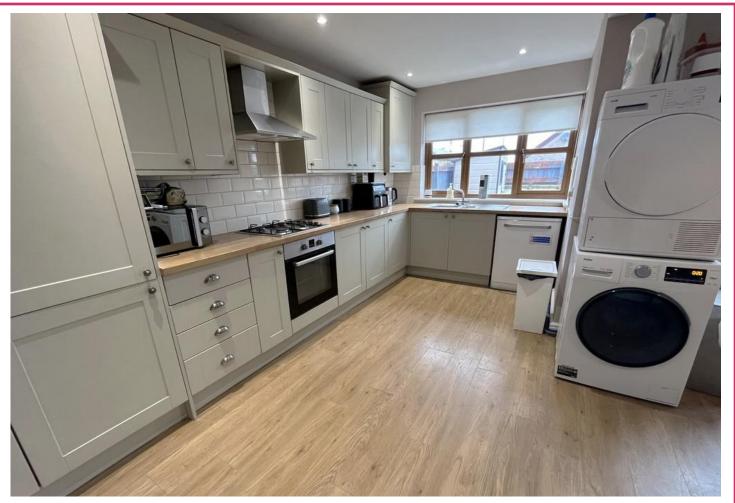

# KITCHEN/DINER

17' 10" x 15' 6" (5.45m x 4.73m) widest points Kitchen Area

Fitted with a good range of base, wall and drawer units with wooden work top incorporating one and a half bowl stainless steel sink and drainer with mixer tap. Tiled splashbacks, laminate flooring, and spot lights to ceiling. Integrated electric oven, hob and cooker hood over and fridge/freezer. Space and plumbing for washing machine and uPVC double glazed window to rear. Open to

# Dining Area

Laminate flooring, radiator, ceiling light point and PVC French style double glazed doors to rear garden.