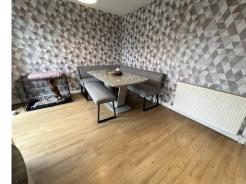

# KITCHEN/DINER

17' 10" x 15' 6" (5.45m x 4.73m) widest points Kitchen Area

Fitted with a good range of base, wall and drawer units with wooden work top incorporating one and a half bowl stainless steel sink and drainer with mixer tap. Tiled splashbacks, laminate flooring, and spot lights to ceiling. Integrated electric oven, hob and cooker hood over and fridge/freezer. Space and plumbing for washing machine and uPVC double glazed window to rear. Open to

# Dining Area

Laminate flooring, radiator, ceiling light point and PVC French style double glazed doors to rear garden.