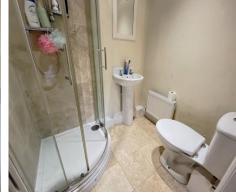

# **ENSUITE**

5' 6" x 4' 9" (1.69m x 1.45m)

Comprising of three piece suite to include corner shower with mixer shower, pedestal wash hand basin and low level, dual flush WC. Tiled flooring, radiator, ceiling light point, extractor and radiator.

# **BATHROOM**

Modern three piece suite comprising of panelled bath with shower over and screen. pedestal wash hand basin and low level, dual flush WC. Tiled to wet area's, radiator, ceiling light point and opaque uPVC double glazed window to rear.