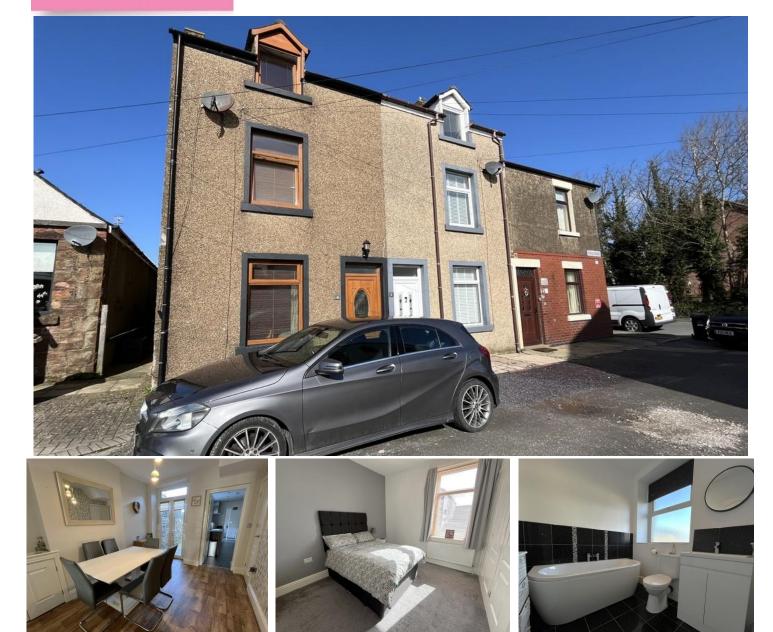

# £180,000

Beautifully presented and ready to walk into traditional end of terrace house, within proximity of the beach in this popular coastal village of Askam-in-Furness. Having modern fitments and pleasant décor throughout with stylish modern kitchen, luxury shower room and bathroom. Free flowing accommodation comprising of entrance hallway, dining room, lounge, fitted kitchen with integral appliances, utility area, ground floor shower room, two bedrooms and bathroom to the first floor and a further two bedrooms to the second floor. Complete with uPVC double glazing, gas central heating system and fully enclosed rear yard, leading to a further low maintenance yard/garden area. Perfectly located with access to the beach, local amenities, shops, schools and Askam Railway Station. Taking all of this into account there really isn't a reason not to view this lovely home, particular interest to young buyers, couples or maybe a landlord looking for a good quality investment.

#### **DINING ROOM**

13' 3" x 10' 5" (4.04m x 3.18m) UPVC French style double glazed double doors to rear yard, wood laminate flooring, alcove cupboard, understairs

cupboard, ceiling light point and radiator. Door to kitchen and to:

#### SHOWER ROOM

Modern three piece suite comprising of low level, dual flush WC, vanity unit housing sink with mixer tap and shower cubicle. Tiled to wet area's, tiled flooring, ceiling light points and uPVC double glazed window to side.