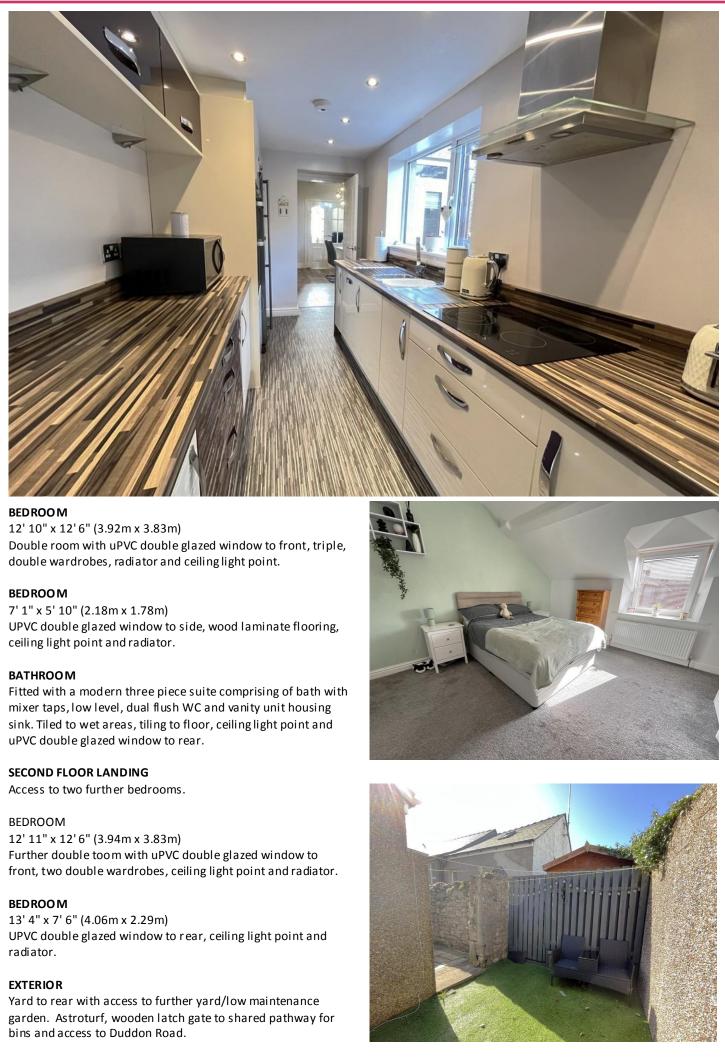

## KITCHEN

13' 4" x 6' 6" (4.08m x 2.0m)

Fitted with a good range of base, wall and drawer units with wooden worktops, chrome effect handles and incorporating stainless steel sink and drainer with mixer tap. Integrated four ring electric hob, electric double oven, dishwasher and space for American style fridge freezer. UPVC double glazed window to side aspect and door to:

## 13' 4" x 6' 6" (4.08m x 2.0m)

Fitted with a good range of base, wall and drawer units with wooden worktops, chrome effect handles and incorporating stainless steel sink and drainer with mixer tap. Integrated four ring electric hob, electric double oven, dishwasher and space for American style fridge freezer. UPVC double glazed window to side aspect and door to:

#### SHOWER ROOM

Modern three piece suite comprising of low level, dual flush WC, vanity unit housing sink with mixer tap and shower cubicle. Tiled to wet area's, tiled flooring, ceiling light points and uPVC double glazed window to side.

#### FIRST FLOOR LANDING

UPVC double glazed window to rear, doors to master bedroom, further bedroom and bathroom. Stairs to second floor.