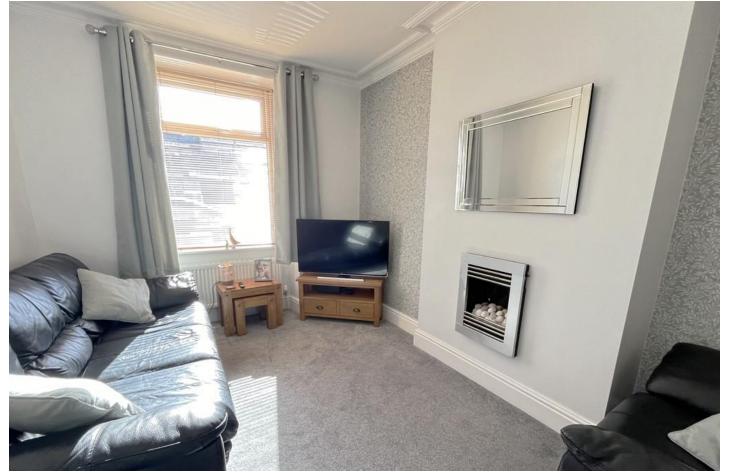

## LOUNGE

## 12' 6" x 9' 10" (3.83m x 3.0m) UPVC double glazed window to front, wall mounted gas fire, ceiling light point and radiator.