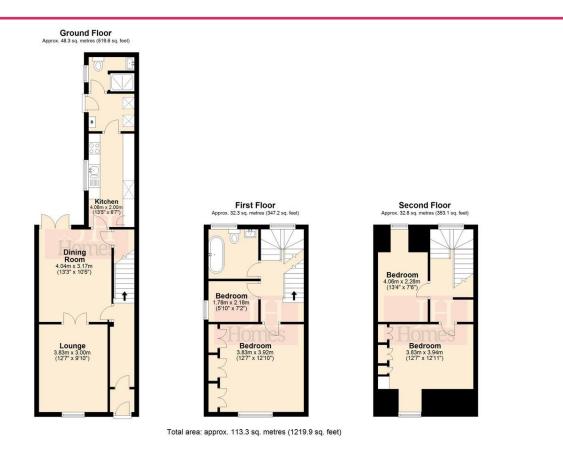

#### ENTRANCE HALL

Door to dining room and stairs to first floor.

#### **DINING ROOM**

13' 3" x 10' 5" (4.04m x 3.18m) UPVC French style double glazed double doors to rear yard, wood laminate flooring, alcove cupboard, understairs

cupboard, ceiling light point and radiator. Door to kitchen and to:

## LOUNGE

## 12' 6" x 9' 10" (3.83m x 3.0m) UPVC double glazed window to front, wall mounted gas fire, ceiling light point and radiator.

## KITCHEN

13' 4" x 6' 6" (4.08m x 2.0m)

Fitted with a good range of base, wall and drawer units with wooden worktops, chrome effect handles and incorporating stainless steel sink and drainer with mixer tap. Integrated four ring electric hob, electric double oven, dishwasher and space for American style fridge freezer. UPVC double glazed window to side aspect and door to:

## UTILITY AREA

Wall mounted combination boiler for the hot water and heating system, space and plumbing for washing machine and external door to yard. Door to:

#### SHOWER ROOM

Modern three piece suite comprising of low level, dual flush WC, vanity unit housing sink with mixer tap and shower cubicle. Tiled to wet area's, tiled flooring, ceiling light points and uPVC double glazed window to side.

#### FIRST FLOOR LANDING

UPVC double glazed window to rear, doors to master bedroom, further bedroom and bathroom. Stairs to second floor.