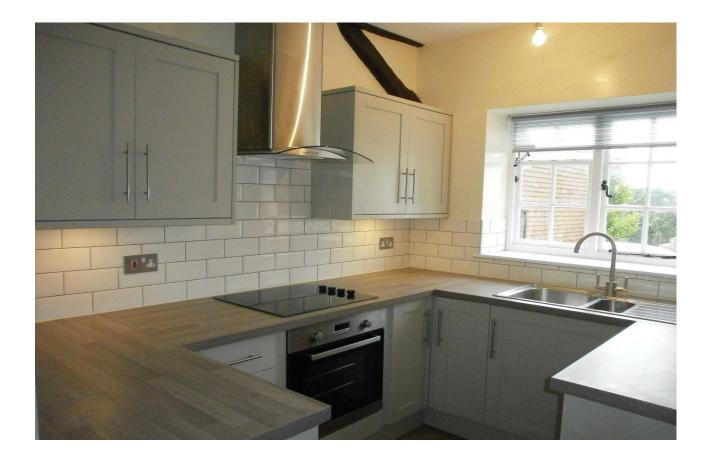

New shaker style kitchen. Recently decorated throughout. Neutral carpets and curtains. Gas Central Heating. Large walkin storage cupboard. Spacious outer hallway.

This property is part of a listed period building therefore no smoking or pets are allowed. The property is suitable for a professional couple or a single person. No children. Off street parking is available nearby.