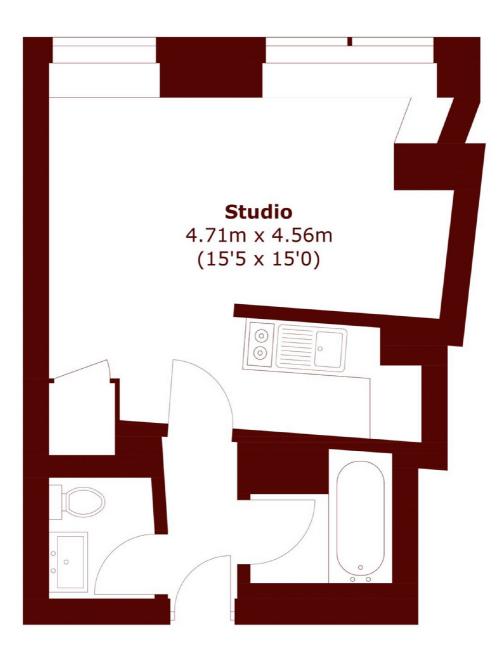

## MARSHOPARSONS

Total area (approx.): 27.2 sq. m (292.8 sq. ft)

Marsh & Parsons Marsh & Parsons 94 Baker Street, London, W1U 6FZ 020 7935 1775

We aim to make our particulars both accurate and reliable. However, they are not guaranteed; nor do they form part of an offer or contract. If you require clarification on any points then please contact us, especially if you're traveling some distance to view. Please note that appliances and heating systems have not been tested and therefore no warranties can be given as to their good working order.