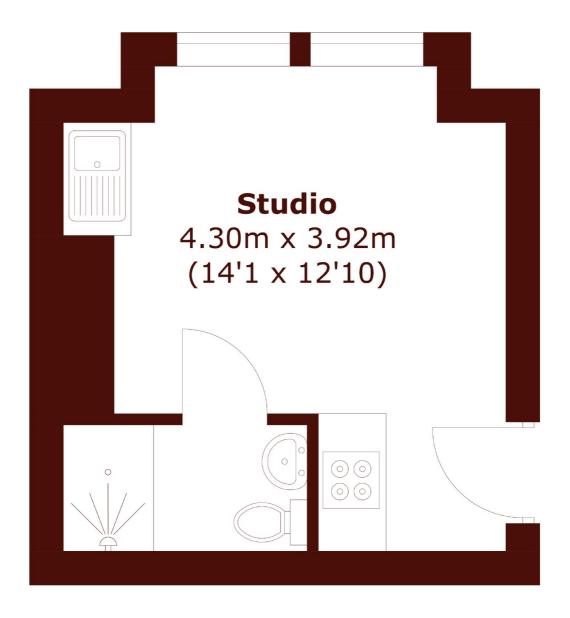

## Munster Road, SW6

£1,350 per week ( pcm)



Kitchenette

- Modern Bathroom
- Bright









## **ABOUT THE PROPERTY**

RENT INCLUDES GAS CHARGES. A bright studio with kitchenette fitted with hob, private modern bathroom, large windows and wooden floors in an excellent location near to Parsons Green Underground.

Ideally located in the heart of Munster Village, a stone's throw from the unrivalled selection of pubs, restaurants and shops on the Fulham Road. Parsons Green and Putney Bridge station is a short walk for commuters.

Council Tax Band B





Total area (approx.): 16.2 sq. m (174.0 sq. ft)

## Marsh & Parsons Marsh & Parsons

333 Fulham Palace Road, London, SW6 6TE 020 7993 9888