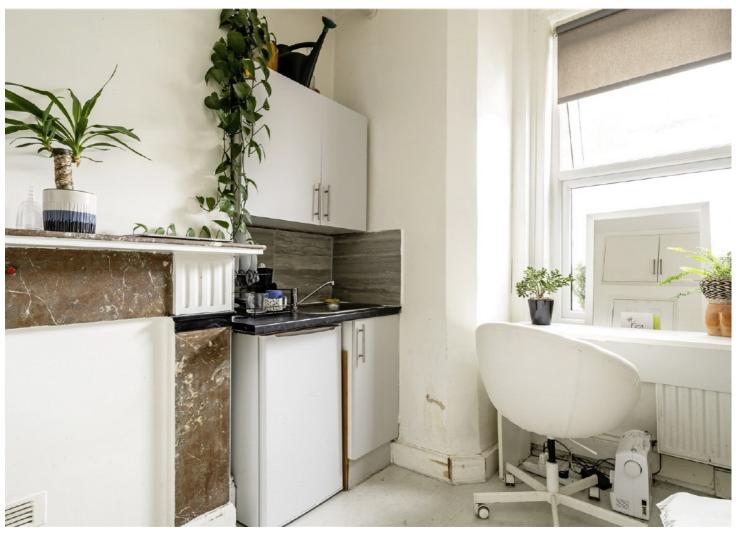

## **ABOUT THE PROPERTY**

RENT INCLUDES GAS CHARGES. A bright studio with kitchenette fitted with hob, private modern bathroom, large windows and wooden floors in an excellent location near to Parsons Green Underground.