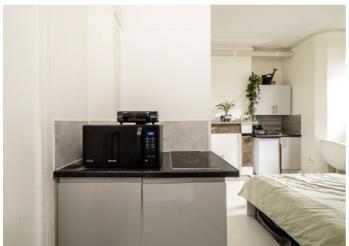

## Munster Road, SW6

£1,350 per week ( pcm)

Kitchenette

- Modern Bathroom
- Bright

## **ABOUT THE PROPERTY**

RENT INCLUDES GAS CHARGES. A bright studio with kitchenette fitted with hob, private modern bathroom, large windows and wooden floors in an excellent location near to Parsons Green Underground.