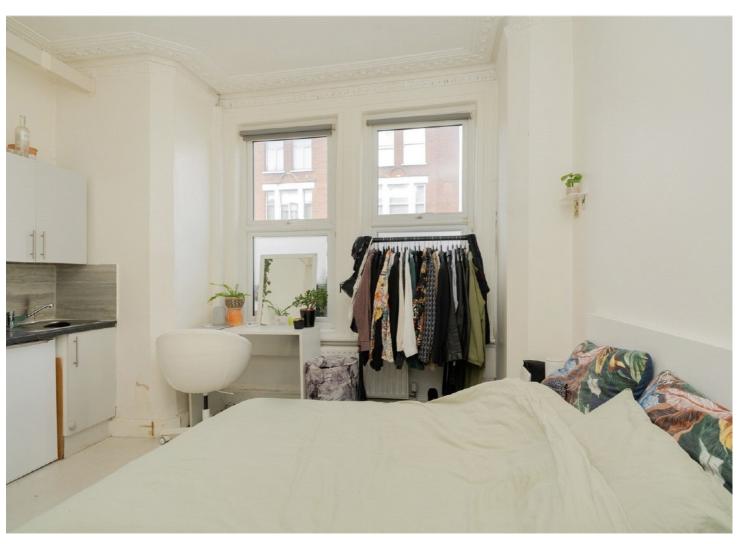

## **ABOUT THE PROPERTY**

RENT INCLUDES GAS CHARGES. A bright studio with kitchenette fitted with hob, private modern bathroom, large windows and wooden floors in an excellent location near to Parsons Green Underground.