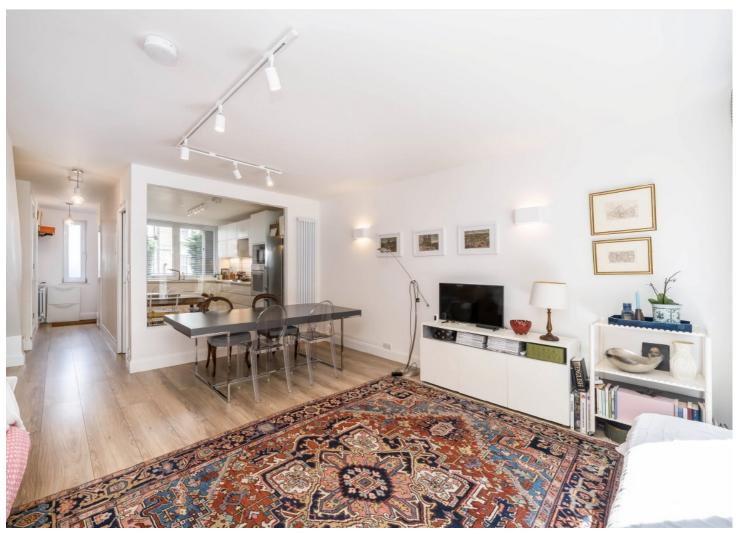

## **ABOUT THE PROPERTY**

A spacious four bedroom townhouse with a private garden, secure allocated parking, located close to the River Thames.

The property has been refurbished by the current owners to create a space that is ready to move into. The accommodation comprises; a spacious sitting room with a door leading to the private courtyard garden, a separate kitchen with an array of newly fitted units, an integrated oven with hob. In addition there is a downstairs WC. The first floor provides three bedrooms and a family bathroom. The principle bedroom can be found on the top floor with a large modern bathroom and home office/study area leading onto the fantastic roof terrace with a conservatory for plantings or general storage. The property further benefits from a "Tabo" smart heating system, walk-in wardrobe and fitted storage in the bedrooms. There is outside space to the front and rear of the property, the property has an allocated parking space located in the secure gated car park behind.