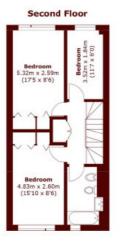

## **ABOUT THE PROPERTY**

A spacious four bedroom townhouse with a private garden, secure allocated parking, located close to the River Thames.

The property has been refurbished by the current owners to create a space that is ready to move into. The accommodation comprises; a spacious sitting room with a door leading to the private courtyard garden, a separate kitchen with an array of newly fitted units, an integrated oven with hob. In addition there is a downstairs WC. The first floor provides three bedrooms and a family bathroom. The principle bedroom can be found on the top floor with a large modern bathroom and home office/study area leading onto the fantastic roof terrace with a conservatory for plantings or general storage. The property further benefits from a "Tabo" smart heating system, walk-in wardrobe and fitted storage in the bedrooms. There is outside space to the front and rear of the property, the property has an allocated parking space located in the secure gated car park behind.

**Ground Floor** 

First Floor

Approx Internal Area: 126 sq. m (1356 sq. ft)

Marsh & Parsons Marsh & Parsons 333 Fulham Palace Road, London, SW6 6TE

London, SW6 6TE 020 7993 9888