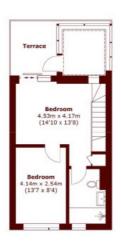

## **ABOUT THE PROPERTY**

A spacious four bedroom townhouse with a private garden, secure allocated parking, located close to the River Thames.

The property has been refurbished by the current owners to create a space that is ready to move into. The accommodation comprises; a spacious sitting room with a door leading to the private courtyard garden, a separate kitchen with an array of newly fitted units, an integrated oven with hob. In addition there is a downstairs WC. The first floor provides three bedrooms and a family bathroom. The principle bedroom can be found on the top floor with a large modern bathroom and home office/study area leading onto the fantastic roof terrace with a conservatory for plantings or general storage. The property further benefits from a "Tabo" smart heating system, walk-in wardrobe and fitted storage in the bedrooms. There is outside space to the front and rear of the property, the property has an allocated parking space located in the secure gated car park behind.

**Ground Floor** 

First Floor

Approx Internal Area: 126 sq. m (1356 sq. ft)

Marsh & Parsons Marsh & Parsons 333 Fulham Palace Road, London, SW6 6TE

London, SW6 6TE 020 7993 9888