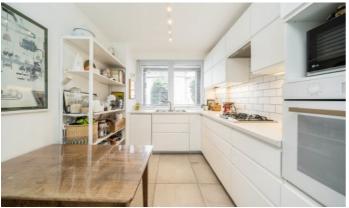

## **ABOUT THE PROPERTY**

A spacious four bedroom townhouse with a private garden, secure allocated parking, located close to the River Thames.

The property has been refurbished by the current owners to create a space that is ready to move into. The accommodation comprises; a spacious sitting room with a door leading to the private courtyard garden, a separate kitchen with an array of newly fitted units, an integrated oven with hob. In addition there is a downstairs WC. The first floor provides three bedrooms and a family bathroom. The principle bedroom can be found on the top floor with a large modern bathroom and home office/study area leading onto the fantastic roof terrace with a conservatory for plantings or general storage. The property further benefits from a "Tabo" smart heating system, walk-in wardrobe and fitted storage in the bedrooms. There is outside space to the front and rear of the property, the property has an allocated parking space located in the secure gated car park behind.