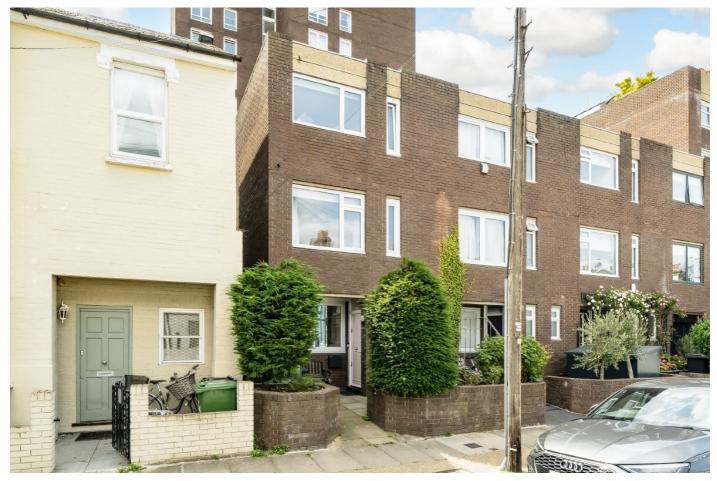

## Rosebank, SW6 £1,295,000

- A spacious townhouse
- Three double bedrooms
  Secure off-street parking

## **ABOUT THE PROPERTY**

A spacious four bedroom townhouse with a private garden, secure allocated parking, located close to the River Thames.

The property has been refurbished by the current owners to create a space that is ready to move into. The accommodation comprises; a spacious sitting room with a door leading to the private courtyard garden, a separate kitchen with an array of newly fitted units, an integrated oven with hob. In addition there is a downstairs WC. The first floor provides three bedrooms and a family bathroom. The principle bedroom can be found on the top floor with a large modern bathroom and home office/study area leading onto the fantastic roof terrace with a conservatory for plantings or general storage. The property further benefits from a "Tabo" smart heating system, walk-in wardrobe and fitted storage in the bedrooms. There is outside space to the front and rear of the property, the property has an allocated parking space located in the secure gated car park behind.