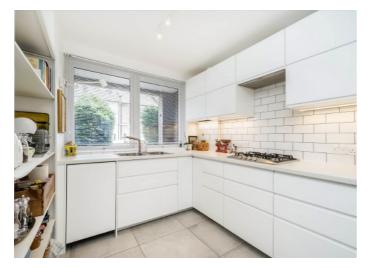

## **ABOUT THE PROPERTY**

A spacious four bedroom townhouse with a private garden, secure allocated parking, located close to the River Thames.

The property has been refurbished by the current owners to create a space that is ready to move into. The accommodation comprises; a spacious sitting room with a door leading to the private courtyard garden, a separate kitchen with an array of newly fitted units, an integrated oven with hob. In addition there is a downstairs WC. The first floor provides three bedrooms and a family bathroom. The principle bedroom can be found on the top floor with a large modern bathroom and home office/study area leading onto the fantastic roof terrace with a conservatory for plantings or general storage. The property further benefits from a "Tabo" smart heating system, walk-in wardrobe and fitted storage in the bedrooms. There is outside space to the front and rear of the property, the property has an allocated parking space located in the secure gated car park behind.