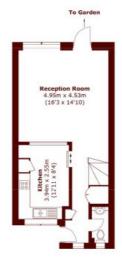

## **ABOUT THE PROPERTY**

A spacious four bedroom townhouse with a private garden, secure allocated parking, located close to the River Thames.

The property has been refurbished by the current owners to create a space that is ready to move into. The accommodation comprises; a spacious sitting room with a door leading to the private courtyard garden, a separate kitchen with an array of newly fitted units, an integrated oven with hob. In addition there is a downstairs WC. The first floor provides three bedrooms and a family bathroom. The principle bedroom can be found on the top floor with a large modern bathroom and home office/study area leading onto the fantastic roof terrace with a conservatory for plantings or general storage. The property further benefits from a "Tabo" smart heating system, walk-in wardrobe and fitted storage in the bedrooms. There is outside space to the front and rear of the property, the property has an allocated parking space located in the secure gated car park behind.

**Ground Floor** 

First Floor

Approx Internal Area: 126 sq. m (1356 sq. ft)

Marsh & Parsons Marsh & Parsons 333 Fulham Palace Road, London, SW6 6TE

London, SW6 6TE 020 7993 9888