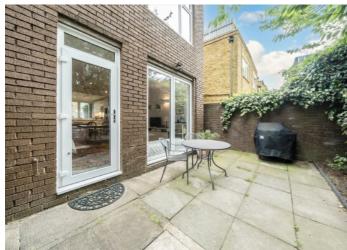

## **ABOUT THE PROPERTY**

A spacious four bedroom townhouse with a private garden, secure allocated parking, located close to the River Thames.

The property has been refurbished by the current owners to create a space that is ready to move into. The accommodation comprises; a spacious sitting room with a door leading to the private courtyard garden, a separate kitchen with an array of newly fitted units, an integrated oven with hob. In addition there is a downstairs WC. The first floor provides three bedrooms and a family bathroom. The principle bedroom can be found on the top floor with a large modern bathroom and home office/study area leading onto the fantastic roof terrace with a conservatory for plantings or general storage. The property further benefits from a "Tabo" smart heating system, walk-in wardrobe and fitted storage in the bedrooms. There is outside space to the front and rear of the property, the property has an allocated parking space located in the secure gated car park behind.