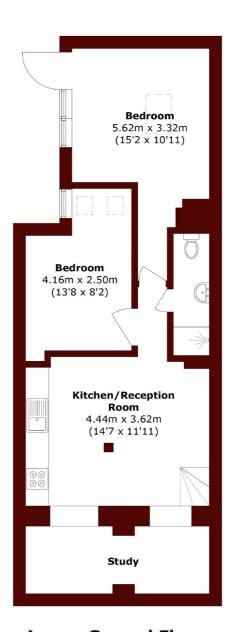

**Ground Floor** 

**Lower Ground Floor** 

Total area (approx.): 56.8 sq. m (611.3 sq. ft)

Marsh & Parsons Marsh & Parsons 333 Fulham Palace Road, London, SW6 6TE 020 7993 9888