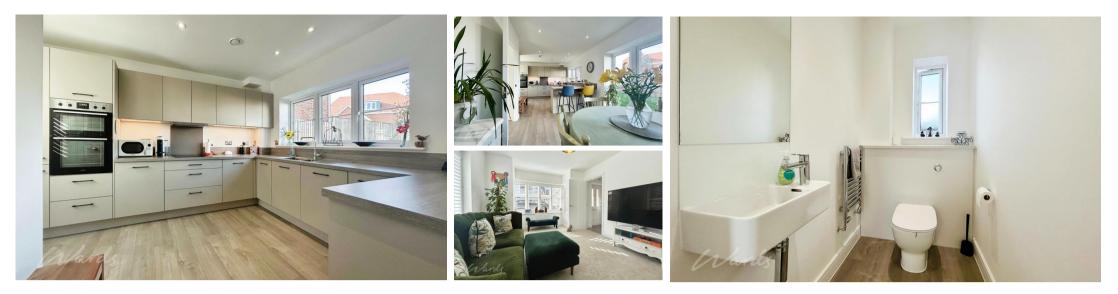

## Accommodation

Lounge  $4.5 \times 3.48$ Kitchen/Diner  $6.86 \times 4.03$ Cloakroom  $2.05 \times 1.2$ Bed 1  $4.49 \times 4.86$ Bed 2  $4.03 \times 2.8$ Bed 3  $2.14 \times 2.72$ Bathroom  $2.71 \times 2.14$ 