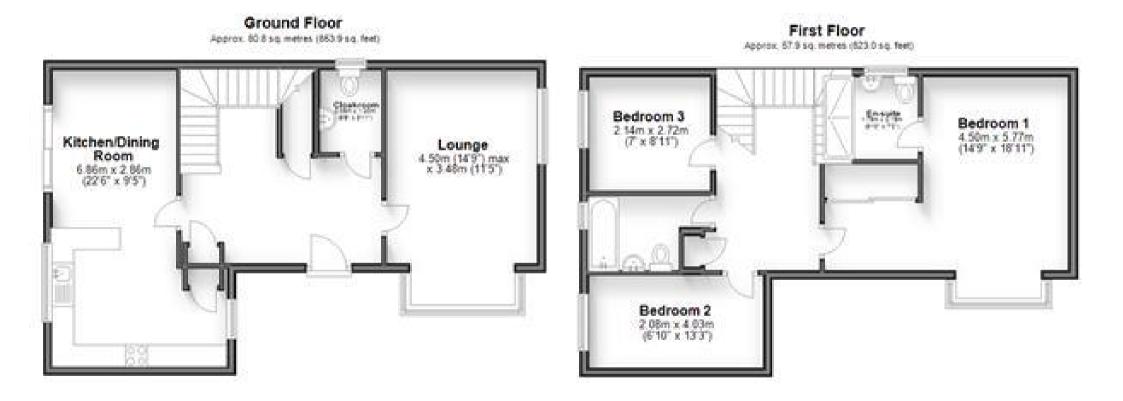

## Accommodation

Lounge  $4.5 \times 3.48$ Kitchen/Diner  $6.86 \times 4.03$ Cloakroom  $2.05 \times 1.2$ Bed 1  $4.49 \times 4.86$ Bed 2  $4.03 \times 2.8$ Bed 3  $2.14 \times 2.72$ Bathroom  $2.71 \times 2.14$ 