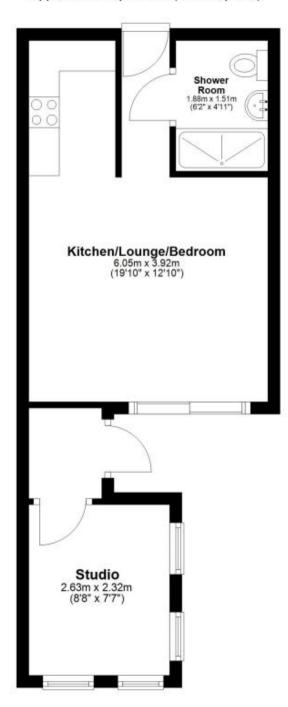

## Accommodation

Lounge/kitchen/bedroom 5.92 x 3.92

**Shower room** 1.88 x 1.51

**Office** 2.63 x 2.32

Communal garden

Unallocated parking

POTENTIAL:

## **Ground Floor**

Approx. 35.3 sq. metres (379.5 sq. feet)

Total area: approx. 35.3 sq. metres (379.5 sq. feet)