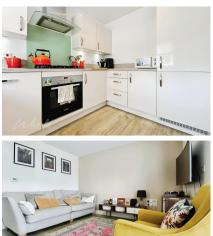

### **Accommodation**

Entrance hallway

Kitchen 3.32 x 2.33

WC 2.08 X 1.06

Lounge/diner 4.54 x 3.61

**Bedroom 2** 4.54 x 2.47

**Bathroom** 2.07 x 2.05

Bedroom 1 4.55 x 3.32