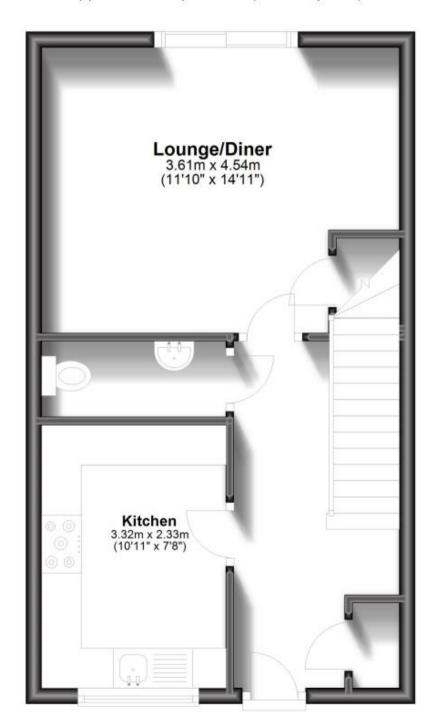

### **Accommodation**

Entrance hallway

Kitchen 3.32 x 2.33

WC 2.08 X 1.06

Lounge/diner 4.54 x 3.61

**Bedroom 2** 4.54 x 2.47

**Bathroom** 2.07 x 2.05

Bedroom 1 4.55 x 3.32

# **Ground Floor**

Approx. 36.9 sq. metres (396.9 sq. feet)