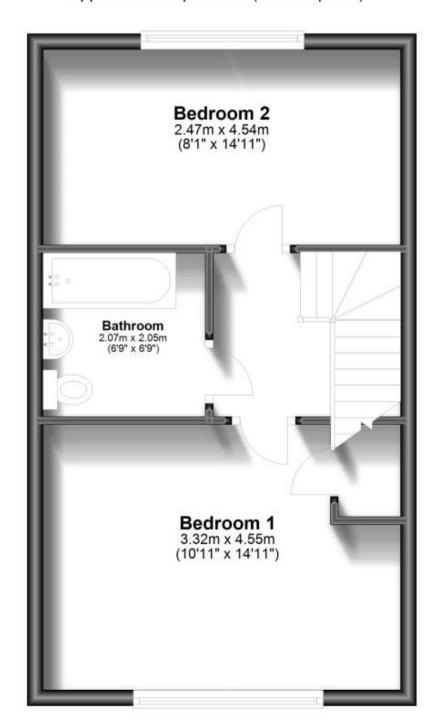

### **Accommodation**

Entrance hallway

Kitchen 3.32 x 2.33

WC 2.08 X 1.06

Lounge/diner 4.54 x 3.61

**Bedroom 2** 4.54 x 2.47

**Bathroom** 2.07 x 2.05

Bedroom 1 4.55 x 3.32

## **First Floor**

Approx. 36.6 sq. metres (393.7 sq. feet)