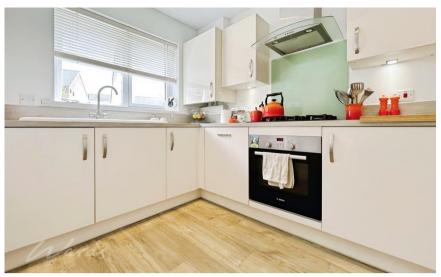

### **Accommodation**

Entrance hallway

Kitchen 3.32 x 2.33

WC 2.08 X 1.06

Lounge/diner 4.54 x 3.61

**Bedroom 2** 4.54 x 2.47

**Bathroom** 2.07 x 2.05

Bedroom 1 4.55 x 3.32