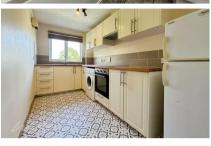

## **Accommodation**

**Bedroom** 3.67 x 2.75 Living/Dining 5.03 x 2.96 **Bathroom** 2.09 x 1.9

**Kitchen** 1.9 x 3.91